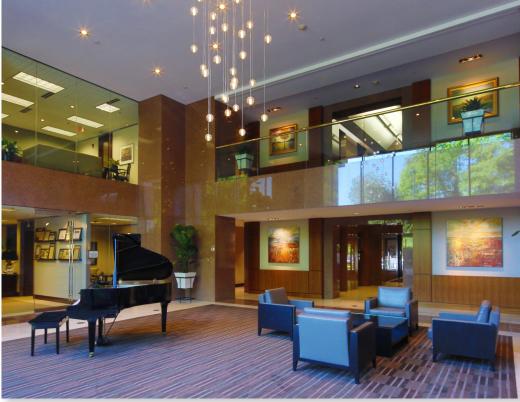

#### **ABOUT**

The Summit is a 120,000 SF five-story, Class A granite office building featuring a two-story granite and marble lobby, polished bronze accents, structured parking, and a mature landscape.

#### **LEISURE**

• North Carolina Museum of Art

7

Elegantly filled with granite and a stunning grand piano.