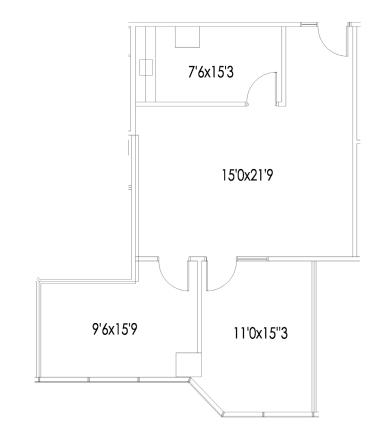

4101 Lake Boone Trail | Raleigh, NC 27607



4101 Lake Boone Trail | Raleigh, NC 27607

**PROPERTY TYPE** Office

**BUILDING SIZE** 120,254 SF

YEAR BUILT 1989

**COUNTY** Wake

**LOCATION** Raleigh, NC

**FLOORS** 5





4101 Lake Boone Trail | Raleigh, NC 27607

## **AVAILABLE**Sublease or Direct

First Floor Suite 109

1,004 SF Move-in Ready Sublease Term Expires 9/30/26







919.749.0004 (c) 919.233.9901 (o) tbradshaw@capitalassociates.com

### **AVAILABLE**

Second Floor Suite 206

5,809 SF Subdividable





# **AVAILABLE**Sublease

Second Floor Suite 210

2,655 SF Flexible Lease Term Rate Negotiable





#### TRIPP BRADSHAW

919.749.0004 (c) 919.233.9901 (o) tbradshaw@capitalassociates.com



4101 Lake Boone Trail | Raleigh, NC 27607

#### **ABOUT**

The Summit is a 120,000 SF five-story, Class A granite office building featuring a two-story granite and marble lobby, polished bronze accents, structured parking, and a mature landscape.

#### LOCATION

Convenient West Raleigh location near retail, dining, hotel, and banking opportunities is only minutes from Interstates 40, 440 and US Highway 70 and is easily accessible to downtown, North Raleigh, Cary,