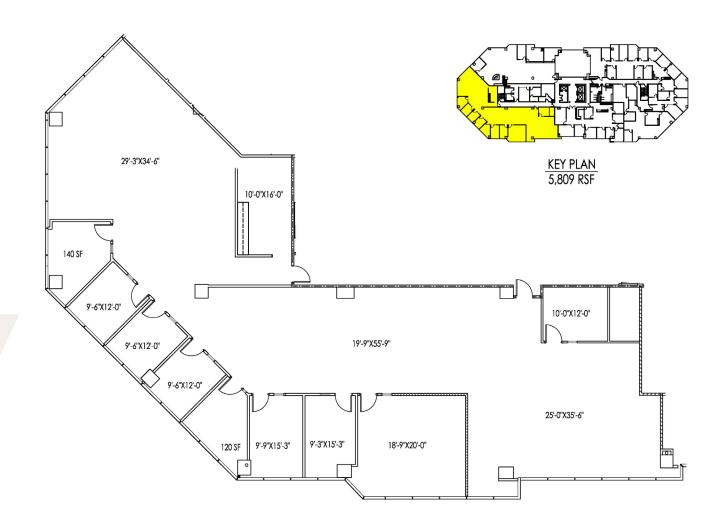

4101 Lake Boone Trail | Raleigh, NC 27607



4101 Lake Boone Trail | Raleigh, NC 27607

**PROPERTY TYPE** Office

**BUILDING SIZE** 120,254 SF

YEAR BUILT 1989

**COUNTY** Wake

**LOCATION** Raleigh, NC

**FLOORS** 5





4101 Lake Boone Trail | Raleigh, NC 27607

## **AVAILABLE**Sublease or Direct

First Floor Suite 109

1,004 SF Move-in Ready Sublease Term Expires 9/30/26







919.749.0004 (c) 919.233.9901 (o) tbradshaw@capitalassociates.com

### **AVAILABLE**

Second Floor Suite 206

5,809 SF Subdividable





# **AVAILABLE**Sublease

Second Floor Suite 210

2,655 SF Flexible Lease Term Rate Negotiable





#### TRIPP BRADSHAW

919.749.0004 (c) 919.233.9901 (o) tbradshaw@capitalassociates.com



4101 Lake Boone Trail | Raleigh, NC 27607

#### **ABOUT**

The Summit is a 120,000 SF five-story, Class A granite office building featuring a two-story granite and marble lobby, polished bronze accents, structured parking, and a mature landscape.

#### LOCATION

Convenient West Raleigh location near retail, dining, hotel, and banking opportunities is only minutes from Interstates 40, 440 and US Highway 70 and is easily accessible to downtown, North Raleigh, Cary, RDU International Airport, and Research Triangle Park.

### Walk Score

- 62 SOMEWHAT WALKABLE
  Some errands can be accomplished on foot.