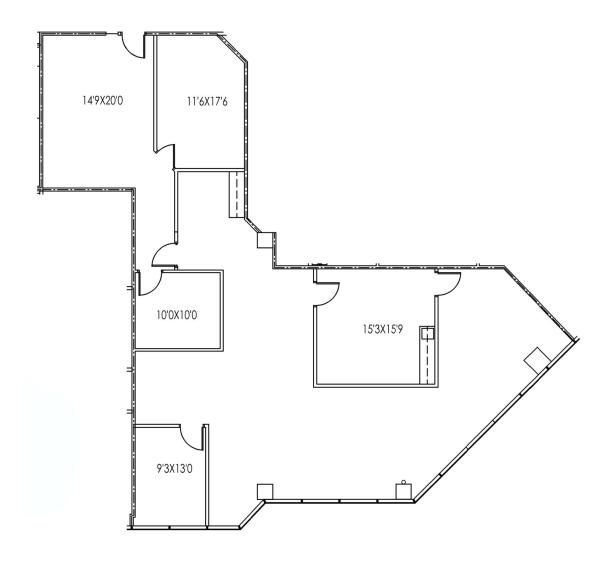

# **AVAILABLE**Sublease

Second Floor Suite 210

2,655 SF Flexible Lease Term Rate Negotiable