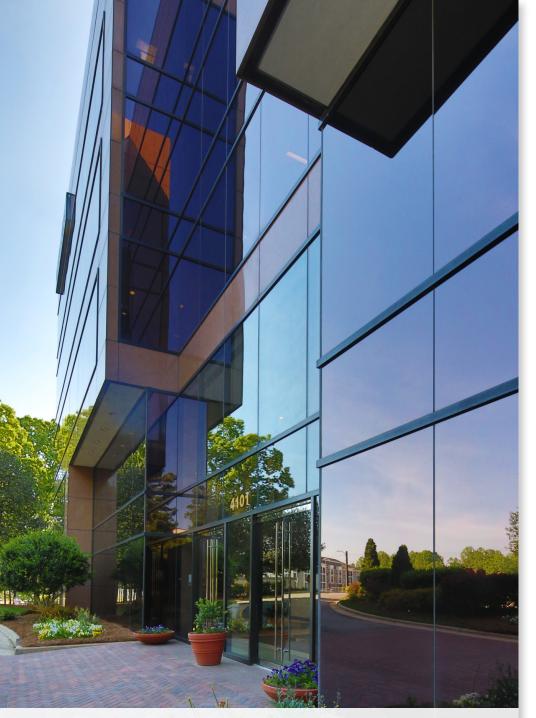

#### **ABOUT**

The Summit is a 120,000 SF five-story, Class A granite office building featuring a two-story granite and marble lobby, polished bronze accents, structured parking, and a mature landscape.