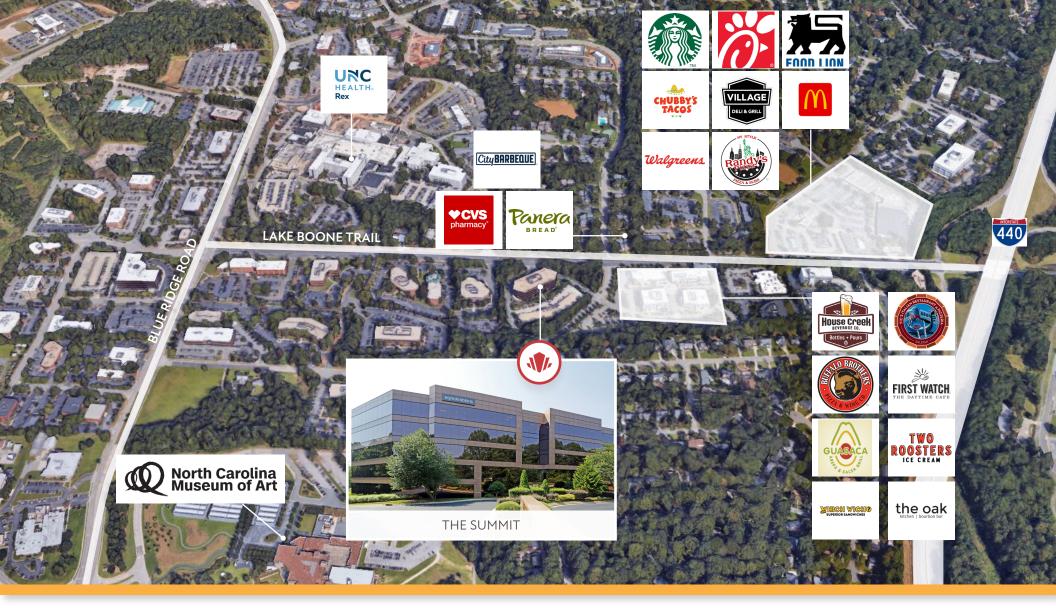

#### LOCATION

Convenient West Raleigh location near retail, dining, hotel, and banking opportunities is only minutes from Interstates 40, 440 and US Highway 70 and is easily accessible to downtown, North Raleigh, Cary, RDU International Airport, and Research Triangle Park.

#### **POINTS OF INTEREST**

#### **DINING**

- · Chick-fil-A
- McDonalds
- Starbucks
- Buffalo Brothers Pizza & Wings
- The Oak

- Guasaca Arepa & Salsa Grill
- City Barbeque
- Village Deli & Grill
- Chubby's Tacos
- Randy's Pizza

#### **CONVENIENCE**

- Food Lion
- UNC Health Rex
- Walgreens

#### **LEISURE**

• North Carolina Museum of Art

7

Elegantly filled with granite and a stunning grand piano.