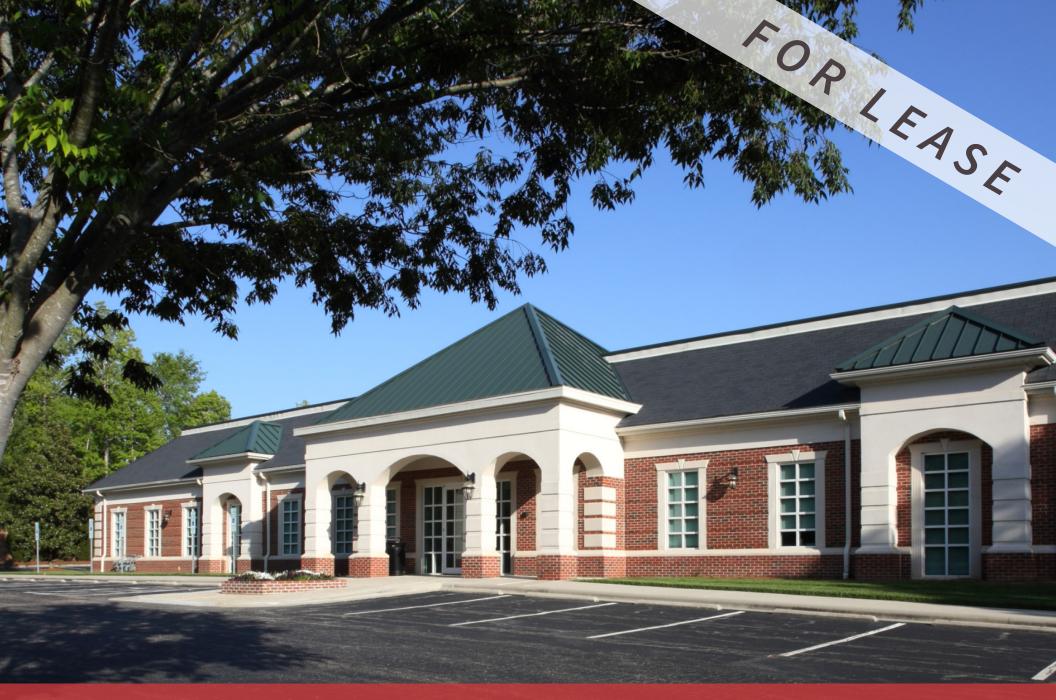

FOR LEASE

HEALTH PARK AT WAKEFIELD

# **HEALTH PARK AT WAKEFIELD**

11081 Forest Pines Drive -- Raleigh, NC 27614

**PROPERTY TYPE** 

Medical Office

**BUILDING SIZE** 

20,170 SF

**LEASING RATE** 

\$19.00/SF

# **ABOUT**

The Health Park at Wakefield is a 20,000 SF single-story, high quality brick office building where suites can be designed for specific uses. Positioned within an extremely high traffic corridor, this building is located immediately adjacent to Rex Healthcare of Wakefield. Monument and building signage is available.