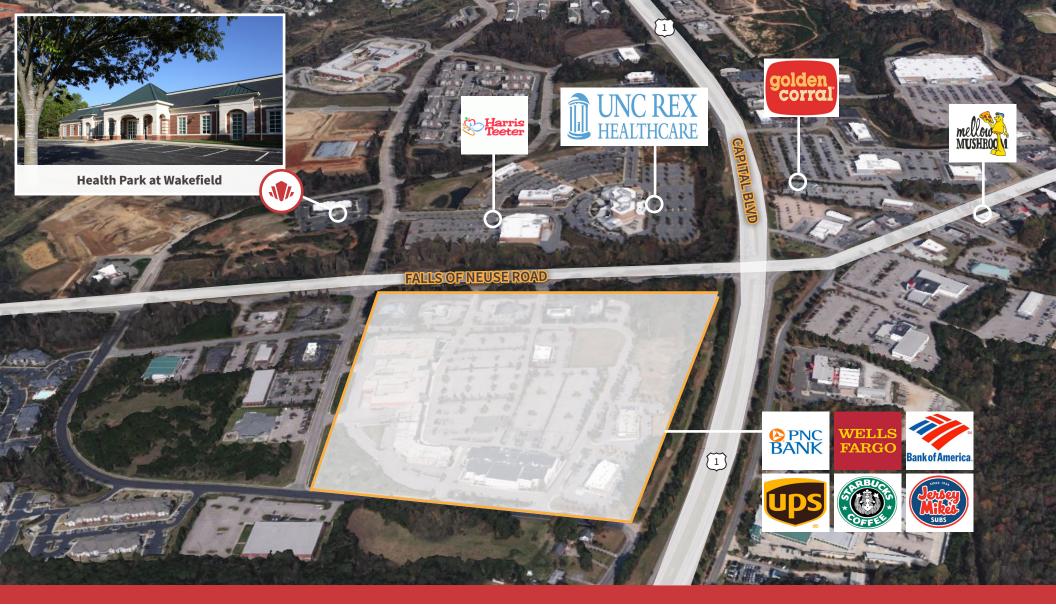

#### **POINTS OF INTEREST**

#### DINING

- Starbucks
- Jersey Mike's
- Golden Corral
- Mellow Mushroom

#### **BANKING**

- PNC Bank
- Wells Fargo
- Bank of America
- Coastal Federal Credit Union

#### **CONVENIENCE**

- UNC Rex Healthcare
- Harris Teeter