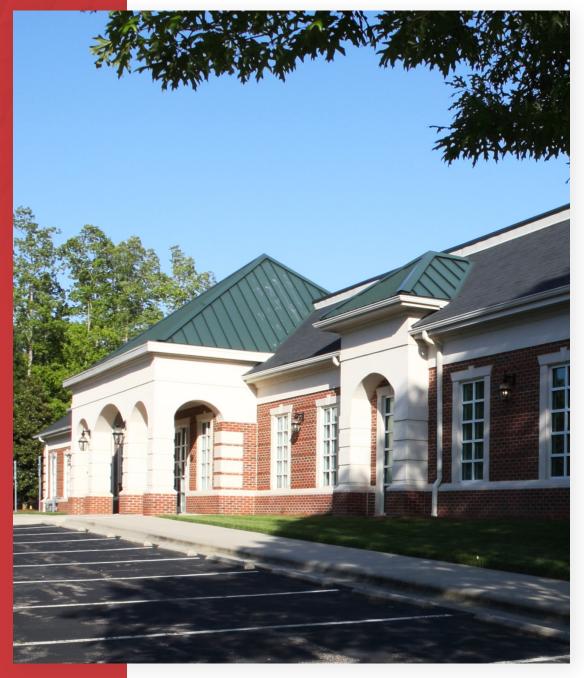

# **ABOUT**

The Health Park at Wakefield is a 20,000 SF single-story, high quality brick office building where suites can be designed for specific uses. Positioned within an extremely high traffic corridor, this building is located immediately adjacent to Rex Healthcare of Wakefield. Monument and building signage is available.