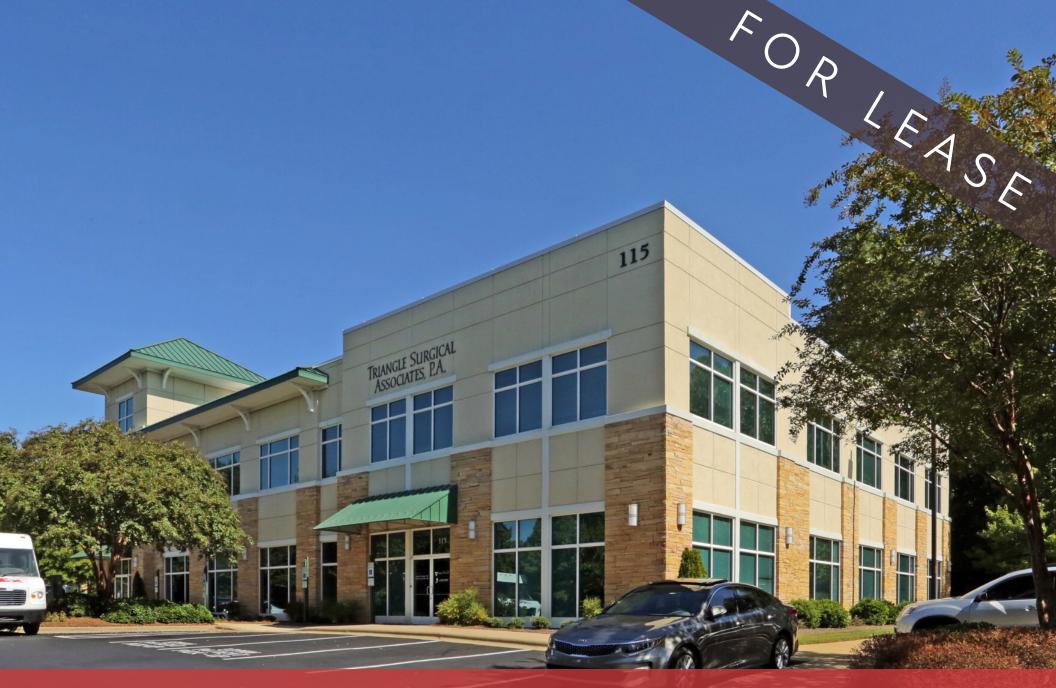

# FOR LEASE THE CRESCENT

115 Crescent Commons, Cary, NC 27518

# ABOUT

115 Crescent Commons is an 18,500 SF two-story, Class A orchard stone, EFIS, and glass office building featuring a stone and standing seam metal roof which creates a distinct statement along the heavily traveled Kildaire Farm Road. Approximately 4,000 SF has been designed and approved for retail use with Kildaire Farm Road frontage. Five generous parking spaces are available per 1,000 SF for tenant use.