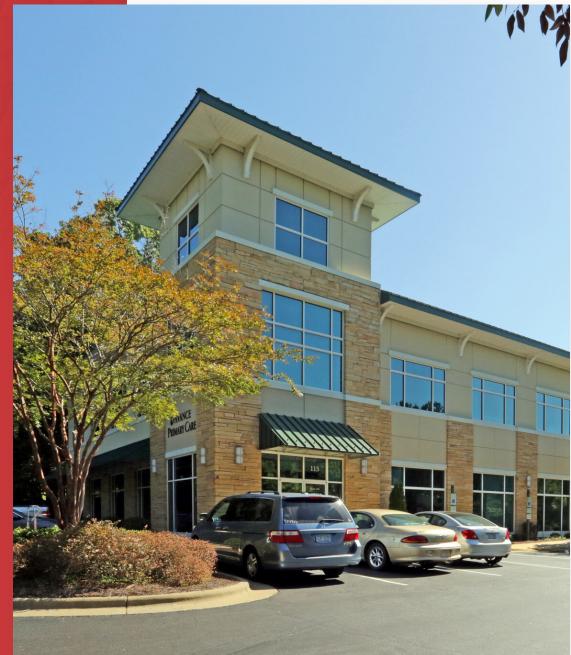

# ABOUT

115 Crescent Commons is an 18,500 SF two-story, Class A orchard stone, EFIS, and glass office building featuring a stone and standing seam metal roof which creates a distinct statement along the heavily traveled Kildaire Farm Road. Approximately 4,000 SF has been designed and approved for retail use with Kildaire Farm Road frontage. Five generous parking spaces are available per 1,000 SF for tenant use.