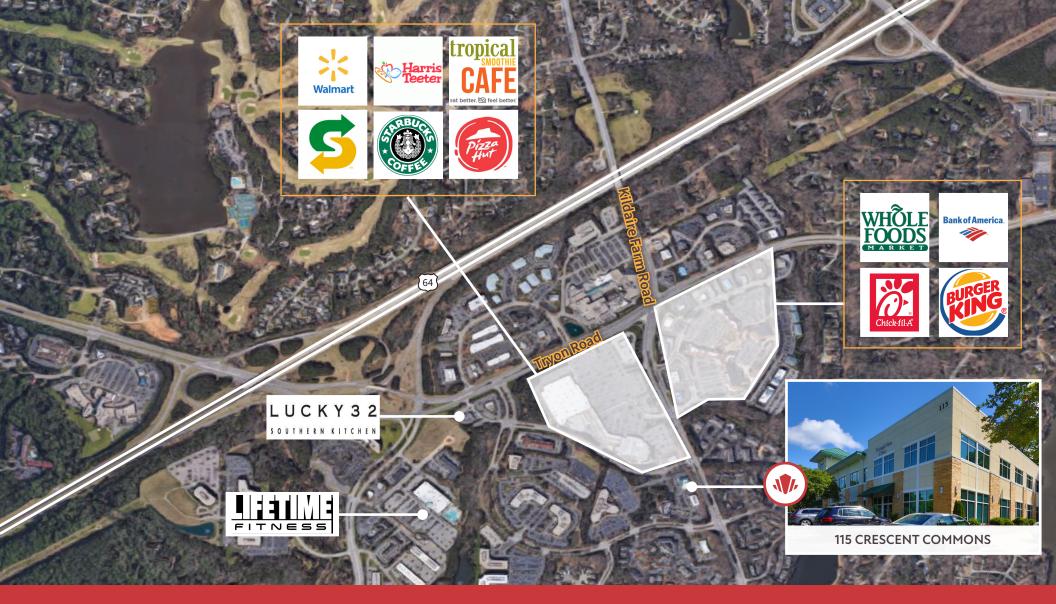

# LOCATION

115 Crescent Commons is located in the highly appealing and successful Crescent multi-use business park. Visibility along Kildaire Farm Road and the adjacent Harris Teeter shopping center create a unique setting, WakeMed Cary Hospital, high-income homes, hotels, restaurants, and significant office users all within a one-mile radius make this a dynamic office and/or retail site.

### **POINTS OF INTEREST**

#### DINING

- Chick-Fil-A
- Whole Foods
- Burger King
- Subway

- New York Bagel & Deli
- Lucky 32 Southern Kitchen
- Pizza Hut

٠

٠

Starbucks

#### CONVENIENCE

- Lifetime Fitness
- Harris Teeter
- Wal-Mart
- Walgreens

### BANKING

- Bank of America
- Wells Fargo
- PNC Bank

| Triangle Vein Clinic                      | 200   | 7 |
|-------------------------------------------|-------|---|
| Avance Primary Care                       | 100   | 4 |
| Lake Pine Oral & Facial Surgery 1         | 50 •  | ≽ |
| James W. Jacobs, NO<br>Martin van Cleefi, | 250 • | ≽ |