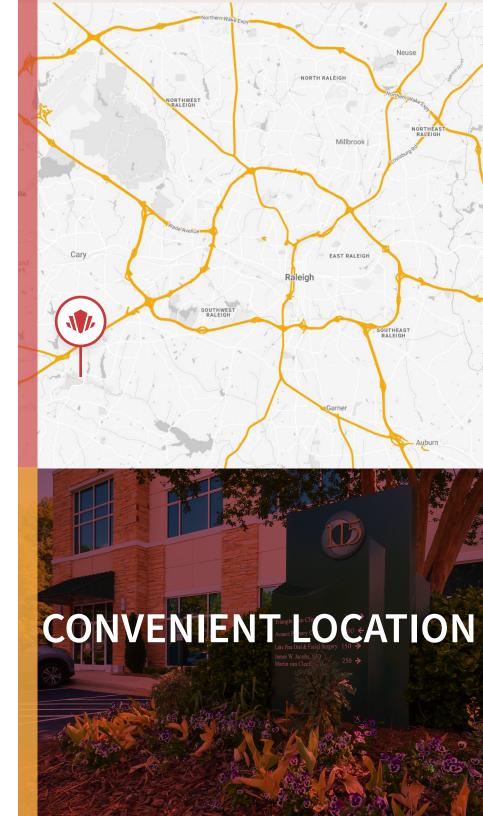

The Crescent buildings are located within the highly appealing and successful Crescent multi-use business park in Cary. South of Tryon Road and nestled between Kildaire Farm Road and Regency Parkway, the Crescent community offers shopping, banking, hotels, restaurants, a lifetime fitness facility, and a range of housing options all within a onemile radius. Easy access to WakeMed Cary Hospital and US Highways 1 and 64 connecting within minutes to Interstates 40, 440, and 540.

# LOCATION

115 Crescent Commons is located in the highly appealing and successful Crescent multi-use business park. Visibility along Kildaire Farm Road and the adjacent Harris Teeter shopping center create a unique setting, WakeMed Cary Hospital, high-income homes, hotels, restaurants, and significant office users all within a one-mile radius make this a dynamic office and/or retail site.