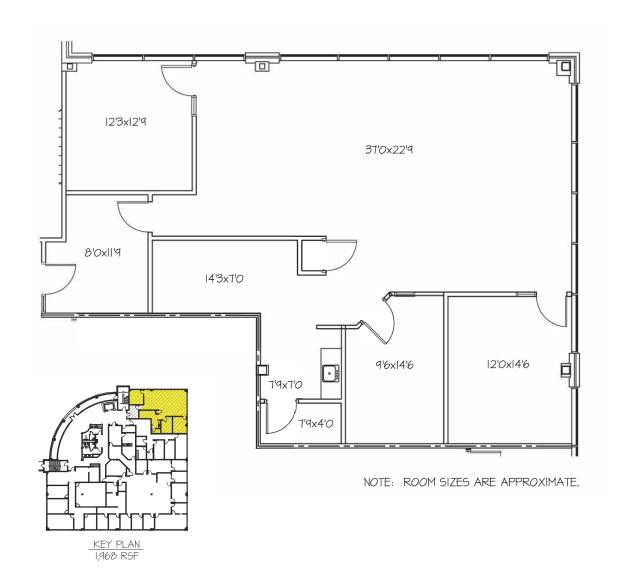

2841 PLAZA PLACE Raleigh, NC 27612



## 2841 PLAZA PLACE

Raleigh, NC 27612

**PROPERTY TYPE** Office

**BUILDING SIZE** 25,600 SF

**LEASE RATE** \$25.50 to \$26.50

**LEASE TYPE** Full Service

YEAR BUILT 1999

**COUNTY** Wake

**LOCATION** Raleigh, NC

FLOORS 2





TRIPP BRADSHAW

tbradshaw@capitalassociates.com 919.749.0004 (c) 919.233.9901 (o) capitalassociates.com

# **AVAILABLE**

Suite 110

1,968 SF





## 2841 PLAZA PLACE

Raleigh, NC 27612

## **ABOUT**

Plaza Place is a 25,000 square foot two-story, brick and glass Class A office building featuring an elegant lobby, under-building covered parking, on-site vending, and express mail drop.

Great location less than a mile north of Crabtree Valley Mall with easy access to RDU International Airport, North Raleigh, and inside the beltline. Shopping, banking, hotels, dining, and a range of housing options are all located in close proximity to the site.

# Walk Score® ♥

56 SOMEWHAT WALKABLE
Some errands can be accomplished on foot.

§ 36 SOME TRANSIT
A few nearby public transportation options.

SOMEWHAT BIKEABLE
Biking is convenient for some trips.



#### **TRIPP BRADSHAW**

tbradshaw@capitalassociates.com 919.749.0004 (c) 919.233.9901 (