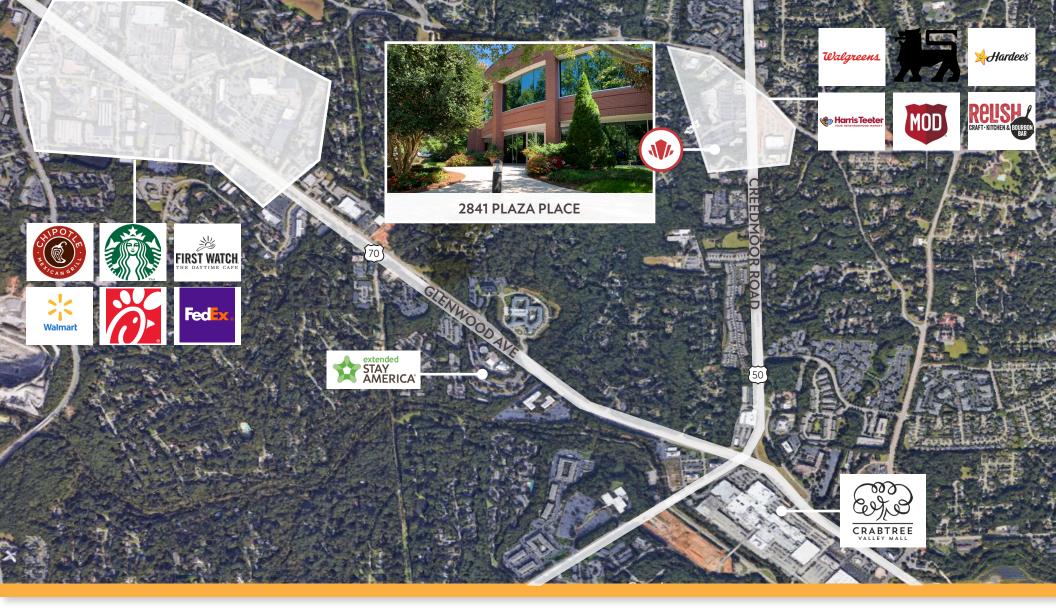

## **POINTS OF INTEREST**

### DINING

- Chick-Fil-A
- Starbucks
- MOD Pizza
- Relish Craft Kitchen
- Hardee's

## CONVENIENCE

- Harris Teeter
- WalMart
- Food Lion
- Walgreens

### **HOTELS**

- Extended Stay America
- Marriott