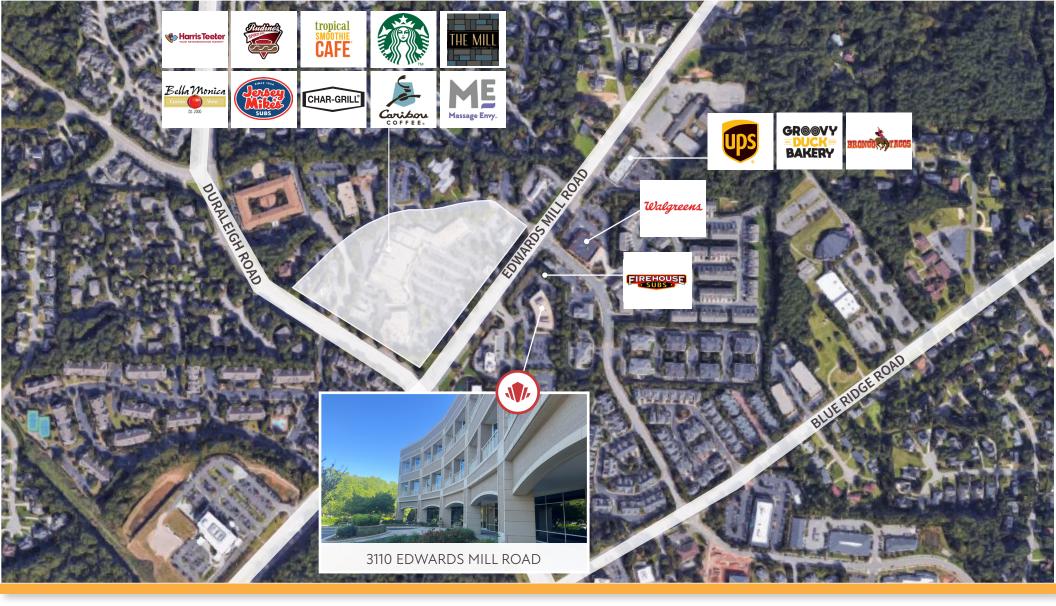

#### **POINTS OF INTEREST**

#### DINING

- Rudinos Sports Bar
- Starbucks
- Bella Monica Italian Restaurant
- The Mill

- Jersey Mike's
- Char-Grill

٠

- Caribou Coffee
- Firehouse Subs
- QDOBA Mexican Eats

#### CONVENIENCE

- Harris Teeter
- Walgreens with FedEx
- UPS
- Massage Envy

#### BANKS

- Wells Fargo
- First Citizens Bank
- First Horizons Bank