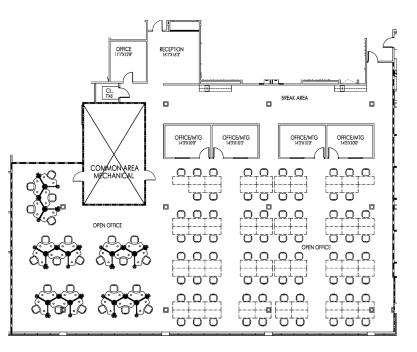

## First Floor Suite 170

9,963 SF Subdividable

Ideal space for training, engineering, network operations, call center, etc.

TRIPP BRADSHAW 919.749.0004 (c) 919.233.9901 (o) tbradshaw@capitalassociates.com capitalassociates.com