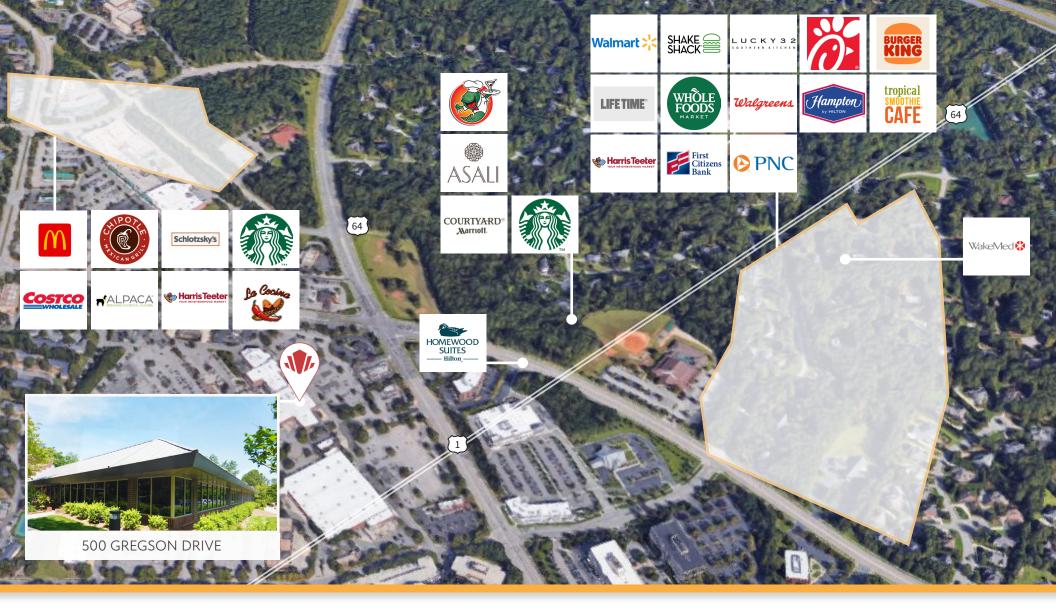

#### **POINTS OF INTEREST**

#### DINING

- Wasabi Sushi & Thai
- Taziki's Mediterranean Cafe
- Starbucks
- Chicken Salad Chick
- Chick Fil-A

#### CONVENIENCE

- Lifetime
- Harris Teeter
- Walmart
- Costco
- Whole Foods

- Walgreens
- First Citizens Bank
- Bank of America
- Wake Med Cary Hospital
  Emergency Room

#### HOTELS

- Homewood Suites by Hilton
- Residence Inn, Marriott
- La Quinta
- Comfort Suites Regency Park
- Courtyard by Marriott