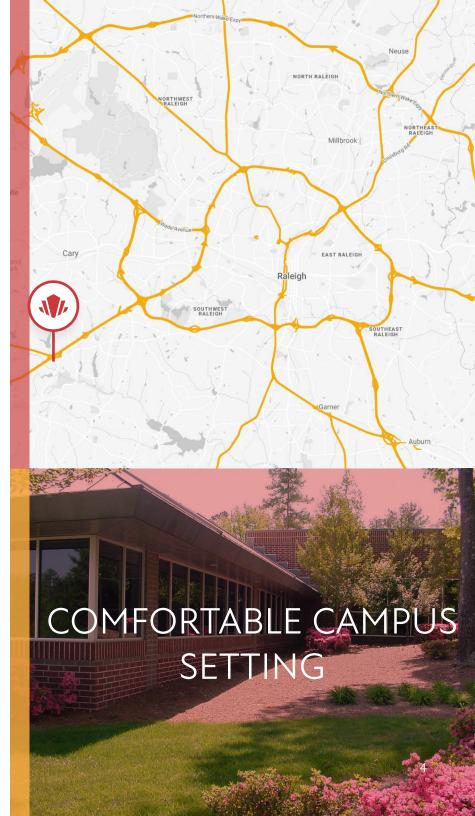

### ABOUT

500 Gregson is a 108,000 SF single-story, office building located on a beautiful 33-acre site in pine-shaded MacGregor Park. Excellent call center or data center space with abundant parking. Park amenities include numerous hotels, restaurants, banks and day care centers.

This high-tech building has dual-feed power from two different primary feeders and multiple SONET rings to maximize telephone and data transmission speed and capacity. Additional land is available for build-to-suit options.