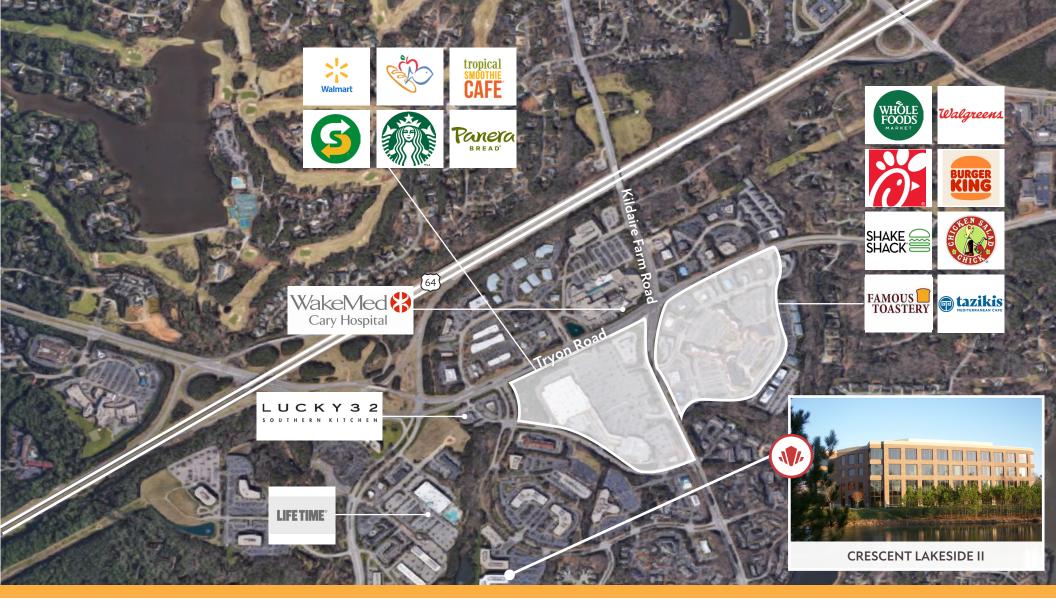

## LOCATION

Nearby amenities include shopping, banking, hotels, restaurants, the area's only Life Time Facility, and housing in all price ranges within close proximity to the site.

#### DINING

- Chick-Fil-A
- Whole Foods
- Burger King
- Subway
- Tropical Smoothie Cafe

- Shake Shack
- Lucky 32 Southern Kitchen
  - Pizza Hut
- Starbucks

•

Chicken Salad Chick

### CONVENIENCE

- Lifetime Fitness
- Harris Teeter
- Walmart
- Walgreens

#### BANKING

- Bank of America
- Wells Fargo
- PNC Bank
- Chase Bank

### ABOUT

Crescent Lakeside II is a 146,000 SF four-story, brick and glass Class A office building. Outdoor seating is among the beautifully landscaped plaza, and on-site amenities include vending, express mail drop, showers, and a first-class workout facility. The Crescent buildings are located within the highly appealing and successful Crescent multi-use business park in Cary. South of Tryon Road and nestled between Kildaire Farm Road and Regency Parkway, the Crescent community offers shopping, banking, hotels, restaurants, a lifetime fitness facility, and a range of housing options all within a one-mile radius. Easy access to WakeMed Cary Hospital and US Highways 1 and 64 connecting within minutes to Interstates 40, 440, and 540.