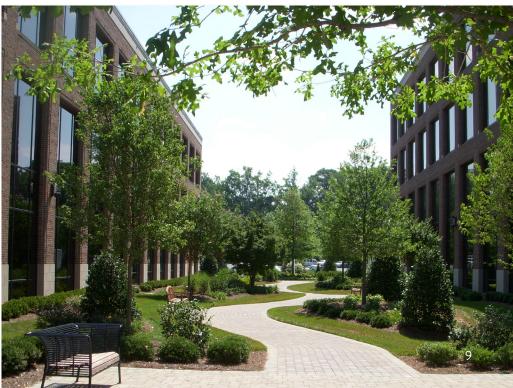

### ON SITE AMENITIES

On-site amenities include vending, express mail drop, an on-site first-class workout facility, showers in one set of men's and women's restrooms, and a beautifully landscaped plaza with outdoor seating.

# BEAUTIFUL OUTDOOR SPACES

### ABOUT

Crescent Lakeside II is a 146,000 SF four-story, brick and glass Class A office building. Outdoor seating is among the beautifully landscaped plaza, and on-site amenities include vending, express mail drop, showers, and a first-class workout facility. The Crescent buildings are located within the highly appealing and successful Crescent multi-use business park in Cary. South of Tryon Road and nestled between Kildaire Farm Road and Regency Parkway, the Crescent community offers shopping, banking, hotels, restaurants, a lifetime fitness facility, and a range of housing options all within a one-mile radius. Easy access to WakeMed Cary Hospital and US Highways 1 and 64 connecting within minutes to Interstates 40, 440, and 540.