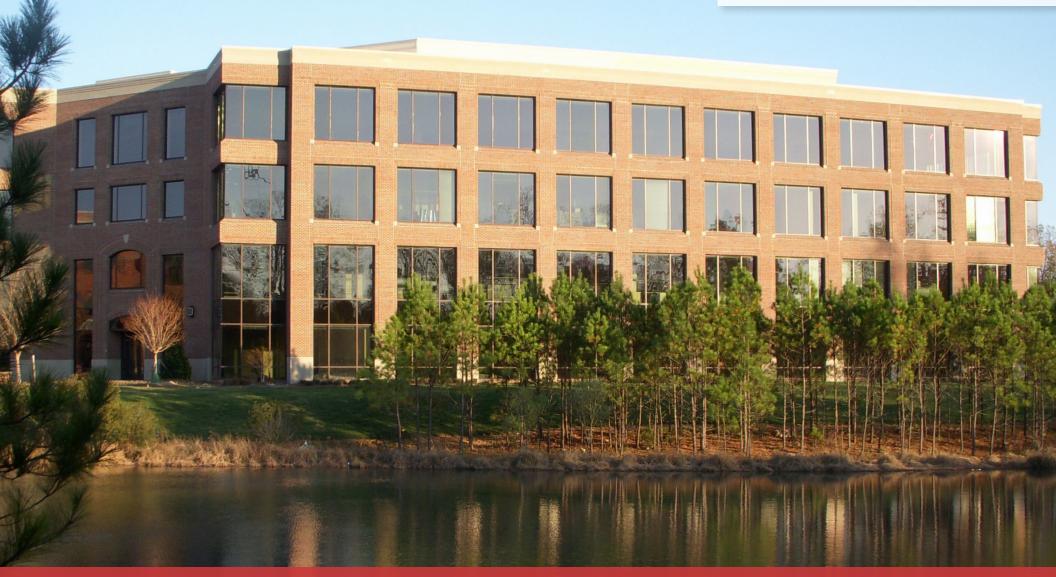

# FOR LEASE

CRESCENT LAKESIDE II

1255 Crescent Green | Cary, NC 27518

### **CRESCENT LAKESIDE II** 1255 Crescent Green | Cary, NC 27518

| PROPERTY TYPE  |            | Office                       |
|----------------|------------|------------------------------|
| BUILDING SIZE  |            | 146,442 SF                   |
| PACE AVAILABLE |            |                              |
|                | Suite 116  | 1,971 SF                     |
|                | Suite 245  | 6,114 SF                     |
|                | Suite 270  | 2,928 SF                     |
| LEASING RATE   |            | \$30.25/SF                   |
| LEASE TYPE     |            | Full Service                 |
|                | YEAR BUILT | 2008                         |
|                | COUNTY     | Wake                         |
|                | LOCATION   | Cary, NC                     |
|                | FLOORS     | 4                            |
|                | PARKING    | 772 total parking spaces     |
|                |            | for Crescent Lakeside I & II |

### ABOUT

Crescent Lakeside II is a 146,000 SF four-story, brick and glass Class A office building. Outdoor seating is among the beautifully landscaped plaza, and on-site amenities include vending, express mail drop, showers, and a first-class workout facility. The Crescent buildings are located within the highly appealing and successful Crescent multi-use business park in Cary. South of Tryon Road and nestled between Kildaire Farm Road and Regency Parkway, the Crescent community offers shopping, banking, hotels, restaurants, a lifetime fitness facility, and a range of housing options all within a one-mile radius. Easy access to WakeMed Cary Hospital and US Highways 1 and 64 connecting within minutes to Interstates 40, 440, and 540.