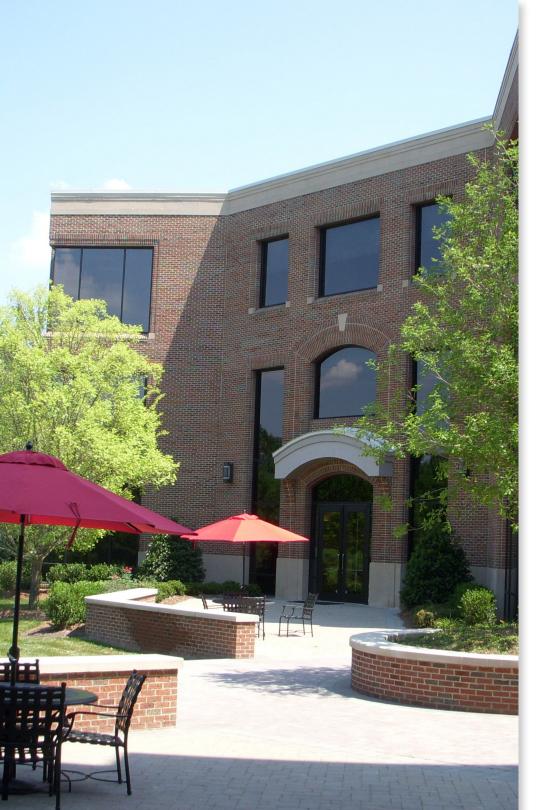

### ON SITE AMENITIES

On-site amenities include vending, express mail drop, an on-site first-class workout facility, showers in one set of men's and women's restrooms, and a beautifully landscaped plaza with outdoor seating.

### ABOUT

Crescent Lakeside II is a 146,000 SF four-story, brick and glass Class A office building. Outdoor seating is among the beautifully landscaped plaza, and on-site amenities include vending, express mail drop, showers, and a first-class workout facility. The Crescent buildings are located within the highly appealing and successful Crescent multi-use business park in Cary. South of Tryon Road and nestled between Kildaire Farm Road and Regency Parkway, the Crescent community offers shopping, banking, hotels, restaurants, a lifetime fitness facility, and a range of housing options all within a one-mile radius. Easy access to WakeMed Cary Hospital and US Highways 1 and 64 connecting within minutes to Interstates 40, 440, and 540.