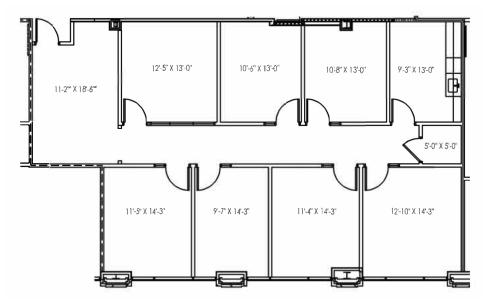

14 SF                     |
|                | Suite 270  | 2,928 SF                     |
| LEASING RATE   |            | \$30.25/SF                   |
| LEASE TYPE     |            | Full Service                 |
|                | YEAR BUILT | 2008                         |
|                | COUNTY     | Wake                         |
|                | LOCATION   | Cary, NC                     |
|                | FLOORS     | 4                            |
|                | PARKING    | 772 total parking spaces     |
|                |            | for Crescent Lakeside I & II |

CAPITAL ASSOCIATES.



**BRET MULLER** 919.523.4200 bmuller@capitalassociates.com

WES JOHNSON 919.422.4853 wjohnson@capitalassociates.com

# **AVAILABLE** August 1, 2025

First Floor Suite 116 1,971 SF





#### **BRET MULLER** 919.523.4200

bmuller@capitalassociates.com



WES JOHNSON 919.422.4853

wjohnson@capitalassociates.com

AVAILABLE

Second Floor Suite 245

6,114 SF





**BRET MULLER** 919.523.4200 bmuller@capitalassociates.com

### CAPITAL ASSOCIATES.

WES JOHNSON 919.422.4853 wjohnson@capitalassociates.com AVAILABLE

Second Floor Suite 270 2,928 SF





**BRET MULLER** 919.523.4200 bmuller@capitalassociates.com



WES JOHNSON 919.422.4853 wjohnson@capitalassociates.com

## LOCATION

Nearby amenities include shopping, banking, hotels, restaurants, the area's only Life Time Facility, and housing in all price ranges within close proximity to the site.

### ON SITE AMENITIES

On-site amenities include vending, express mail drop, an on-site first-class workout facility, showers in o