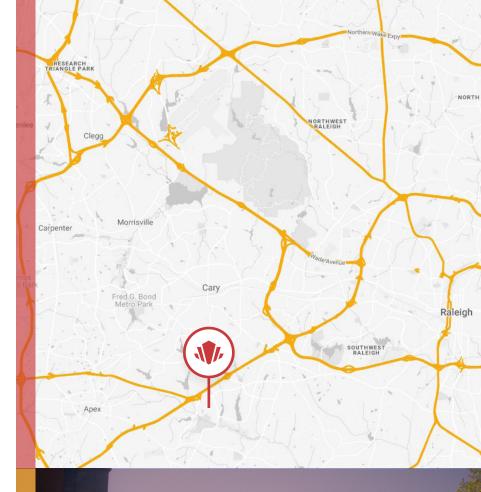

## LOCATION

Nearby amenities include shopping, banking, hotels, restaurants, the area's only Life Time Facility, and housing in all price ranges within close proximity to the site.

### ABOUT

Crescent Lakeside II is a 146,000 SF four-story, brick and glass Class A office building. Outdoor seating is among the beautifully landscaped plaza, and on-site amenities include vending, express mail drop, showers, and a first-class workout facility. The Crescent buildings are located within the highly appealing and successful Crescent multi-use business park in Cary. South of Tryon Road and nestled between Kildaire Farm Road and Regency Parkway, the Crescent community offers shopping, banking, hotels, restaurants, a lifetime fitness facility, and a range of housing options all within a one-mile radius. Easy access to WakeMed Cary Hospital and US Highways 1 and 64 connecting within minutes to Interstates 40, 440, and 540.