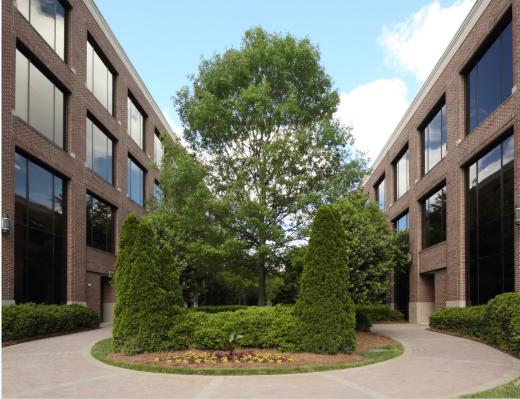

### ON SITE AMENITIES

On-site amenities include vending, express mail drop, an on-site first-class workout facility, showers in one set of men's and women's restrooms, and a beautifully landscaped plaza with outdoor seating.

# BEAUTIFUL OUTDOOR SPACES

### ABOUT

Crescent Lakeside II is a 146,000 SF four-story, brick and glass Class A office building. Outdoor seating is among the beautifully landscaped plaza, and on-site amenities include vending, express mail drop, showers, and a first-class workout facility. The Crescent buildings are located within the highly appealing and successful Crescent multi-use business park in Cary. South of Tryon Road and nestled between Kildaire Farm Road and Regency Parkway, the Crescent community offers shopping, banking, hotels, restaurants, a lifetime fitness facility, and a range of housing options all within a one-mile radius. Easy access to WakeMed Cary Hospital and US Highways 1 and 64 connecting within minutes to Interstates 40, 440, and 540.