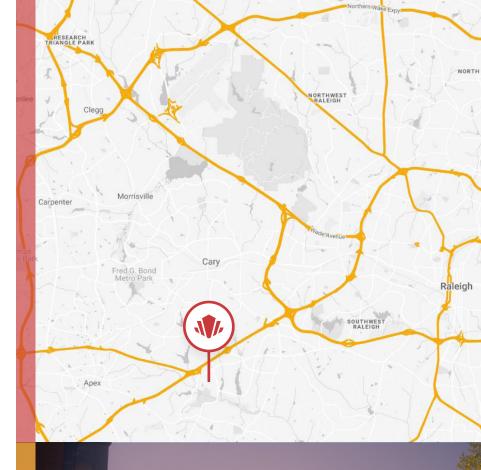

## LOCATION

Nearby amenities include shopping, banking, hotels, restaurants, the area's only Life Time Facility, and housing in all price ranges within close proximity to the site.

### ABOUT

Crescent Lakeside II is a 146,000 SF four-story, brick and glass Class A office building. Outdoor seating is among the beautifully landscaped plaza, and on-site amenities include vending, express mail drop, showers, and a first-class workout facility. The Crescent buildings are located within the highly appealing and successful Crescent multi-use business park in Cary. South of Tryon Road and nestled between Kildaire Farm Road and Regency Parkway, the Crescent community offers shopping, banking, hotels, restaurants, a lifetime fitness facility, and a range of housing options all within a one-mile radius. Easy access to WakeMed Cary Hospital and US Highways 1 and 64 connecting within minutes to Interstates 40, 440, and 540.