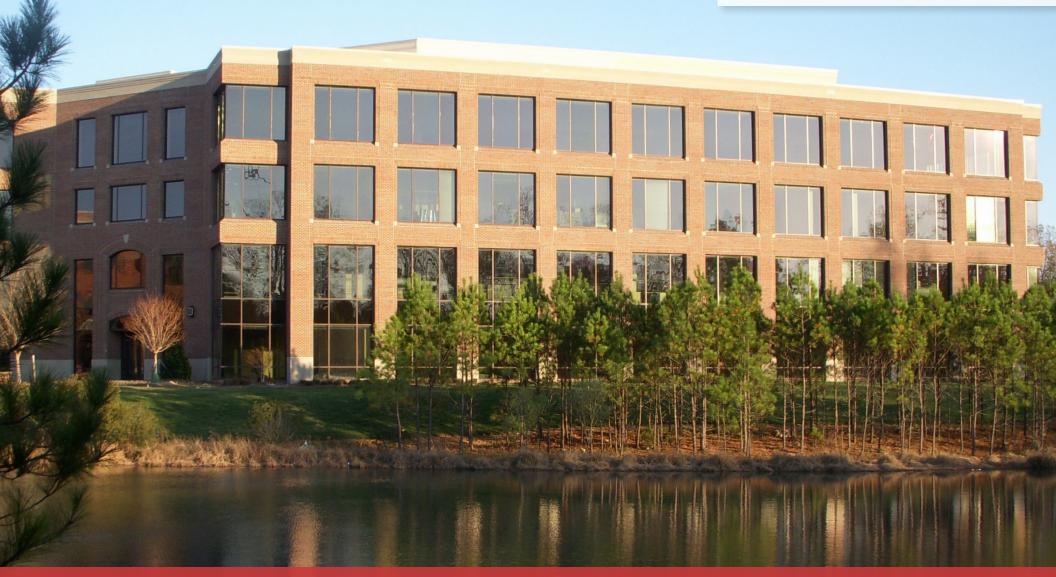

#### **CRESCENT LAKESIDE II** 1255 Crescent Green | Cary, NC 27518

| PROPERTY TYPE   | Office                       |
|-----------------|------------------------------|
| BUILDING SIZE   | 146,442 SF                   |
| SPACE AVAILABLE | Up to 4,640 SF               |
| LEASING RATE    | \$30.25/SF                   |
| LEASE TYPE      | Full Service                 |
| YEAR BUILT      | 2008                         |
| COUNTY          | Wake                         |
| LOCATION        | Cary, NC                     |
| FLOORS          | 4                            |
| PARKING         | 772 total parking spaces     |
|                 | for Crescent Lakeside I & II |

### ABOUT

Crescent Lakeside II is a 146,000 SF four-story, brick and glass Class A office building. Outdoor seating is among the beautifully landscaped plaza, and on-site amenities include vending, express mail drop, showers, and a first-class workout facility. The Crescent buildings are located within the highly appealing and successful Crescent multi-use business park in Cary. South of Tryon Road and nestled between Kildaire Farm Road and Regency Parkway, the Crescent community offers shopping, banking, hotels, restaurants, a lifetime fitness facility, and a range of housing options all within a one-mile radius. Easy access to WakeMed Cary Hospital and US Highways 1 and 64 connecting within minutes to Interstates 40, 440, and 540.