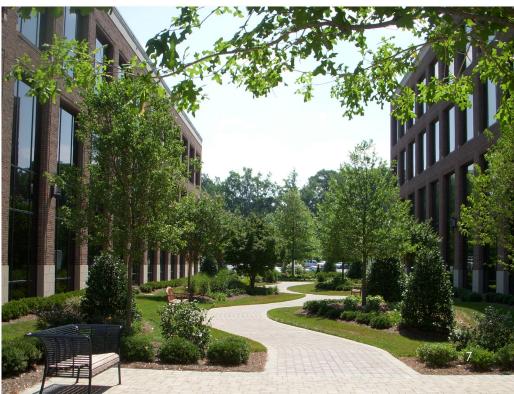

# BEAUTIFUL OUTDOOR SPACES

## ON SITE AMENITIES

On-site amenities include vending, express mail drop, an on-site first-class workout facility, showers in one set of men's and women's restrooms, and a beautifully landscaped plaza with outdoor seating.

### ABOUT

Crescent Lakeside II is a 146,000 SF four-story, brick and glass Class A office building. Outdoor seating is among the beautifully landscaped plaza, and on-site amenities include vending, express mail drop, showers, and a first-class workout facility. The Crescent buildings are located within the highly appealing and successful Crescent multi-use business park in Cary. South of Tryon Road and nestled between Kildaire Farm Road and Regency Parkway, the Crescent community offers shopping, banking, hotels, restaurants, a lifetime fitness facility, and a range of housing options all within a one-mile radius. Easy access to WakeMed Cary Hospital and US Highways 1 and 64 connecting within minutes to Interstates 40, 440, and 540.