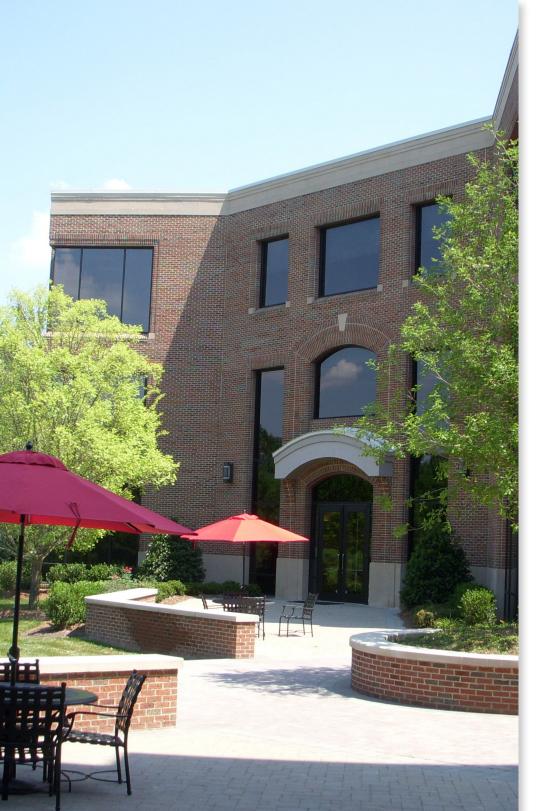

## ON SITE AMENITIES

On-site amenities include vending, express mail drop, an on-site first-class workout facility, showers in one set of men's and women's restrooms, and a beautifully landscaped plaza with outdoor seating.

### ABOUT

Crescent Lakeside II is a 146,000 SF four-story, brick and glass Class A office building. Outdoor seating is among the beautifully landscaped plaza, and on-site amenities include vending, express mail drop, showers, and a first-class workout facility. The Crescent buildings are located within the highly appealing and successful Crescent multi-use business park in Cary. South of Tryon Road and nestled between Kildaire Farm Road and Regency Parkway, the Crescent community offers shopping, banking, hotels, restaurants, a lifetime fitness facility, and a range of housing options all within a one-mile radius. Easy access to WakeMed Cary Hospital and US Highways 1 and 64 connecting within minutes to Interstates 40, 440, and 540.