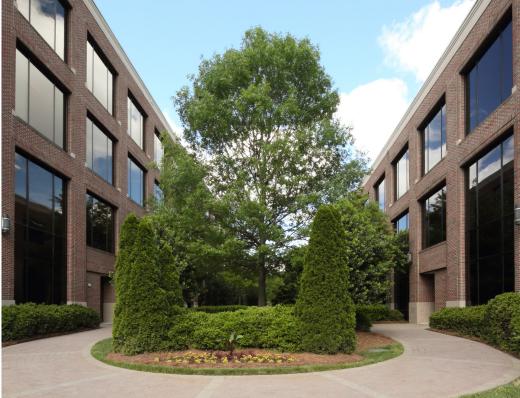

# BEAUTIFUL OUTDOOR SPACES

## ON SITE AMENITIES

On-site amenities include vending, express mail drop, an on-site first-class workout facility, showers in one set of men's and women's restrooms, and a beautifully landscaped plaza with outdoor seating.

### ABOUT

Crescent Lakeside II is a 146,000 SF four-story, brick and glass Class A office building. Outdoor seating is among the beautifully landscaped plaza, and on-site amenities include vending, express mail drop, showers, and a first-class workout facility. The Crescent buildings are located within the highly appealing and successful Crescent multi-use business park in Cary. South of Tryon Road and nestled between Kildaire Farm Road and Regency Parkway, the Crescent community offers shopping, banking, hotels, restaurants, a lifetime fitness facility, and a range of housing options all within a one-mile radius. Easy access to WakeMed Cary Hospital and US Highways 1 and 64 connecting within minutes to Interstates 40, 440, and 540.