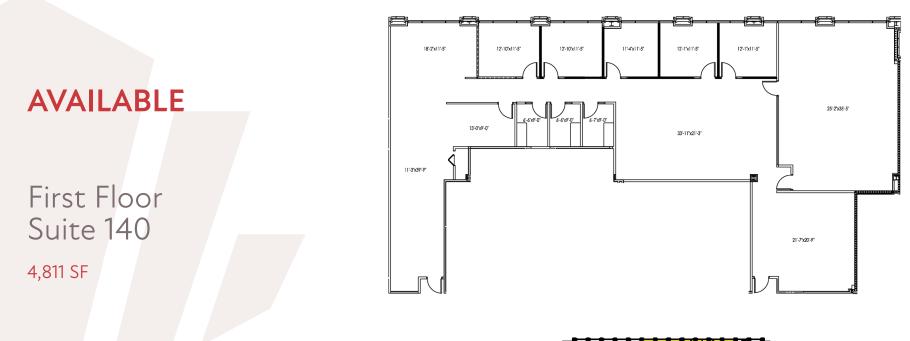

#### **CRESCENT LAKESIDE II** 1255 Crescent Green | Cary, NC 27518

| PROPERTY TYPE   | Office                       |
|-----------------|------------------------------|
| BUILDING SIZE   | 146,442 SF                   |
| SPACE AVAILABLE | Up to 4,640 SF               |
| LEASING RATE    | \$30.25/SF                   |
| LEASE TYPE      | Full Service                 |
| YEAR BUILT      | 2008                         |
| COUNTY          | Wake                         |
| LOCATION        | Cary, NC                     |
| FLOORS          | 4                            |
| PARKING         | 772 total parking spaces     |
|                 | for Crescent Lakeside I & II |