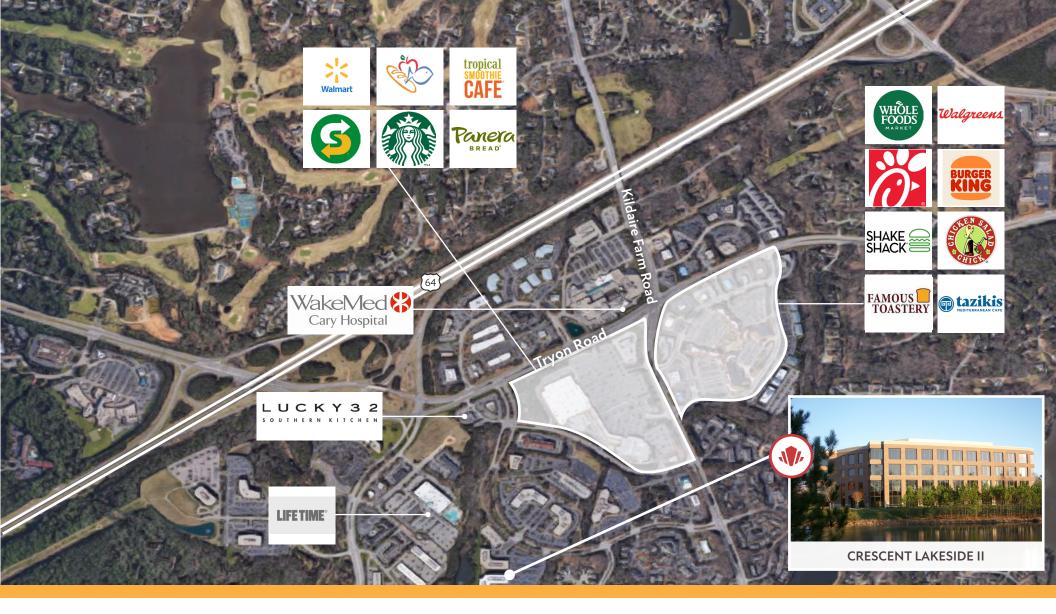

#### DINING

- Chick-Fil-A
- Whole Foods
- Burger King
- Subway
- Tropical Smoothie Cafe

- Shake Shack
- Lucky 32 Southern Kitchen
  - Pizza Hut
- Starbucks

•

Chicken Salad Chick

#### CONVENIENCE

- Lifetime Fitness
- Harris Teeter
- Walmart
- Walgreens

#### BANKING

- Bank of America
- Wells Fargo
- PNC Bank
- Chase Bank

### ABOUT

Crescent Lakeside II is a 146,000 SF four-story, brick and glass Class A office building. Outdoor seating is among the beautifully landscaped plaza, and on-site amenities include vending, express mail drop, showers, and a first-class workout facility. The Crescent buildings are located within the highly appealing and successful Crescent multi-use business park in Cary. South of Tryon Road and nestled between Kildaire Farm Road and Regency Parkway, the Crescent community offers shopping, banking, hotels, restaurants, a lifetime fitness facility, and a range of housing options all within a one-mile radius. Easy access to WakeMed Cary Hospital and US Highways 1 and 64 connecting within minutes to Interstates 40, 440, and 540.