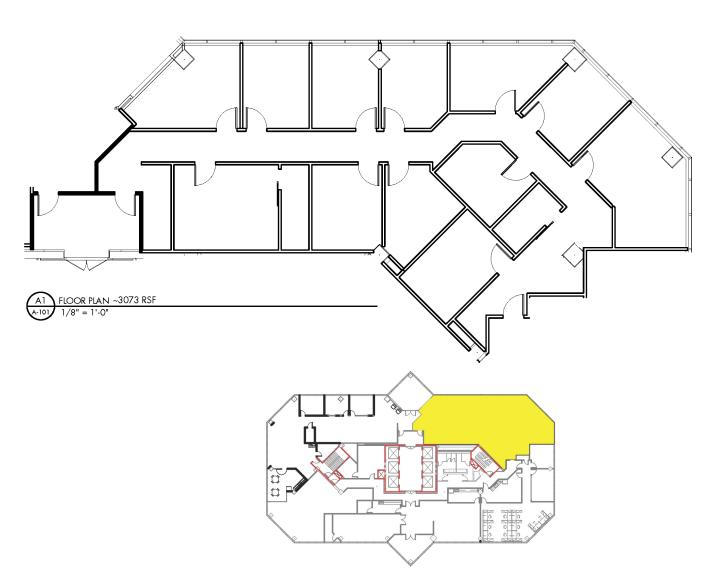

300 W Morgan St | Durham, NC 27701

**PROPERTY TYPE** Office

**BUILDING SIZE** 200,500 SF

**LEASING RATE** \$29.75/SF

**LEASE TYPE** Full Service

YEAR BUILT 1987

**COUNTY** Durham

**LOCATION** Durham, NC

**FLOORS** 15





919.523.4200

bmuller@capitalassociates.com



WES JOHNSON

919.422.4853

300 W Morgan St | Durham, NC 27701

# **AVAILABLE**

Twelfth Floor

14,406 SF



#### **BRET MULLER**

919.523.4200 bmuller@capitalassociates.com



919.422.4853



300 W Morgan St | Durham, NC 27701

# **AVAILABLE**

Fourteenth Floor

3,153 SF



#### **BRET MULLER**

919.523.4200 bmuller@capitalassociates.com

### **WES JOHNSON**

919.422.4853



300 W Morgan St | Durham, NC 27701

# **AVAILABLE**

# Fifteenth Floor

Suite 1 - 5,455 SF Suite 2 - 5,767 SF

#### **BRET MULLER**

919.523.4200 bmuller@capitalassociates.com

### **WES JOHNSON**

919.422.4853







300 W Morgan St | Durham, NC 27701

# **AVAILABLE**

Fifteenth Floor

11,368 SF



#### **BRET MULLER**

919.523.4200 bmuller@capitalassociates.com



919.422.4853



## **ABOUT**

Durham Centre is a unique Class A 15-story office building with a reflective, stepped pyramid roof and magnificent three-story atrium overlooking Downtown Durham. Durham Centre's location is unmatched – It is ideally located between W Main St and W Mangum St with easy access to all of Downtown D