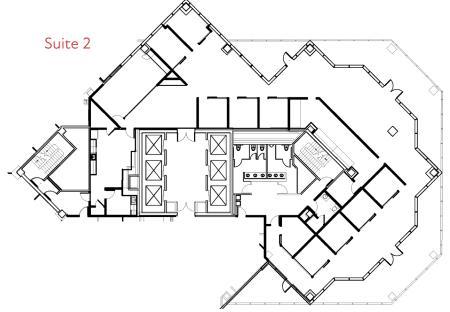

ING SIZE** 200,500 SF

**LEASING RATE** \$29.75/SF

**LEASE TYPE** Full Service

YEAR BUILT 1987

**COUNTY** Durham

**LOCATION** Durham, NC

**FLOORS** 15





919.523.4200

bmuller@capitalassociates.com



WES JOHNSON

919.422.4853

300 W Morgan St | Durham, NC 27701

# **AVAILABLE**

Twelfth Floor

14,406 SF



#### **BRET MULLER**

919.523.4200 bmuller@capitalassociates.com



919.422.4853



300 W Morgan St | Durham, NC 27701

# **AVAILABLE**

Fourteenth Floor

3,153 SF



#### **BRET MULLER**

919.523.4200 bmuller@capitalassociates.com

### **WES JOHNSON**

919.422.4853



300 W Morgan St | Durham, NC 27701

# **AVAILABLE**

# Fifteenth Floor

Suite 1 - 5,455 SF Suite 2 - 5,767 SF

#### **BRET MULLER**

919.523.4200 bmuller@capitalassociates.com

### **WES JOHNSON**

919.422.4853







300 W Morgan St | Durham, NC 27701

# **AVAILABLE**

Fifteenth Floor

11,368 SF



#### **BRET MULLER**

919.523.4200 bmuller@capitalassociates.com



919.422.4853



## **ABOUT**

Durham Centre is a unique Class A 15-story office building with a reflective, stepped pyramid roof and magnificent three-story atrium overlooking Downtown Durham. Durham Centre's location is unmatched – It is ideally located between W Main St and W Mangum St with easy access to all of Downtown Durham's many attractions.

Some of the amenities the building offers:

- exceptional views of The City
- on-site conferencing center and training space
- on-site property management
- on-site internet café and lounge
- abundant covered parking



WES JOHNSON

919.422.4853





300 W Morgan St | Durham, NC 27701

# LOC