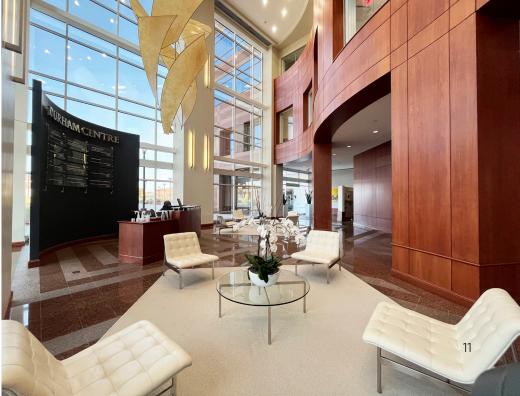

## MODERN & INVITING LOBBY

The lobby is polished with red granite floors and cherry paneled walls with stainless steel accents.