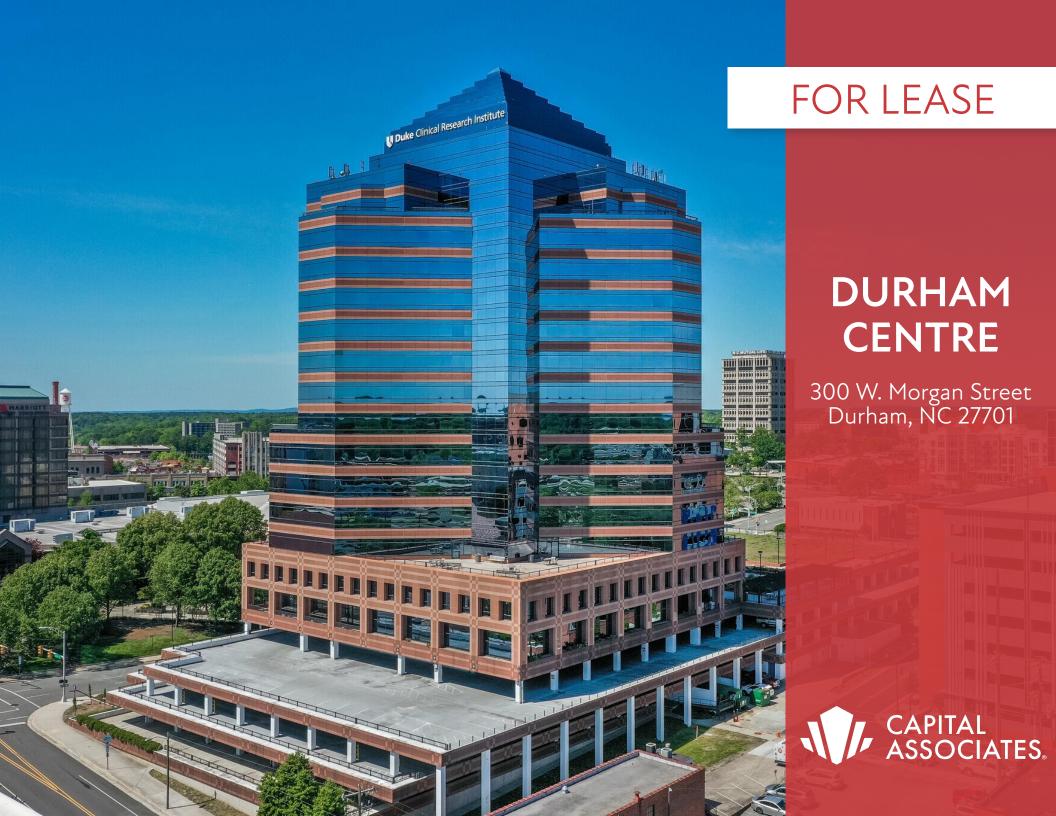

300 W Morgan St | Durham, NC 27701

**PROPERTY TYPE** Office

**BUILDING SIZE** 200,500 SF

**LEASING RATE** \$29.75/SF

**LEASE TYPE** Full Service

YEAR BUILT 1987

**COUNTY** Durham

**LOCATION** Durham, NC

## **ABOUT**

Durham Centre is a unique Class A 15-story office building with a reflective, stepped pyramid roof and magnificent three-story atrium overlooking Downtown Durham. Durham Centre's location is unmatched – It is ideally located between W Main St and W Mangum St with easy access to all of Downtown Durham's many attractions.