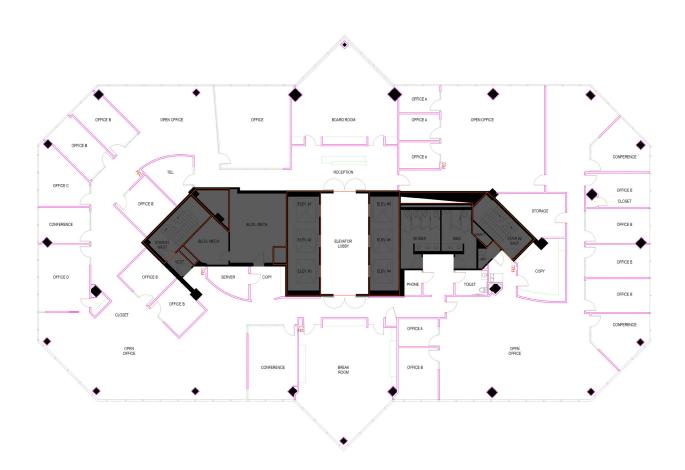

300 W Morgan St | Durham, NC 27701

**PROPERTY TYPE** Office

**BUILDING SIZE** 200,500 SF

**LEASING RATE** \$29.75/SF

**LEASE TYPE** Full Service

YEAR BUILT 1987

**COUNTY** Durham

**LOCATION** Durham, NC

**FLOORS** 15





919.523.4200

bmuller@capitalassociates.com



WES JOHNSON

919.422.4853

300 W Morgan St | Durham, NC 27701

# **AVAILABLE**

Twelfth Floor

14,406 SF



#### **BRET MULLER**

919.523.4200 bmuller@capitalassociates.com



919.422.4853



300 W Morgan St | Durham, NC 27701

# **AVAILABLE**

Fourteenth Floor

3,153 SF



#### **BRET MULLER**

919.523.4200 bmuller@capitalassociates.com

### **WES JOHNSON**

919.422.4853



300 W Morgan St | Durham, NC 27701

# **AVAILABLE**

# Fifteenth Floor

Suite 1 - 5,455 SF Suite 2 - 5,767 SF

#### **BRET MULLER**

919.523.4200 bmuller@capitalassociates.com

### **WES JOHNSON**

919.422.4853







300 W Morgan St | Durham, NC 27701

# **AVAILABLE**

Fifteenth Floor

11,368 SF



#### **BRET MULLER**

919.523.4200 bmuller@capitalassociates.com



919.422.4853



## **ABOUT**

Durham Centre is a unique Class A 15-story office building with a reflective, stepped pyramid roof and magnificent three-story at