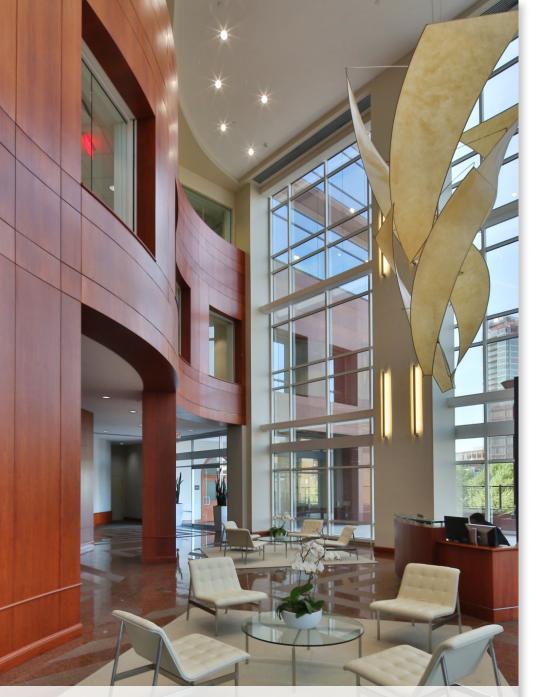

## MODERN & INVITING LOBBY

The lobby is polished with red granite floors and cherry paneled walls with stainless steel accents.