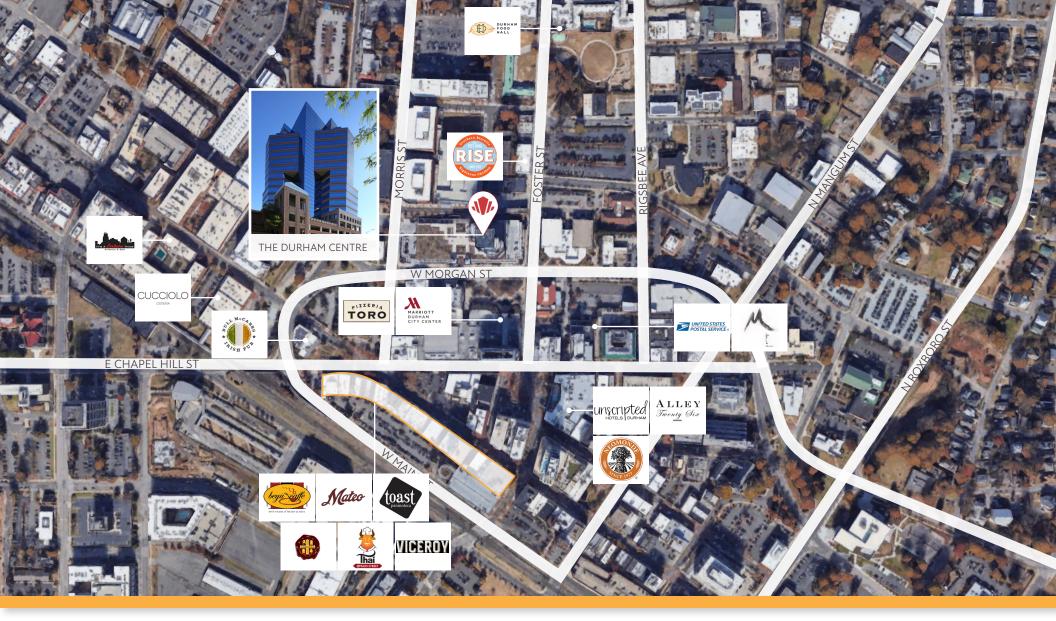

### **POINTS OF INTEREST**

### **DINING**

- Toast
- Pizzeria Toro
- Mateo Bar de Tapas
- Bull McCabes Irish Pub
- It's A Southern Thing

- Alley Twenty Six
- Cucciolo Osteria
- Viceroy
- Thai at Main St
- Taberna Tapas

- Durham Food Hall
- Rise Donuts and Biscuits
- Neomonde

### **CONVENIENCE**

- US Postal Service
- Marriott City Center
- Unscripted Durham Hotel
- PNC Bank
- Wells Fargo
- Truist