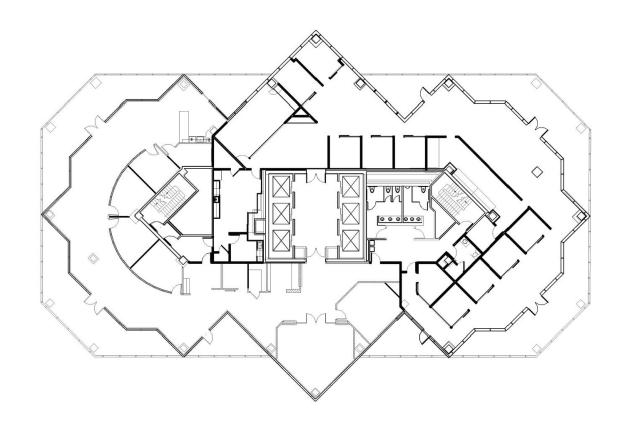

BUILT 1987

**COUNTY** Durham

**LOCATION** Durham, NC

**FLOORS** 15





919.523.4200

bmuller@capitalassociates.com



WES JOHNSON

919.422.4853

300 W Morgan St | Durham, NC 27701

# **AVAILABLE**

Twelfth Floor

14,406 SF



#### **BRET MULLER**

919.523.4200 bmuller@capitalassociates.com



919.422.4853



300 W Morgan St | Durham, NC 27701

# **AVAILABLE**

Fourteenth Floor

3,153 SF



#### **BRET MULLER**

919.523.4200 bmuller@capitalassociates.com

### **WES JOHNSON**

919.422.4853



300 W Morgan St | Durham, NC 27701

# **AVAILABLE**

# Fifteenth Floor

Suite 1 - 5,455 SF Suite 2 - 5,767 SF

#### **BRET MULLER**

919.523.4200 bmuller@capitalassociates.com

### **WES JOHNSON**

919.422.4853







300 W Morgan St | Durham, NC 27701

# **AVAILABLE**

Fifteenth Floor

11,368 SF



#### **BRET MULLER**

919.523.4200 bmuller@capitalassociates.com



919.422.4853



## **ABOUT**

Durham Centre is a unique Class A 15-story office building with a reflective, stepped pyramid roof and magnificent three-story atrium overlooking Downtown Durham. Durham Centre's location is unmatched – It is ideally located between W Main St and W Mangum St with easy access to all of Downtown Durham's many attractions.

Some of the amenities the building offers:

- exceptional views of The City
- on-site conferencing center and training space
- on-site property management
- on-site internet café and lounge
- abundant covered parking



WES JOHNSON

919.422.4853





300 W Morgan St | Durham, NC 27701

# LOCATION

Convenient access to 1-40, I-85, NC 15-501 and NC 147.

Located 15 minutes to