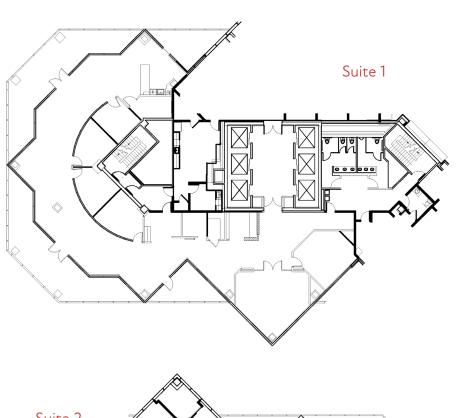

LDING SIZE** 200,500 SF

**LEASING RATE** \$29.75/SF

**LEASE TYPE** Full Service

YEAR BUILT 1987

**COUNTY** Durham

**LOCATION** Durham, NC

**FLOORS** 15





919.523.4200

bmuller@capitalassociates.com



WES JOHNSON

919.422.4853

300 W Morgan St | Durham, NC 27701

# **AVAILABLE**

Twelfth Floor

14,406 SF



#### **BRET MULLER**

919.523.4200 bmuller@capitalassociates.com



919.422.4853



300 W Morgan St | Durham, NC 27701

# **AVAILABLE**

Fourteenth Floor

3,153 SF



#### **BRET MULLER**

919.523.4200 bmuller@capitalassociates.com

### **WES JOHNSON**

919.422.4853



300 W Morgan St | Durham, NC 27701

# **AVAILABLE**

# Fifteenth Floor

Suite 1 - 5,455 SF Suite 2 - 5,767 SF

#### **BRET MULLER**

919.523.4200 bmuller@capitalassociates.com

### **WES JOHNSON**

919.422.4853







300 W Morgan St | Durham, NC 27701

# **AVAILABLE**

Fifteenth Floor

11,368 SF



#### **BRET MULLER**

919.523.4200 bmuller@capitalassociates.com



919.422.4853



## **ABOUT**

Durham Centre is a unique Class A 15-story office building with a reflective, stepped pyramid roof and magnificent three-story atrium overlooking Downtown Durham. Durham Centre's location is unmatched – It is ideally located between W Main St and W Mangum St with easy access to all of Downtown Durham's many attractions.

Some of the amenities the building offers:

- exceptional views of The City
- on-site conferencing center and training space
- on-site property management
- on-site internet café and lounge
- abundant covered parking



WES JOHNSON

919.422.4853





300 W Morgan St | Durham, NC 27701

# L