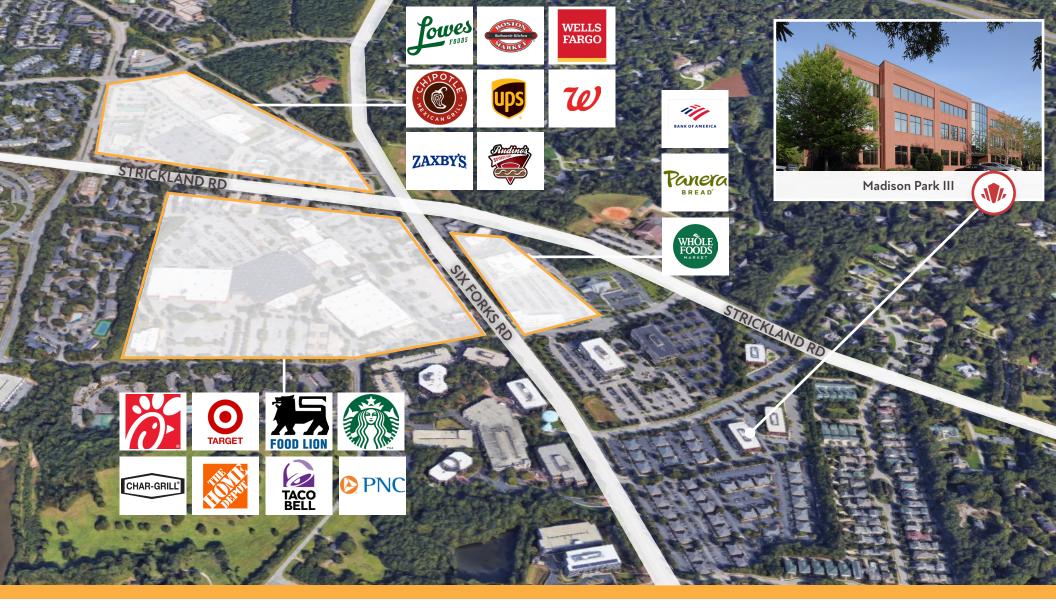

### ABOUT

Madison Park III is a 44,000 SF three-story, office building located in North Raleigh southeast of the Strickland Road and Six Forks Road intersection and convenient to numerous retail and restaurant amenities.

### **POINTS OF INTEREST**

#### DINING

- Chick-Fil-A
- Milton's Pizza and Pasta
- Starbucks
- Char-Grill
- Rockin' Rolls Sushi

- Taco Bell
- Chipotle
- Zaxby's
- Rudino's Sports Bar
- Panera Bread

#### CONVENIENCE

- Target
- Home Depot
- UPS
- Whole Foods
- Lowe's Foods

### BANKING

- PNC Bank
- Wells Fargo
- Bank of America
- Chase