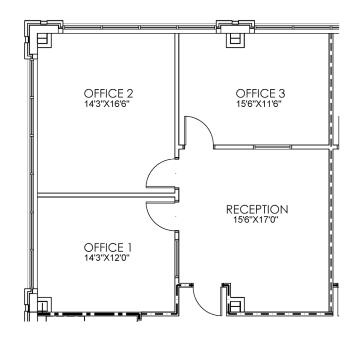

# Third Floor Suite 301

### 1,057 SF

- Attractive space on 3rd floor with new finishes
- Efficient layout
- Move-in ready
- Can be combined with Suite 300