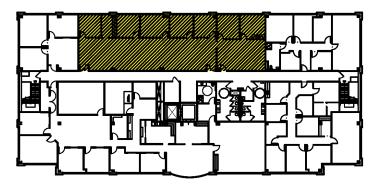

# Third Floor Suite 301

### 1,057 SF

- Attractive space on 3rd floor with new finishes
- Efficient layout
- Move-in ready
- Can be combined with Suite 300