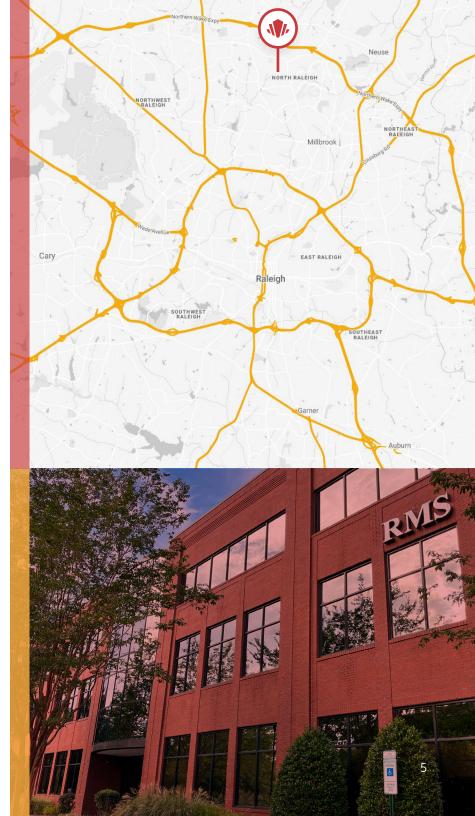

### ABOUT

Madison Park III is a 44,000 SF three-story, office building located in North Raleigh southeast of the Strickland Road and Six Forks Road intersection and convenient to numerous retail and restaurant amenities.

### **POINTS OF INTEREST**