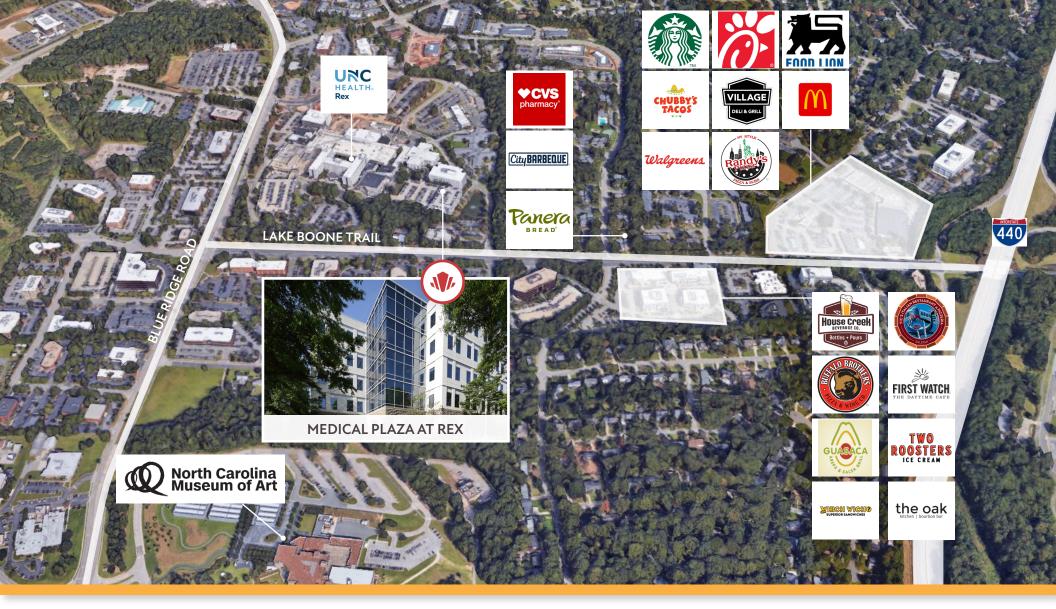

## **POINTS OF INTEREST**

#### DINING

- Chick-fil-A
- McDonalds
- Starbucks
- Buffalo Brothers Pizza & Wings
- The Oak

- Guasaca Arepa & Salsa Grill
- City Barbeque
- Village Deli & Grill
- Chubby's Tacos
- Randy's Pizza

## CONVENIENCE

- Food Lion
- UNC Health Rex
- Walgreens
- CVS

### LEISURE

• North Carolina Museum of Art

**CLASS A MEDICAL OFFICE** Institutional quality Class A medical office building with prestigious co-tenancy.