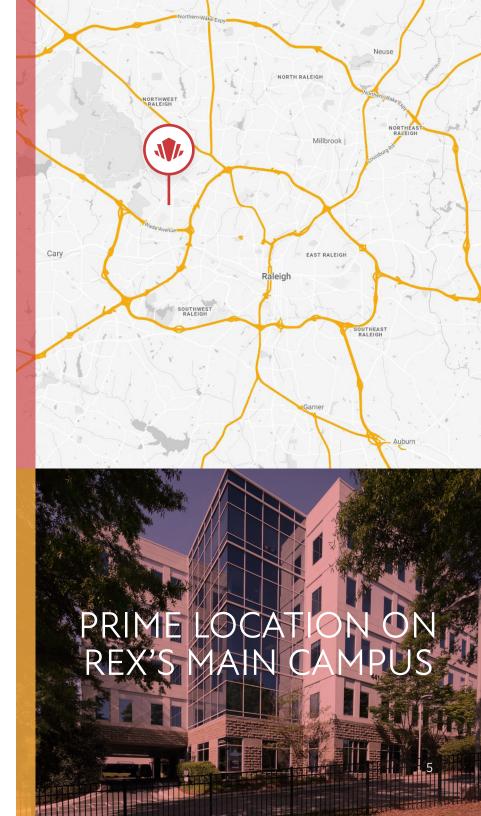

## ABOUT

Medical Plaza at Rex is a 103,500 SF five-story, Class A office building designed, constructed, and developed by experienced medical facility professionals.

Occupying a prime location on Rex Hospital's main campus, this building is easily accessible via Lake Boone Trail and Blue Ridge Road at signalized intersections. Enjoy a fully conditioned, covered connection from building to hospital for physician convenience along with a structured parking deck.