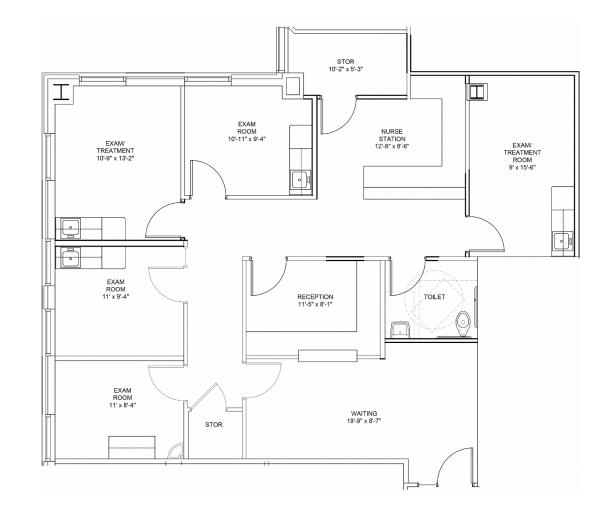

**TRIPP BRADSHAW** 

STORAGE

919.749.0004 (c) 919.865.2237 (o) tbradshaw@capitalassociates.com capitalassociates.com AVAILABLE

Fourth Floor Suite 410

1,852 SF

TRIPP BRADSHAW 919.749.0004 (c) 919.865.2237 (o) tbradshaw@capitalassociates.com capitalassociates.com