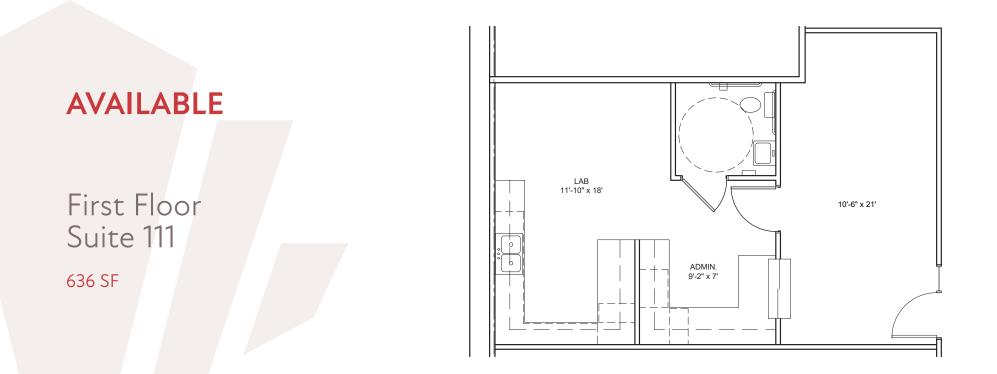

**MEDICAL PLAZA AT REX** 4414 Lake Boone Trail | Raleigh, NC 27607



## **MEDICAL PLAZA AT REX** 4414 Lake Boone Trail | Raleigh, NC 27607

PROPERTY TYPEMedical OfficeBUILDING SIZE103,500 SFTOTAL SPACE AVAILABLE5,359 SFYEAR BUILT2005COUNTYWakeLOCATIONRaleigh, NCFLOORS5





TRIPP BRADSHAW 919.749.0004 (c) 919.865.2237 (o) tbradshaw@capitalassociates.com capitalassociates.com





**TRIPP BRADSHAW** 

919.749.0004 (c) 919.865.2237 (o) tbradshaw@capitalassociates.com capitalassociates.com



TRIPP BRADSHAW 919.749.0004 (c) 919.865.2237 (o) tbradshaw@capitalassociates.com capitalassociates.com

## ABOUT

Medical Plaza at Rex is a 103,500 SF five-story, Class A office building designed, constructed, and developed by experienced medical facility professionals.

Occupying a prime location on Rex Hospital's main campus, this building is easily accessible via Lake Boone Trail and Blue Ridge Road at signalized intersections. Enjoy a fully conditioned, covered connection from building to hospital for physician convenience along with a structured parking deck.

# Walk Score 🖓

53

40

46

SOMEWHAT WALKABLE Some errands can be accomplished on foot.

**SOME TRANSIT** A few