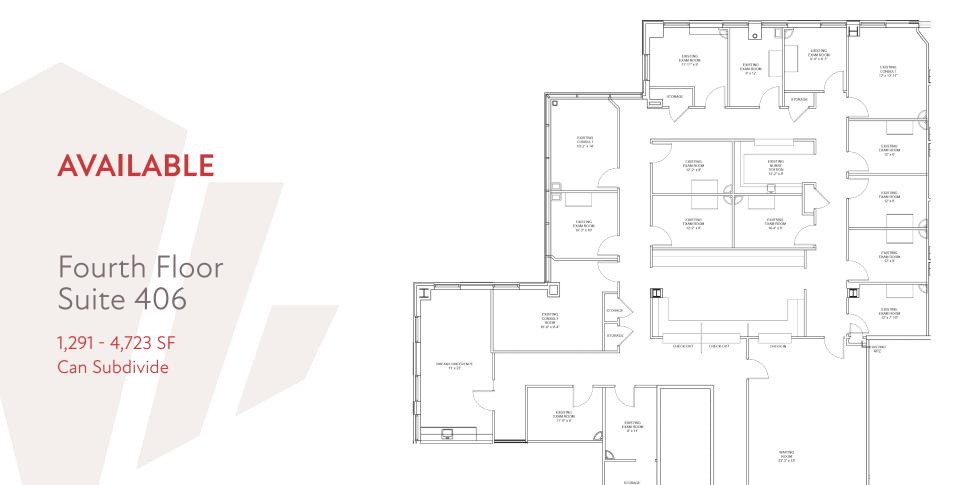

**MEDICAL PLAZA AT REX** 4414 Lake Boone Trail | Raleigh, NC 27607



## **MEDICAL PLAZA AT REX** 4414 Lake Boone Trail | Raleigh, NC 27607

PROPERTY TYPEMedical OfficeBUILDING SIZE103,500 SFTOTAL SPACE AVAILABLE5,359 SFYEAR BUILT2005COUNTYWakeLOCATIONRaleigh, NCFLOORS5





TRIPP BRADSHAW 919.749.0004 (c) 919.865.2237 (o) tbradshaw@capitalassociates.com capitalassociates.com





**TRIPP BRADSHAW** 

919.749.0004 (c) 919.865.2237 (o) tbradshaw@capitalassociates.com capitalassociates.com



TRIPP BRADSHAW 919.749.0004 (c) 919.865.2237 (o) tbradshaw@capitalassociates.com capitalassociates.com

## ABOUT

Medical Plaza at Rex is a 103,500 SF five-story, Class A office building designed, constructed, and developed by experienced medical facility professionals.

Occupying a prime location on Rex Hospital's main campus, this building is easily accessible via Lake Boone Trail and Blue Ridge Road at signalized intersections. Enjoy a fully conditioned, covered connection from building to hospital for physician convenience along with a structured parking deck.

# Walk Score 🖓

53

40

46

SOMEWHAT WALKABLE Some errands can be accomplished on foot.

**SOME TRANSIT** A few nearby public transportation options.

**SOMEWHAT BIKEABLE** Biking is convenient for some trips.

#### **TRIPP BR