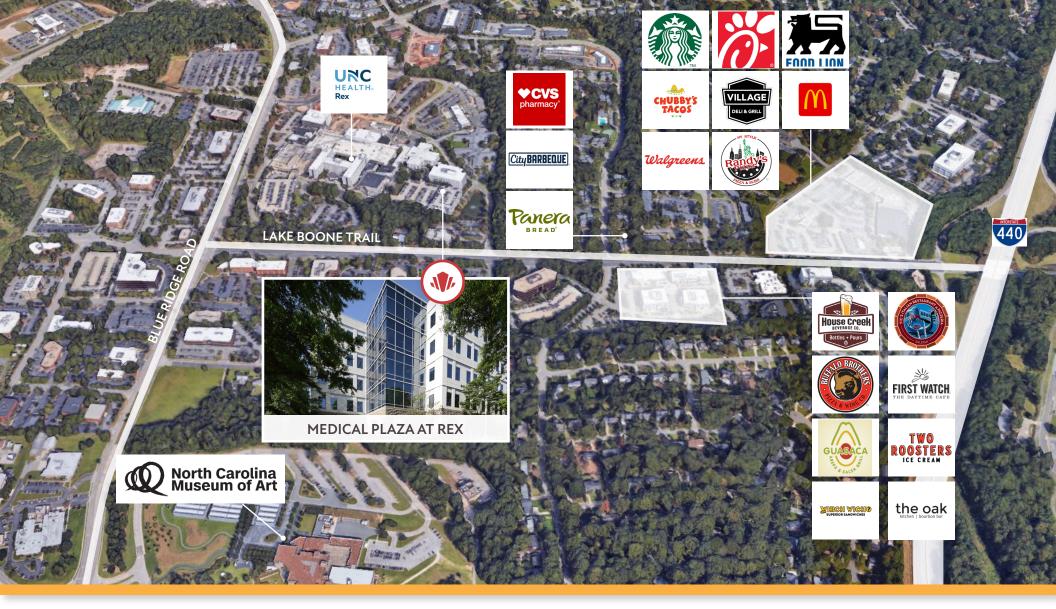

## **POINTS OF INTEREST**

#### DINING

- Chick-fil-A
- McDonalds
- Starbucks
- Buffalo Brothers Pizza & Wings
- The Oak

- Guasaca Arepa & Salsa Grill
- City Barbeque
- Village Deli & Grill
- Chubby's Tacos
- Randy's Pizza

## CONVENIENCE

- Food Lion
- UNC Health Rex
- Walgreens
- CVS

### LEISURE

• North Carolina Museum of Art

**CLASS A MEDICAL OFFICE** Institutional quality Class A medical office building with prestigous co-tenancy.