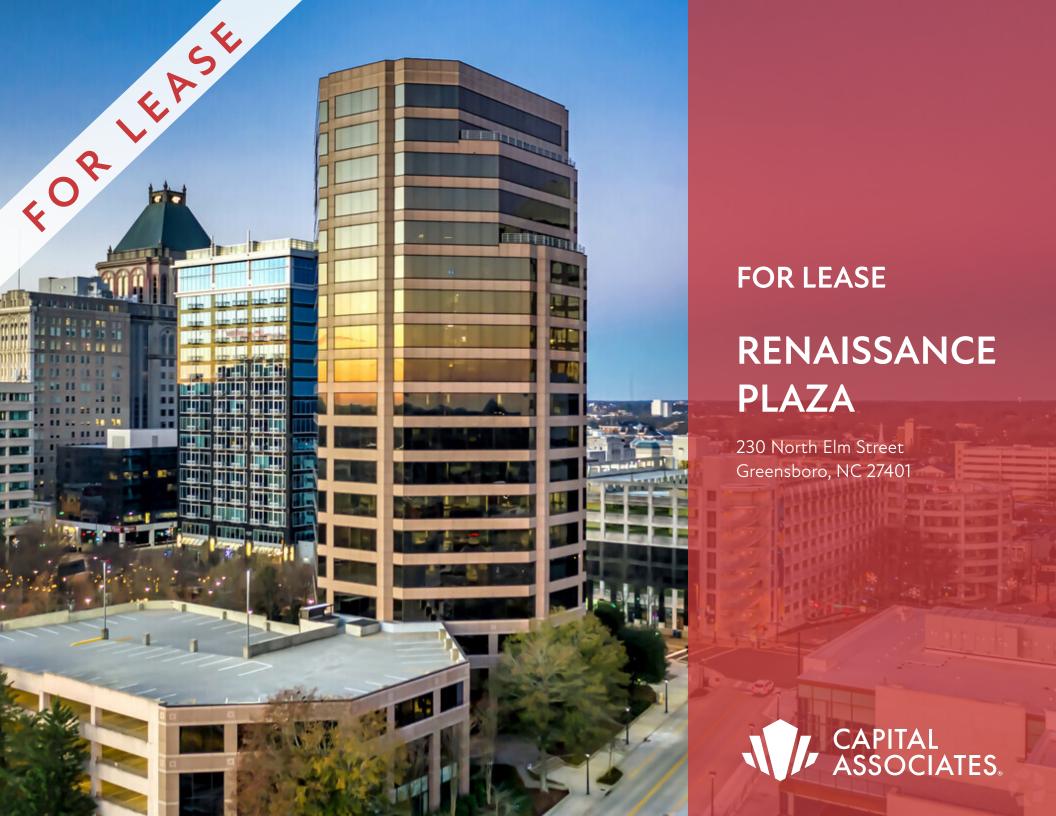

### RENAISSANCE PLAZA

230 North Elm Street -- Greensboro, NC 27401

**PROPERTY TYPE** Office

**BUILDING SIZE** 281,226 SF

**LEASING RATE** \$27.50 - \$40.00/SF

YEAR BUILT 1989

**COUNTY** Guilford

**LOCATION** Greensboro, NC

## **ABOUT**

Renaissance Plaza is a 280,000 SF 19-story, Class A highrise tower located in Downtown Greensboro. A spectacular addition to the skyline, this building includes a two-story atrium lobby, a patterned marble floor, granite walls, and a water feature. Among many other amenities, tenants enjoy an attached 324-space parking deck and an award winning, mature landscaped plaza area.