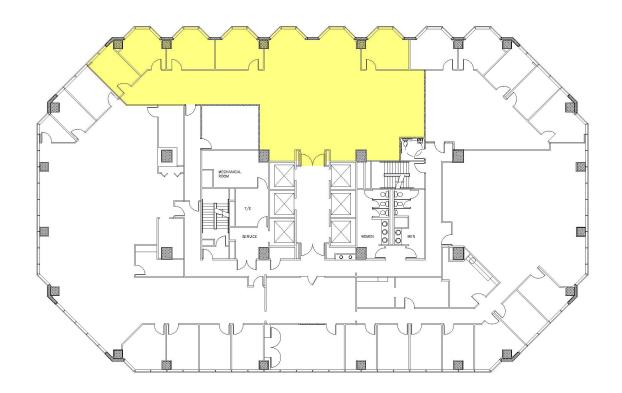

ther amenities, tenants enjoy an attached 324-space parking deck and an award winning, mature landscaped plaza area.

## Walk Score V

§ 81 VERY WALKABLE

Most errands can be accomplished on foot.

BIKEABLE
Biking is convenient for most trips.





### **POINTS OF INTEREST**

#### DINING

- Subway
- Europa Bar & Cafe
- B. Christopher's

#### CONVENIENCE

- Marriott
- Wells Fargo

#### **ENTERTAINMENT**

- Greensboro History Museum
- Green Hill Center for North

Carolina Art





### LOBBY

Elegant two-story main lobby atrium with granite and wood paneled walls, polished bronze revolving, swing and elevator doors.



## RENAISSANCE PLAZA

230 North Elm Street -- Greensboro, NC 27401

# **AVAILABLE**

First Floor Suite 150

4,338 SF





# **AVAILABLE**

Eleventh Floor Suite 1152

4,321 SF





## RENAISSANCE PLAZA

230 North Elm Street -- Greensboro, NC 27401

# **AVAILABLE**

Sixteenth Floor Suite 1600

15,143 SF