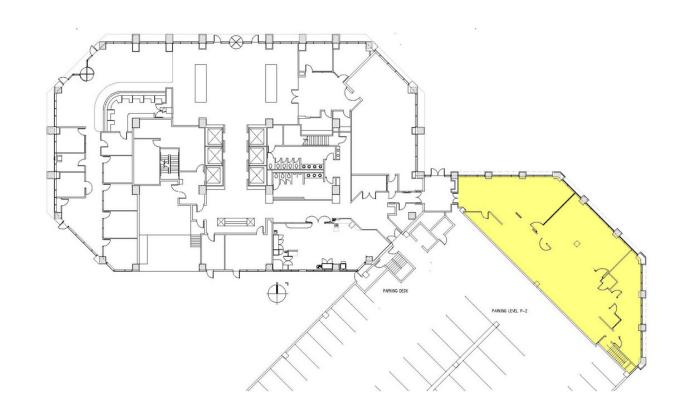

le floor, granite walls, and a water feature. Among many other amenities, tenants enjoy an attached 324-space parking deck and an award winning, mature landscaped plaza area.

## Walk Score V

§ 81 VERY WALKABLE

Most errands can be accomplished on foot.

BIKEABLE
Biking is convenient for most trips.





### **POINTS OF INTEREST**

#### DINING

- Subway
- Europa Bar & Cafe
- B. Christopher's

#### CONVENIENCE

- Marriott
- Wells Fargo

#### **ENTERTAINMENT**

- Greensboro History Museum
- Green Hill Center for North

Carolina Art





### LOBBY

Elegant two-story main lobby atrium with granite and wood paneled walls, polished bronze revolving, swing and elevator doors.



## RENAISSANCE PLAZA

230 North Elm Street -- Greensboro, NC 27401

# **AVAILABLE**

First Floor Suite 150

4,338 SF





# **AVAILABLE**

Eleventh Floor Suite 1152

4,321 SF





## RENAISSANCE PLAZA

230 North Elm Street -- Greensboro, NC 27401

# **AVAILABLE**

Sixteenth Floor Suite 1600

15,143 SF