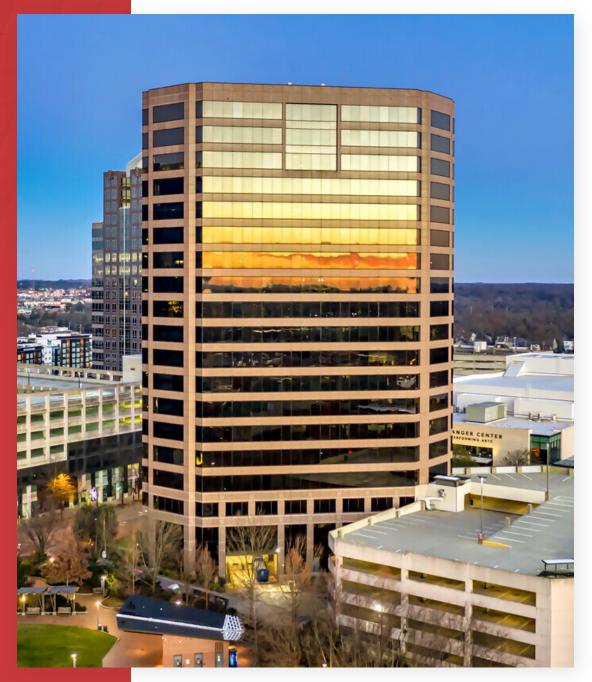

## **ABOUT**

Renaissance Plaza is a 280,000 SF 19-story, Class A highrise tower located in Downtown Greensboro. A spectacular addition to the skyline, this building includes a two-story atrium lobby, a patterned marble floor, granite walls, and a water feature. Among many other amenities, tenants enjoy an attached 324-space parking deck and an award winning, mature landscaped plaza area.