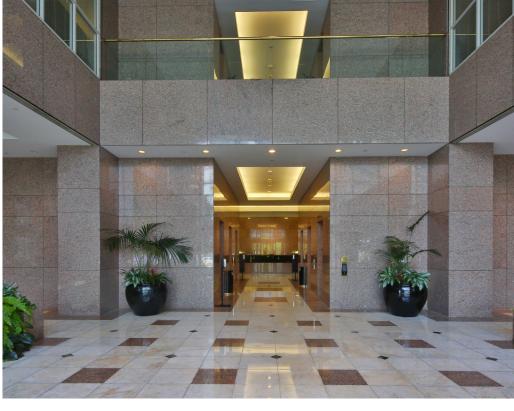

### LOBBY

Elegant two-story main lobby atrium with granite and wood paneled walls, polished bronze revolving, swing and elevator doors.