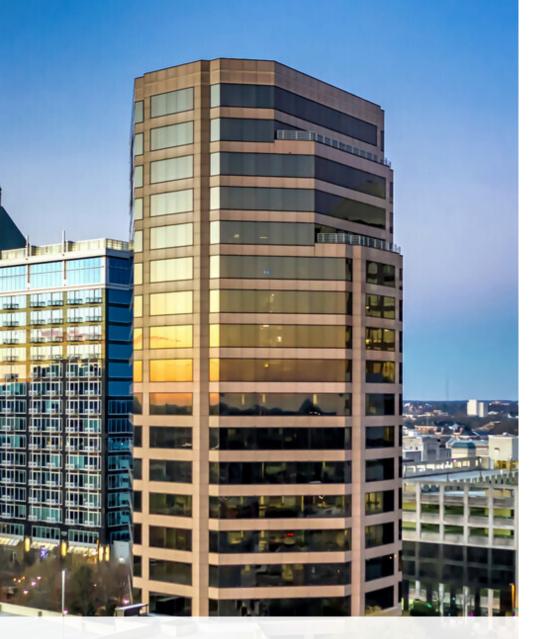

### RENAISSANCE PLAZA

230 North Elm Street -- Greensboro, NC 27401

**PROPERTY TYPE** Office

**BUILDING SIZE** 281,226 SF

**LEASING RATE** \$27.50 - \$40.00/SF

YEAR BUILT 1989

**COUNTY** Guilford

**LOCATION** Greensboro, NC

## **ABOUT**

Renaissance Plaza is a 280,000 SF 19-story, Class A highrise tower located in Downtown Greensboro. A spectacular addition to the skyline, this building includes a two-story atrium lobby, a patterned marble floor, granite walls, and a water feature. Among many other amenities, tenants enjoy an attached 324-space parking deck and an award winning, mature landscaped plaza area.