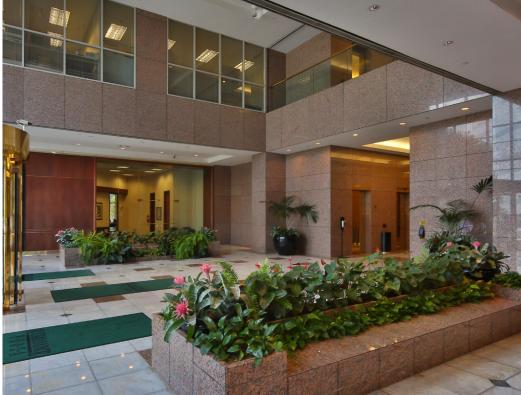

### LOBBY

Elegant two-story main lobby atrium with granite and wood paneled walls, polished bronze revolving, swing and elevator doors.