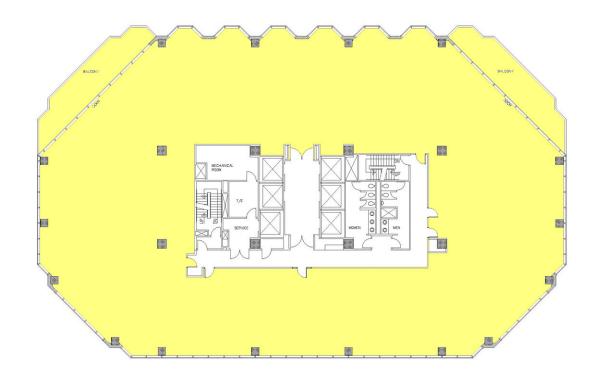

ore V

§ 81 VERY WALKABLE

Most errands can be accomplished on foot.

BIKEABLE
Biking is convenient for most trips.





### **POINTS OF INTEREST**

#### DINING

- Subway
- Europa Bar & Cafe
- B. Christopher's

#### CONVENIENCE

- Marriott
- Wells Fargo

#### **ENTERTAINMENT**

- Greensboro History Museum
- Green Hill Center for North

Carolina Art





### LOBBY

Elegant two-story main lobby atrium with granite and wood paneled walls, polished bronze revolving, swing and elevator doors.



## RENAISSANCE PLAZA

230 North Elm Street -- Greensboro, NC 27401

# **AVAILABLE**

First Floor Suite 150

4,338 SF





# **AVAILABLE**

Eleventh Floor Suite 1152

4,321 SF





## RENAISSANCE PLAZA

230 North Elm Street -- Greensboro, NC 27401

# **AVAILABLE**

Sixteenth Floor Suite 1600

15,143 SF