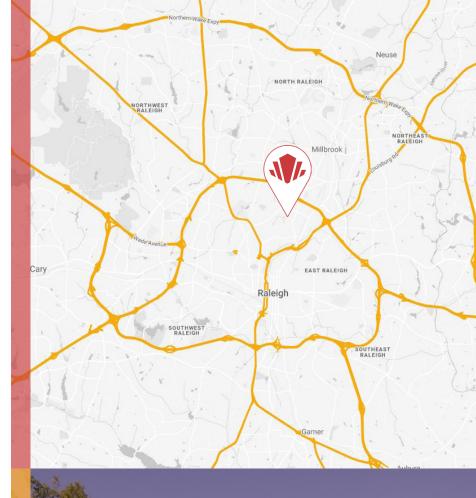

### LOCATION

Strategically located at Falls of Neuse and Spring Forest Road. Convenient access to North Ridge Country Club, North Hills, I-440, I-540 and numerous retail amenities.

# **CENTRAL LOCATION**

MorganiStanley

### **POINTS OF INTEREST**