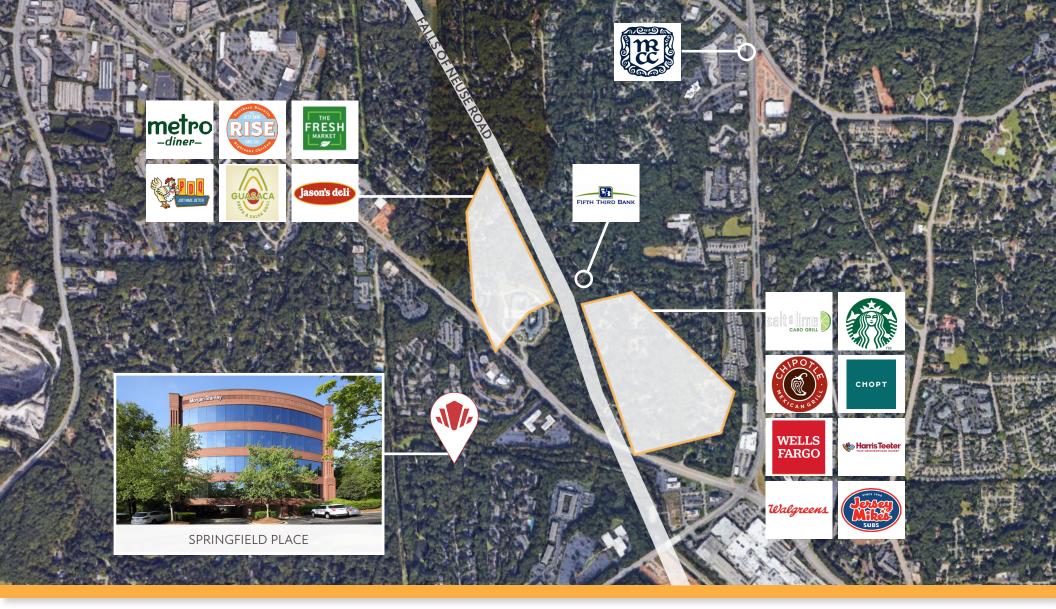

### **POINTS OF INTEREST**

#### DINING

- Rise Biscuits and Donuts
- Subway
- PDQ Chicken
- Guasaca
- Taco Bell

- Jason's Deli
- Burger 21
- Starbucks
- Chipotle
- Chop't Creative Salad Bar

#### CONVENIENCE

- Wells Fargo
- Harris Teeter
- Walgreens
- UPS Store
- Pet Supermarket

#### LEISURE

• North Ridge Country Club

Ample parking available located underneath the

building