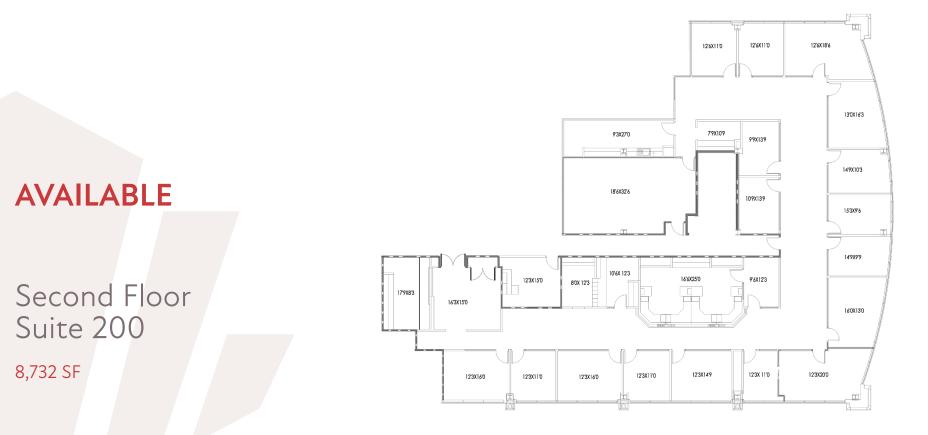

## SPRINGFIELD PLACE

700 Spring Forest Road | Raleigh, NC 27615

| Office      |
|-------------|
| 77,000 SF   |
| 1998        |
| Wake        |
| Raleigh, NC |
| 4           |
|             |