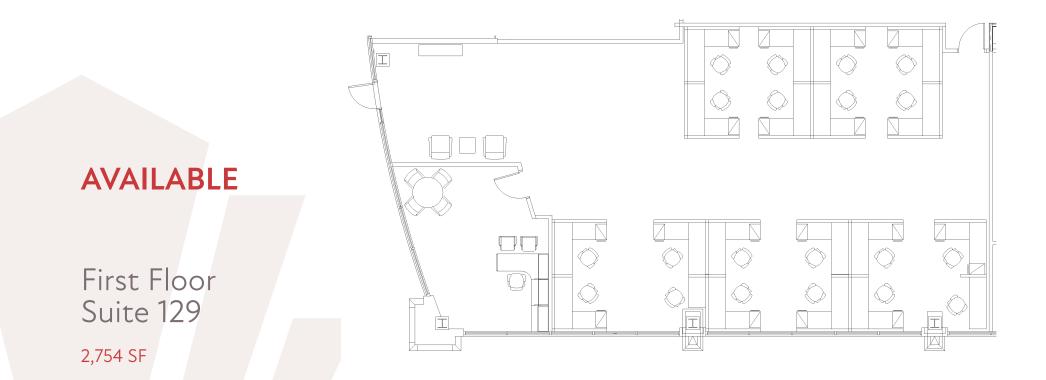

## SPRINGFIELD PLACE

700 Spring Forest Road | Raleigh, NC 27615

| Office      |
|-------------|
| 77,000 SF   |
| 1998        |
| Wake        |
| Raleigh, NC |
| 4           |
|             |