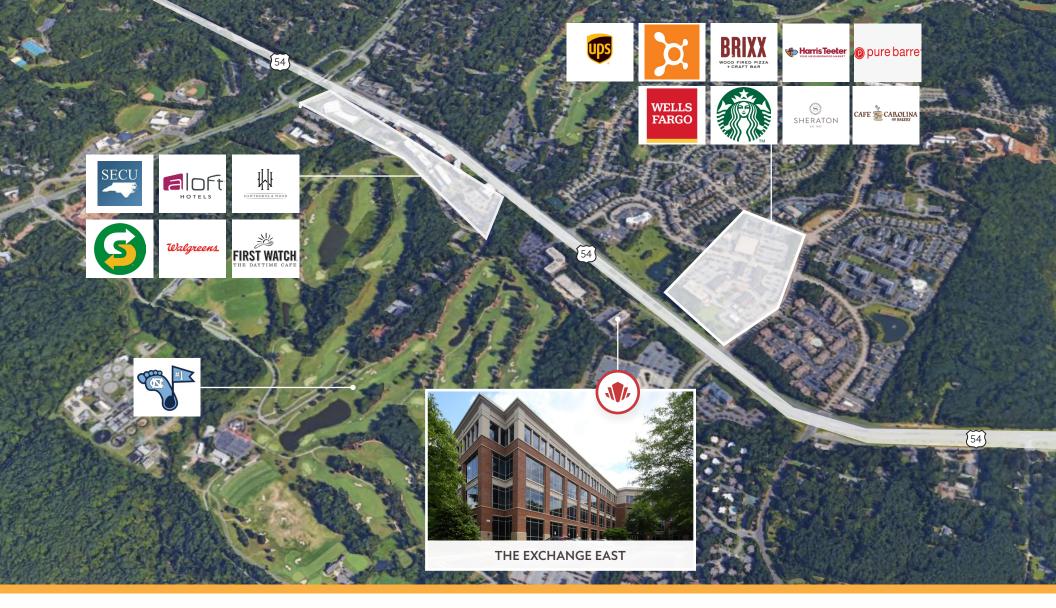

## **POINTS OF INTEREST**

### **DINING**

- Brixx Wood Fired Pizza
- Starbucks
- Cafe Carolina & Bakery
- Subway
- Brenz Pizza

- Hawthorne & Wood
- Bin 54
- Elements
- Lime & Lemon Indian Grill
  & Bar

#### CONVENIENCE

- UPS
- UNC Finley Golf Course
- Walgreens
- Orange Theory
- Pure Barre

#### **BANKING**

- Wells Fargo
- State Employees' Credit Union

#### LODGING

- Sheraton
- A Loft Hotel

4