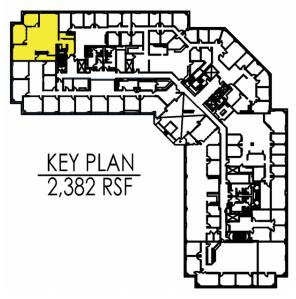

**THE EXCHANGE WEST** 1414 Raleigh Road | Chapel Hill, NC 27517



### **THE EXCHANGE WEST** 1414 Raleigh Road | Chapel Hill, NC 27517

| PROPERTY TYPE | Office         |
|---------------|----------------|
| BUILDING SIZE | 133,820 SF     |
| YEAR BUILT    | 2001           |
| COUNTY        | Orange         |
| LOCATION      | Chapel Hill, N |
| FLOORS        | 4              |
|               |                |





# Second Floor Suite 201

4,160 SF

CAPITAL ASSOCIATES.



**TRIPP BRADSHAW** 

# Second Floor Suite 205

2,382 SF







# Second Floor Suite 210

3,991 SF

CAPITAL ASSOCIATES.















OFFICE 15'6x11'0 OFFICE 9'6x11'9 STORAGE 6'3x9'6 OFFICE 9'6x11'9



TRIPP BRADSHAW 919.749.0004 (c) 919.233.9901 (o) tbradshaw@capitalassociates.com capitalassociates.com OFFICE 14'6x12'9

I

Fourth Floor Suite 439

3,258 SF

CAPITAL ASSOCIATES.







## ABOUT

The Exchange buildings are located within Meadowmont, a 435-acre planned community unique to Chapel Hill and the finest office park that the Triangle has to offer.

Designed to blend with the architectural characteristics of Chapel Hill and the University of North Carolina campus, the building combines traditional materials and details with clean, contemporary lines.

Areas surrounding the buildings are professionally groomed while the beauty of North Caroli