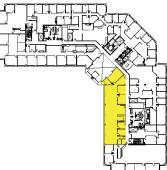

**THE EXCHANGE WEST** 1414 Raleigh Road | Chapel Hill, NC 27517



### **THE EXCHANGE WEST** 1414 Raleigh Road | Chapel Hill, NC 27517

| PROPERTY TYPE | Office         |
|---------------|----------------|
| BUILDING SIZE | 133,820 SF     |
| YEAR BUILT    | 2001           |
| COUNTY        | Orange         |
| LOCATION      | Chapel Hill, N |
| FLOORS        | 4              |
|               |                |





# Second Floor Suite 201

4,160 SF

CAPITAL ASSOCIATES.



**TRIPP BRADSHAW** 

# Second Floor Suite 205

2,382 SF







# Second Floor Suite 210

3,991 SF

CAPITAL ASSOCIATES.















OFFICE 15'6x11'0 OFFICE 9'6x11'9 STORAGE 6'3x9'6 OFFICE 9'6x11'9



TRIPP BRADSHAW 919.749.0004 (c) 919.233.9901 (o) tbradshaw@capitalassociates.com capitalassociates.com OFFICE 14'6x12'9

I

Fourth Floor Suite 439

3,258 SF

CAPITAL ASSOCIATES.







## ABOUT

The Exchange buildings are located within Meadowmont, a 435-acre planned community unique to Chapel Hill and the finest office park that the Triangle has to offer.

Designed to blend with the architectural characteristics of Chapel Hill and the University of North Carolina campus, the building combines traditional materials and details with clean, contemporary lines.

Areas surrounding the buildings are professionally groomed while the beauty of North Carolina's environment is protected in the natural meadow area.



##