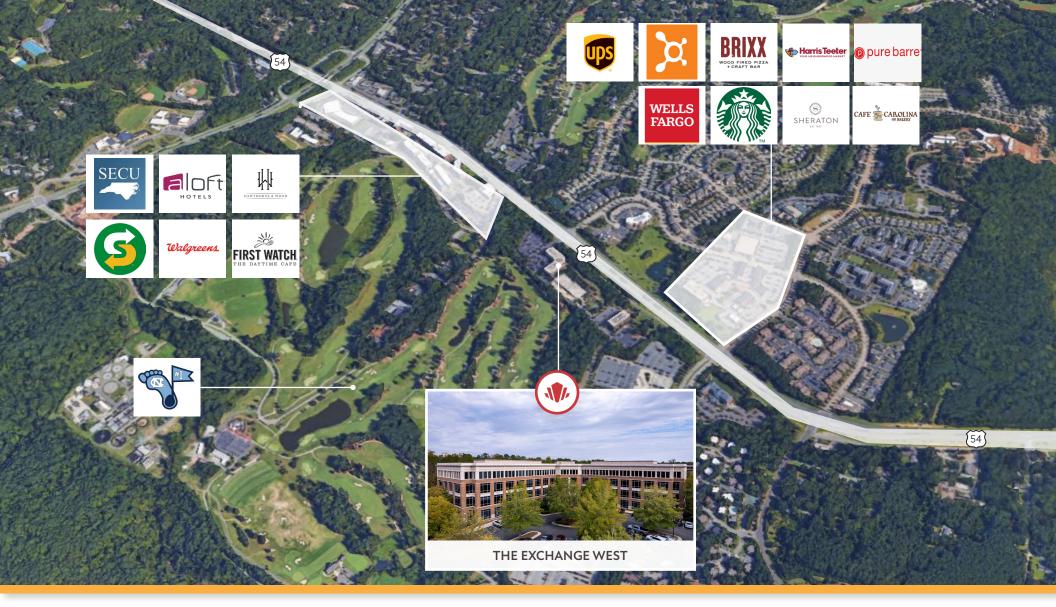

### **POINTS OF INTEREST**

### DINING

- Brixx Wood Fired Pizza
- Starbucks
- Cafe Carolina & Bakery
- Subway
- Brenz Pizza

- Hawthorne & Wood
- Bin 54
- Elements
- Lime & Lemon Indian Grill
  - & Bar

### CONVENIENCE

- UPS
- UNC Finley Golf Course
- Walgreens
- Orange Theory
- Pure Barre

### BANKING

- Wells Fargo
- State Employees' Credit Union

#### LODGING

- Sheraton
- A Loft Hotel