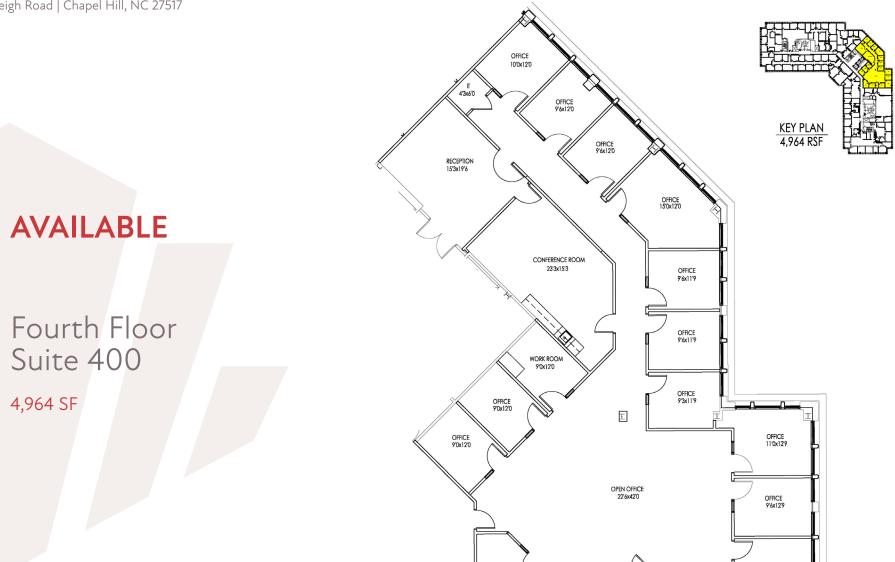

**THE EXCHANGE WEST** 1414 Raleigh Road | Chapel Hill, NC 27517



### **THE EXCHANGE WEST** 1414 Raleigh Road | Chapel Hill, NC 27517

| PROPERTY TYPE | Office         |
|---------------|----------------|
| BUILDING SIZE | 133,820 SF     |
| YEAR BUILT    | 2001           |
| COUNTY        | Orange         |
| LOCATION      | Chapel Hill, N |
| FLOORS        | 4              |
|               |                |





# Second Floor Suite 201

4,160 SF

CAPITAL ASSOCIATES.



**TRIPP BRADSHAW** 

# Second Floor Suite 205

2,382 SF







# Second Floor Suite 210

3,991 SF

CAPITAL ASSOCIATES.















OFFICE 15'6x11'0 OFFICE 9'6x11'9 STORAGE 6'3x9'6 OFFICE 9'6x11'9



TRIPP BRADSHAW 919.749.0004 (c) 919.233.9901 (o) tbradshaw@capitalassociates.com capitalassociates.com OFFICE 14'6x12'9

I

Fourth Floor Suite 439

3,258 SF

CAPITAL ASSOCIATES.







## ABOUT

The Exchange buildings are located within Meadowmont, a 435-acre planned community unique to Chapel Hill and the finest office park that the Triangle has to offer.

Designed to blend with the architectural characteristics of Chapel Hill and the University of North Carolina campus, the building combines traditional materials and details with clean, contemporary lines.

Areas surrounding the buildings are professionally groomed while the beauty of North Carolina's environment is protected in the natural meadow area.



## **PROPERT