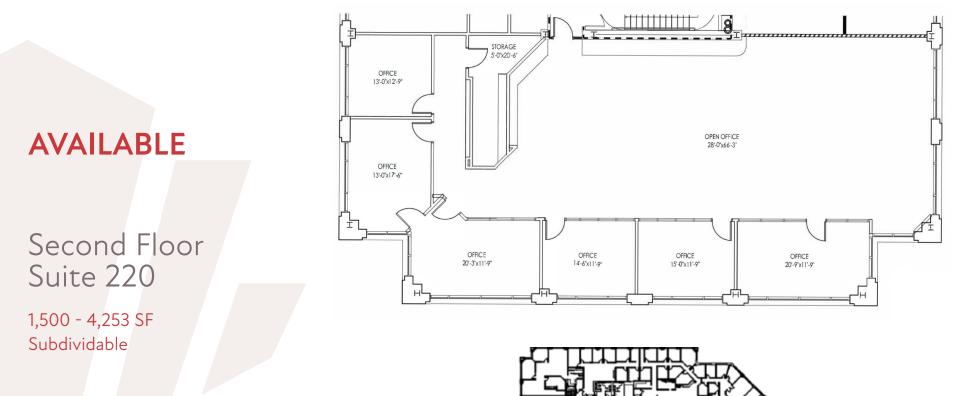

# Second Floor Suite 210

3,991 SF

CAPITAL ASSOCIATES.

OFFICE 15'6x11'0 OFFICE 9'6x11'9 STORAGE 6'3x9'6 OFFICE 9'6x11'9

TRIPP BRADSHAW 919.749.0004 (c) 919.233.9901 (o) tbradshaw@capitalassociates.com capitalassociates.com OFFICE 14'6x12'9