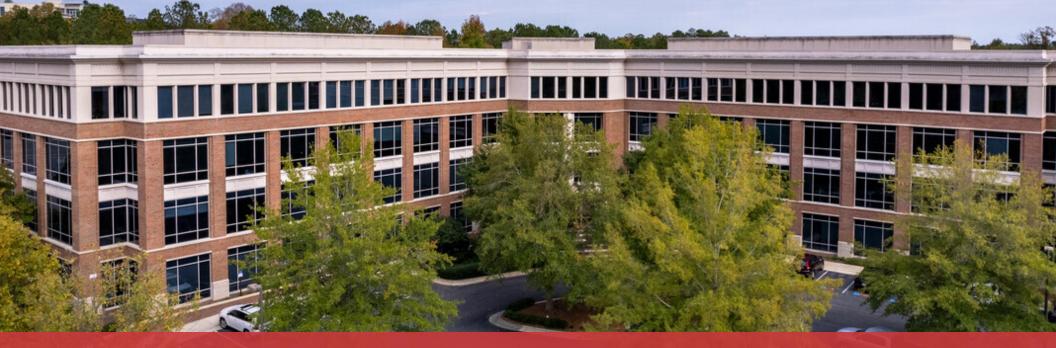

**THE EXCHANGE WEST** 1414 Raleigh Road | Chapel Hill, NC 27517

### **THE EXCHANGE WEST** 1414 Raleigh Road | Chapel Hill, NC 27517

| PROPERTY TYPE | Office         |
|---------------|----------------|
| BUILDING SIZE | 133,820 SF     |
| YEAR BUILT    | 2001           |
| COUNTY        | Orange         |
| LOCATION      | Chapel Hill, N |
| FLOORS        | 4              |
|               |                |

## ABOUT

The Exchange buildings are located within Meadowmont, a 435-acre planned community unique to Chapel Hill and the finest office park that the Triangle has to offer.

Designed to blend with the architectural characteristics of Chapel Hill and the University of North Carolina campus, the building combines traditional materials and details with clean, contemporary lines.