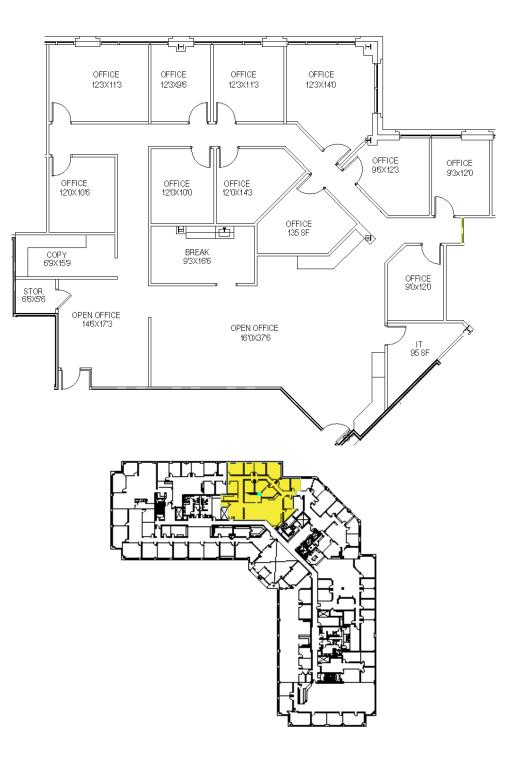

**THE EXCHANGE WEST** 1414 Raleigh Road | Chapel Hill, NC 27517



### **THE EXCHANGE WEST** 1414 Raleigh Road | Chapel Hill, NC 27517

| PROPERTY TYPE | Office         |
|---------------|----------------|
| BUILDING SIZE | 133,820 SF     |
| YEAR BUILT    | 2001           |
| COUNTY        | Orange         |
| LOCATION      | Chapel Hill, N |
| FLOORS        | 4              |
|               |                |





# Second Floor Suite 201

4,160 SF

CAPITAL ASSOCIATES.



**TRIPP BRADSHAW** 

# Second Floor Suite 205

2,382 SF







# Second Floor Suite 210

3,991 SF

CAPITAL ASSOCIATES.















OFFICE 15'6x11'0 OFFICE 9'6x11'9 STORAGE 6'3x9'6 OFFICE 9'6x11'9



TRIPP BRADSHAW 919.749.0004 (c) 919.233.9901 (o) tbradshaw@capitalassociates.com capitalassociates.com OFFICE 14'6x12'9

I

Fourth Floor Suite 439

3,258 SF

CAPITAL ASSOCIATES.







## ABOUT

The Exchange buildings are located within Meadowmont, a 435-acre planned community unique to Chapel Hill and the finest office park that the Triangle has to offer.

Designed to blend with the architectural characteristics of Chapel Hill and the University of North Carolina campus, the building combines traditional materials and details with clean, contemporary lines.

Areas surrounding the building