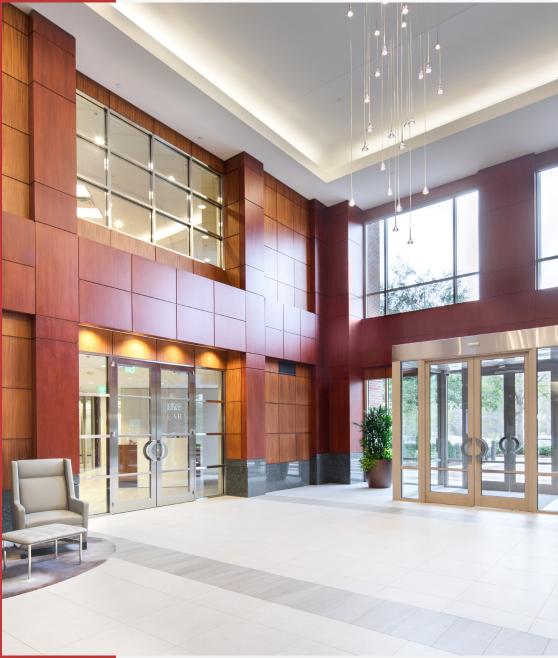

## **EYE-CATCHING LOBBY**

----

0

Two-story lobby elegantly detailed with mahogany and granite.