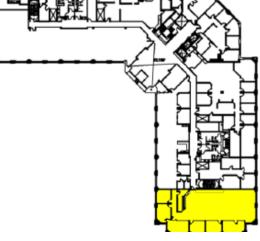

**THE EXCHANGE WEST** 1414 Raleigh Road | Chapel Hill, NC 27517



### **THE EXCHANGE WEST** 1414 Raleigh Road | Chapel Hill, NC 27517

| PROPERTY TYPE | Office         |
|---------------|----------------|
| BUILDING SIZE | 133,820 SF     |
| YEAR BUILT    | 2001           |
| COUNTY        | Orange         |
| LOCATION      | Chapel Hill, N |
| FLOORS        | 4              |
|               |                |





# Second Floor Suite 201

4,160 SF

CAPITAL ASSOCIATES.



**TRIPP BRADSHAW** 

# Second Floor Suite 205

2,382 SF







# Second Floor Suite 210

3,991 SF

CAPITAL ASSOCIATES.















OFFICE 15'6x11'0 OFFICE 9'6x11'9 STORAGE 6'3x9'6 OFFICE 9'6x11'9



TRIPP BRADSHAW 919.749.0004 (c) 919.233.9901 (o) tbradshaw@capitalassociates.com capitalassociates.com OFFICE 14'6x12'9

I

Fourth Floor Suite 439

3,258 SF

CAPITAL ASSOCIATES.







## ABOUT

The Exchange buildings are located within Meadowmont, a 435-acre planned community unique to Chapel Hill and the finest office park that the Triangle has to offer.

Designed to blend with the architectural characteristics of Chapel Hill and the University of North Carolina campus, the building combines traditional materials and details with clean, contemporary lines.

Areas surrounding the buildings are professionally groomed while the beauty of North Carolina's environment is protected in the natural meadow area.



## **PRO