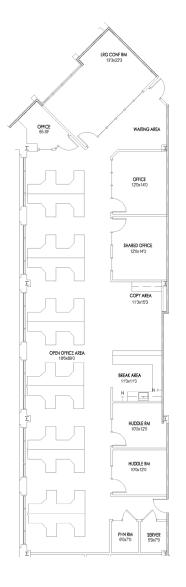

**THE EXCHANGE WEST** 1414 Raleigh Road | Chapel Hill, NC 27517



### **THE EXCHANGE WEST** 1414 Raleigh Road | Chapel Hill, NC 27517

| PROPERTY TYPE | Office         |
|---------------|----------------|
| BUILDING SIZE | 133,820 SF     |
| YEAR BUILT    | 2001           |
| COUNTY        | Orange         |
| LOCATION      | Chapel Hill, N |
| FLOORS        | 4              |
|               |                |





# Second Floor Suite 201

4,160 SF

CAPITAL ASSOCIATES.



**TRIPP BRADSHAW** 

# Second Floor Suite 205

2,382 SF







# Second Floor Suite 210

3,991 SF

CAPITAL ASSOCIATES.















OFFICE 15'6x11'0 OFFICE 9'6x11'9 STORAGE 6'3x9'6 OFFICE 9'6x11'9



TRIPP BRADSHAW 919.749.0004 (c) 919.233.9901 (o) tbradshaw@capitalassociates.com capitalassociates.com OFFICE 14'6x12'9

I

Fourth Floor Suite 439

3,258 SF

CAPITAL ASSOCIATES.







## ABOUT

The Exchange buildings are located within Meadowmont, a 435-acre planned community unique to Chapel Hill and the finest office park that the Triangle has to offer.

Designed to blend with the architectural characteristics of Chapel Hill and the University of North Carolina campus, the building combines traditional materials and details with clean, contemporary lines.

Areas surrounding the buildings are professionally groomed while the beauty of North Carolina's environment is protected in the natural meadow area.