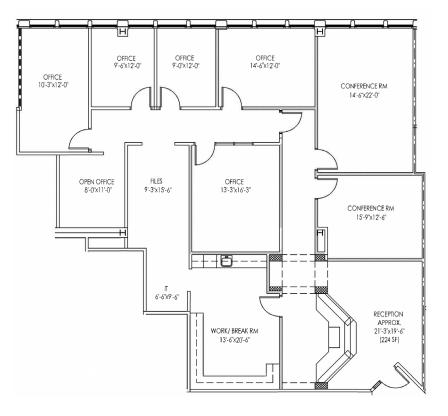

# Second Floor Suite 210

3,991 SF

CAPITAL ASSOCIATES.

OFFICE 15'6x11'0 OFFICE 9'6x11'9 STORAGE 6'3x9'6 OFFICE 9'6x11'9

TRIPP BRADSHAW 919.749.0004 (c) 919.233.9901 (o) tbradshaw@capitalassociates.com capitalassociates.com OFFICE 14'6x12'9