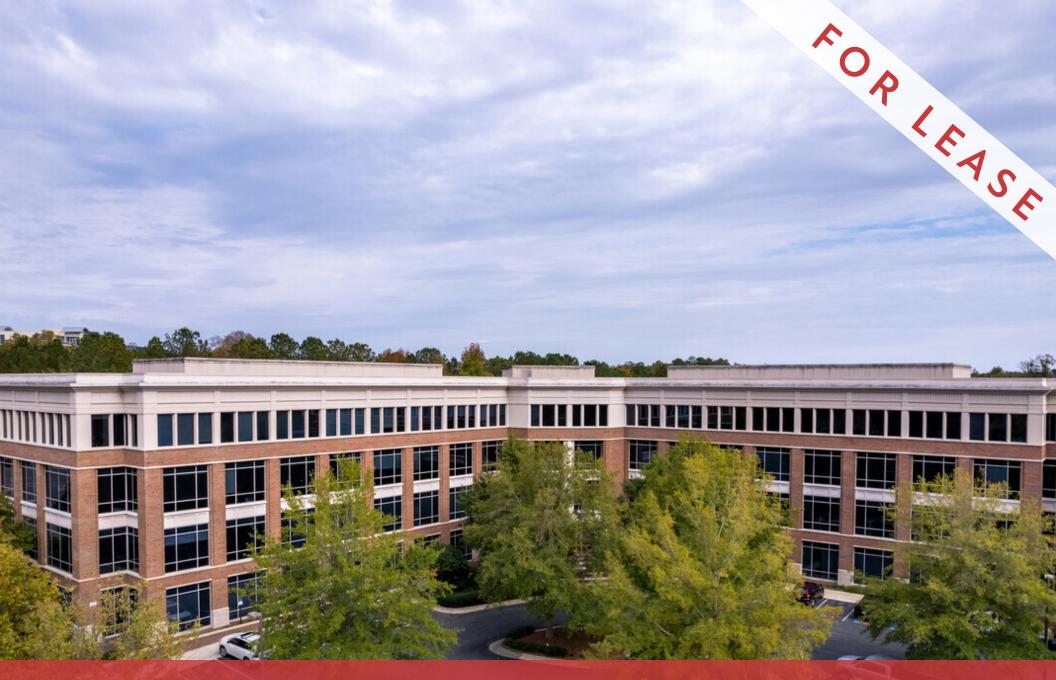

FOR LEASE

THE EXCHANGE WEST

1414 Raleigh Road | Chapel Hill, NC 27517

# **ABOUT**

The Exchange West is a 134,000 SF four-story, multi-tenant building. Designed to blend with the architectural characteristics of Chapel Hill and the University of North Carolina campus, the building overlooks Finley Golf Course and combines traditional materials and details with clean, contemporary lines. Areas surrounding the buildings are professionally groomed while the beauty of North Carolina's environment is protected in the natural meadow area. The office campus is connected to the Meadowmont greenway trail system.