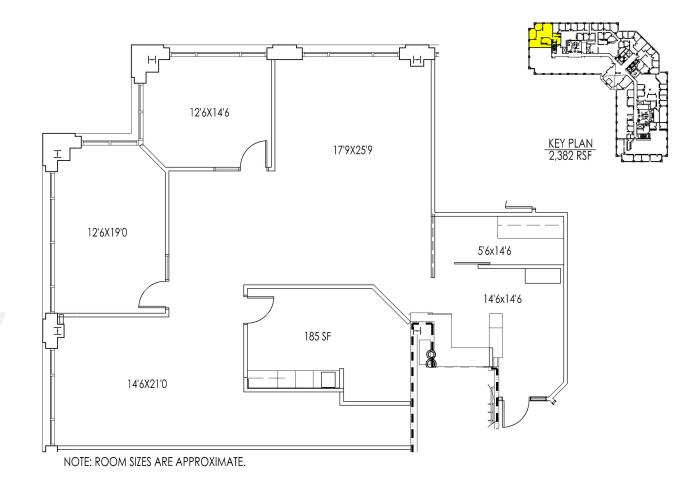

# **AVAILABLE SUBLEASE**

Second Floor Suite 205

2,382 SF

**LEASE END DATE** 8/31/2023

1414 Raleigh Road | Chapel Hill, NC 27517