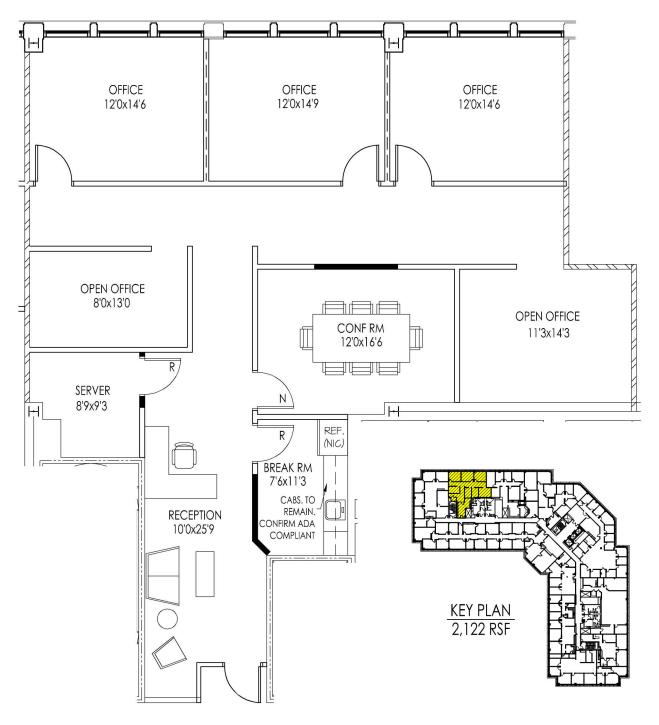

- Pure Barre

#### **BANKING**

- Wells Fargo
- State Employees' Credit Union A Loft Hotel

#### LODGING

- Sheraton



1414 Raleigh Road | Chapel Hill, NC 27517

# **AVAILABLE**

First Floor Suite 120

2,082 SF





#### TRIPP BRADSHAW

1414 Raleigh Road | Chapel Hill, NC 27517

# **AVAILABLE SUBLEASE**

Second Floor Suite 205

2,382 SF

**LEASE END DATE** 8/31/2023





1414 Raleigh Road | Chapel Hill, NC 27517

# **AVAILABLE**

Second Floor Suite 220

~ 1,500 - 4,200 SF







tbradshaw@capitalassociates.com 919.749.0004 (c) 919.233.9901 (o)

capitalassociates.com



1414 Raleigh Road | Chapel Hill, NC 27517

# **AVAILABLE SUBLEASE**

Fourth Floor Suite 400

4,964 SF





#### TRIPP BRADSHAW

1414 Raleigh Road | Chapel Hill, NC 27517

# **AVAILABLE**

Fourth Floor Suite 431

2,122 SF





#### TRIPP BRADSHAW