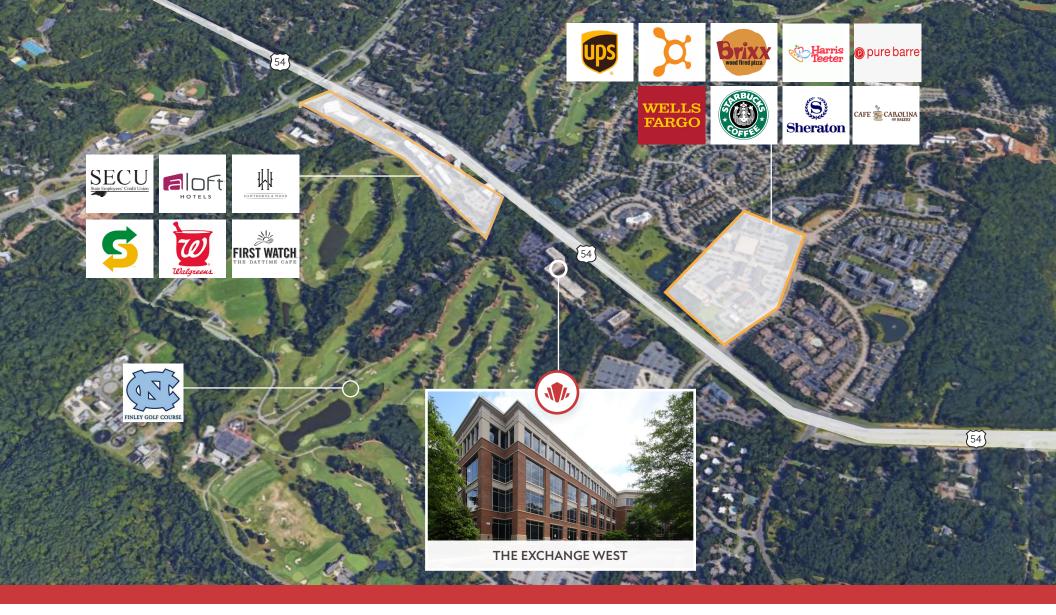

# **LOCATION**

The Exchange buildings are located within Meadowmont, a 435-acre planned community unique to Chapel Hill and the finest office park that the Triangle has to offer. Overlooking the Finley Golf Course, it offers retail and dining opportunities, ample all-weather convenient parking, health facilities, a business hotel, and a range of housing options all within walking distance. A five-minute drive to the east connects you to the rest of the Triangle via I-40. A five-minute drive to the west places you in downtown in Chapel Hill entertaining clients at the myriad of restaurants, interviewing your newest employee from the university, or just enjoying the ambiance.

#### **POINTS OF INTEREST**

#### DINING

- Starbucks
- Cafe Carolina & Bakery Elements
- Subway
- Brenz Pizza
- Brixx Wood Fired Pizza Hawthorne & Wood
  - Bin 54
  - Lime & Lemon Indian Grill & Bar

#### **CONVENIENCE**

- UPS
- UNC Finley Golf Course
- Walgreens
- Orange Theory
- Pure Barre

#### **BANKING**

- Wells Fargo
- State Employees' Credit Union A Loft Hotel

#### LODGING

- Sheraton

1414 Raleigh Road | Chapel Hill, NC 27517