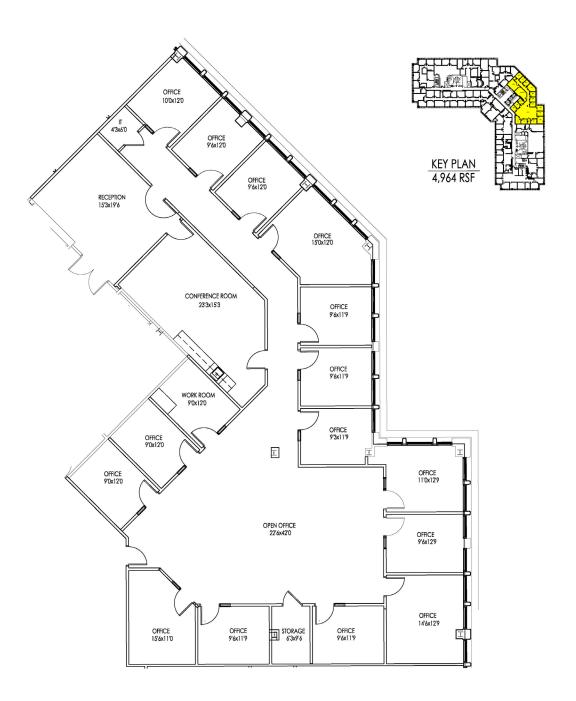

4
  - Lime & Lemon Indian Grill & Bar

#### **CONVENIENCE**

- UPS
- UNC Finley Golf Course
- Walgreens
- Orange Theory
- Pure Barre

#### **BANKING**

- Wells Fargo
- State Employees' Credit Union A Loft Hotel

#### LODGING

- Sheraton



1414 Raleigh Road | Chapel Hill, NC 27517

# **AVAILABLE**

First Floor Suite 120

2,082 SF





#### TRIPP BRADSHAW

1414 Raleigh Road | Chapel Hill, NC 27517

# **AVAILABLE SUBLEASE**

Second Floor Suite 205

2,382 SF

**LEASE END DATE** 8/31/2023





1414 Raleigh Road | Chapel Hill, NC 27517

# **AVAILABLE**

Second Floor Suite 220

~ 1,500 - 4,200 SF







tbradshaw@capitalassociates.com 919.749.0004 (c) 919.233.9901 (o)

capitalassociates.com



1414 Raleigh Road | Chapel Hill, NC 27517

# **AVAILABLE SUBLEASE**

Fourth Floor Suite 400

4,964 SF





#### TRIPP BRADSHAW

1414 Raleigh Road | Chapel Hill, NC 27517

# **AVAILABLE**

Fourth Floor Suite 431

2,122 SF





#### TRIPP BRADSHAW