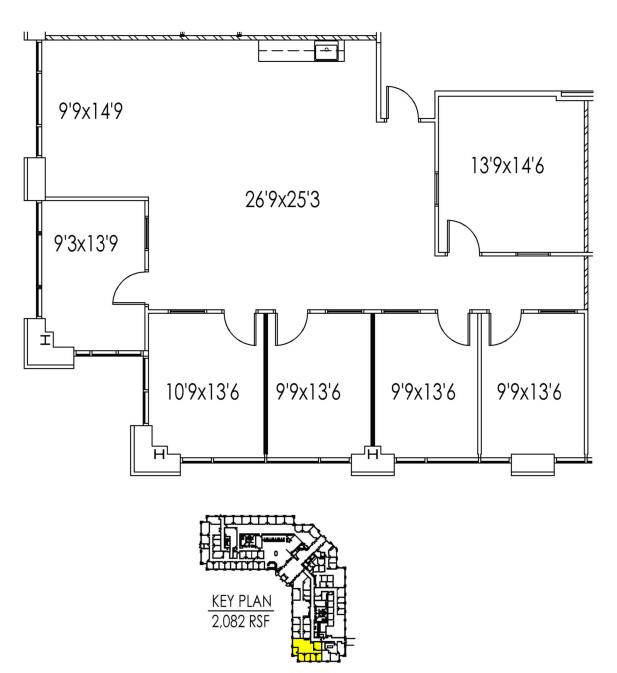

ing your newest employee from the university, or just enjoying the ambiance.



#### TRIPP BRADSHAW



1414 Raleigh Road | Chapel Hill, NC 27517

**PROPERTY TYPE** Office

**BUILDING SIZE** 133,820 SF

YEAR BUILT 2001

**COUNTY** Orange

**LOCATION** Chapel Hill, NC

FLOORS 4





#### TRIPP BRADSHAW



#### **POINTS OF INTEREST**

#### DINING

- Starbucks
- Cafe Carolina & Bakery Elements
- Subway
- Brenz Pizza
- Brixx Wood Fired Pizza Hawthorne & Wood
  - Bin 54
  - Lime & Lemon Indian Grill & Bar

#### **CONVENIENCE**

- UPS
- UNC Finley Golf Course
- Walgreens
- Orange Theory
- Pure Barre

#### **BANKING**

- Wells Fargo
- State Employees' Credit Union A Loft Hotel

#### LODGING

- Sheraton



1414 Raleigh Road | Chapel Hill, NC 27517

# **AVAILABLE**

First Floor Suite 120

2,082 SF





#### TRIPP BRADSHAW

1414 Raleigh Road | Chapel Hill, NC 27517

# **AVAILABLE SUBLEASE**

Second Floor Suite 205

2,382 SF

**LEASE END DATE** 8/31/2023





1414 Raleigh Road | Chapel Hill, NC 27517

# **AVAILABLE**

Second Floor Suite 220

~ 1,500 - 4,200 SF







tbradshaw@capitalassociates.com 919.749.0004 (c) 919.233.9901 (o)

capitalassociates.com



1414 Raleigh Road | Chapel Hill, NC 27517

# **AVAILABLE SUBLEASE**

Fourth Floor Suite 400

4,964 SF





#### TRIPP BRADSHAW

1414 Raleigh Road | Chapel Hill, NC 27517

# **AVAILABLE**

Fourth Floor Suite 431

2,122 SF





#### TRIPP BRADSHAW