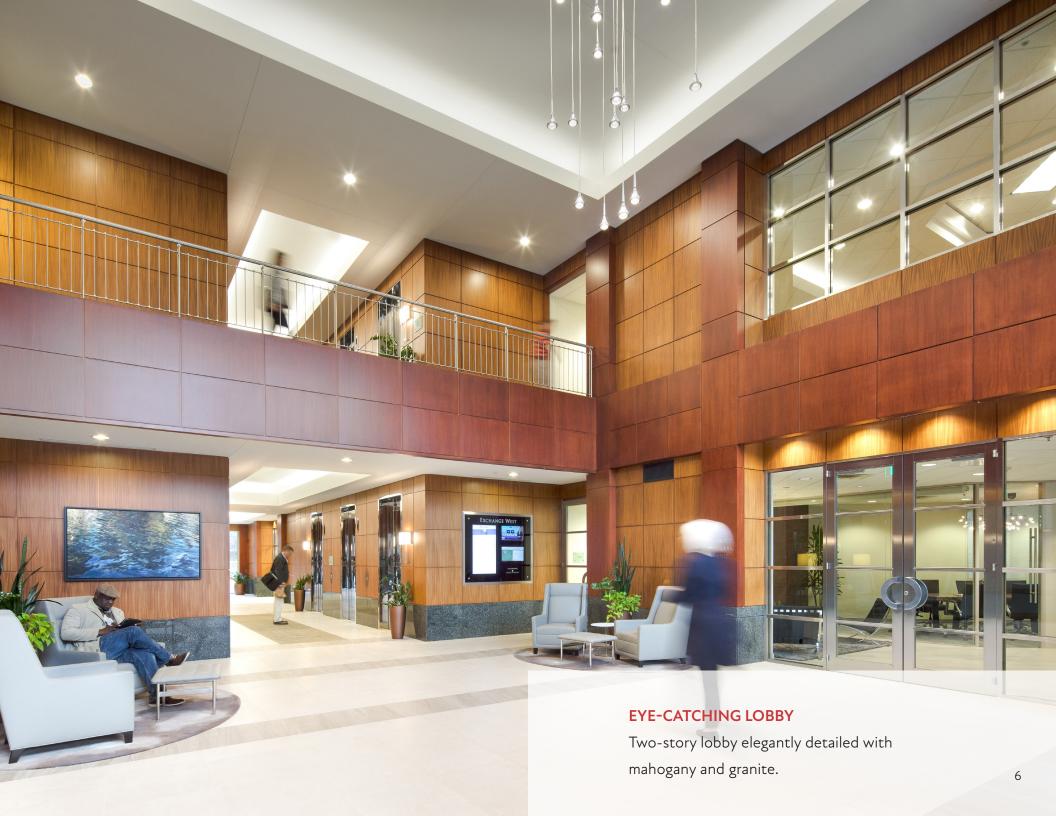

# **ABOUT**

The Exchange West is a 134,000 SF four-story, multi-tenant building. Designed to blend with the architectural characteristics of Chapel Hill and the University of North Carolina campus, the building overlooks Finley Golf Course and combines traditional materials and details with clean, contemporary lines. Areas surrounding the buildings are professionally groomed while the beauty of North Carolina's environment is protected in the natural meadow area. The office campus is connected to the Meadowmont greenway trail system.