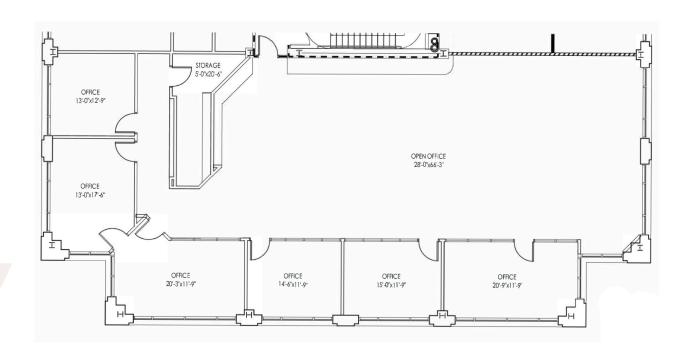

FLOORS 4





#### TRIPP BRADSHAW



#### **POINTS OF INTEREST**

#### DINING

- Starbucks
- Cafe Carolina & Bakery Elements
- Subway
- Brenz Pizza
- Brixx Wood Fired Pizza Hawthorne & Wood
  - Bin 54
  - Lime & Lemon Indian Grill & Bar

#### **CONVENIENCE**

- UPS
- UNC Finley Golf Course
- Walgreens
- Orange Theory
- Pure Barre

#### **BANKING**

- Wells Fargo
- State Employees' Credit Union A Loft Hotel

#### LODGING

- Sheraton



1414 Raleigh Road | Chapel Hill, NC 27517

# **AVAILABLE**

First Floor Suite 120

2,082 SF





#### TRIPP BRADSHAW

1414 Raleigh Road | Chapel Hill, NC 27517

# **AVAILABLE SUBLEASE**

Second Floor Suite 205

2,382 SF

**LEASE END DATE** 8/31/2023





1414 Raleigh Road | Chapel Hill, NC 27517

# **AVAILABLE**

Second Floor Suite 220

~ 1,500 - 4,200 SF







tbradshaw@capitalassociates.com 919.749.0004 (c) 919.233.9901 (o)

capitalassociates.com



1414 Raleigh Road | Chapel Hill, NC 27517

# **AVAILABLE SUBLEASE**

Fourth Floor Suite 400

4,964 SF





#### TRIPP BRADSHAW

1414 Raleigh Road | Chapel Hill, NC 27517

# **AVAILABLE**

Fourth Floor Suite 431

2,122 SF





#### TRIPP BRADSHAW