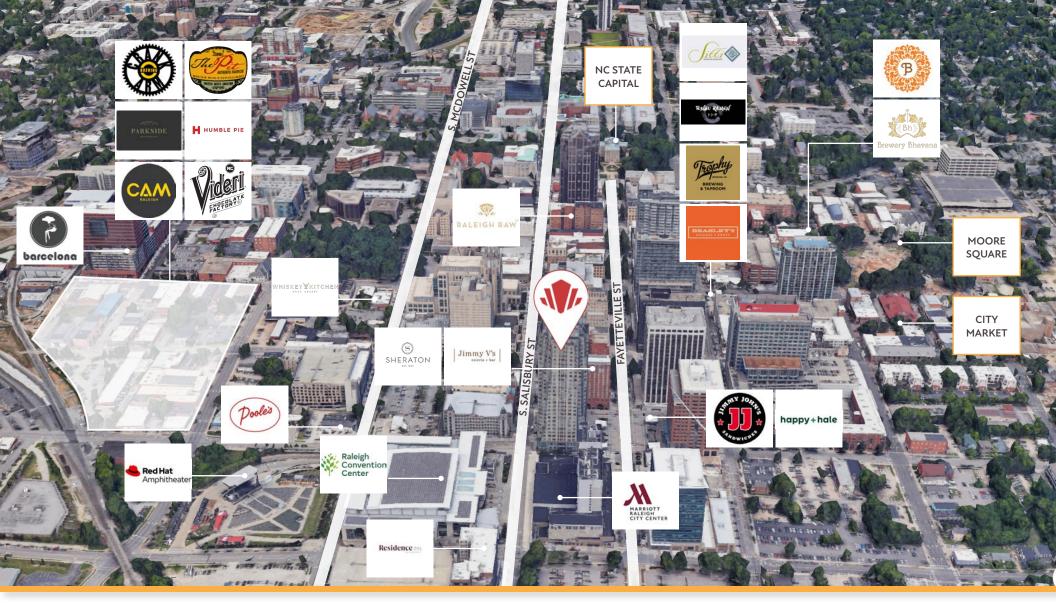

### **POINTS OF INTEREST**

### **DINING & DRINKS**

- Crank Arm Brewing
- The Pit Authentic BBQ •
- Parkside Restaurant
- Barcelona Wine Bar
- Whiskey Kitchen
- Poole's Diner

- Raleigh Raw
- Jimmy V's Osteria
- Sitti
- Tonbo Ramen
- Trophy Brewing
- Beasley's Chicken & Honey

- Bida Manda
- Brewery Bhavana
- Videri Chocolate
- Humble Pie
- Jimmy John's
- Happy and Hale

#### CONVENIENCE

- UPS
- USPS

### ARTS & ENTERTAINMENT

- Red Hat Amphiteater
- Raleigh Convention Center
- CAM Contemporary Art

### HOTELS

- Sheraton
- Marriott
- Residence Inn