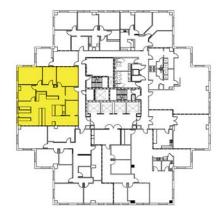

919.233.9901 fbaird@capitalassociates.com

### **HENRY NICHOLSON**

919.417.3570



434 Fayetteville Street | Raleigh, NC 27601

# **AVAILABLE**

Twenty-First Floor Suite 2100

1,996 SF

### FRANK BAIRD

919.233.9901 fbaird@capitalassociates.com

### **HENRY NICHOLSON**

919.417.3570





434 Fayetteville Street | Raleigh, NC 27601

# **AVAILABLE**

Twenty-First Floor Suite 2130

1,089 SF

#### **FRANK BAIRD**

919.233.9901 fbaird@capitalassociates.com

#### **HENRY NICHOLSON**

919.417.3570







434 Fayetteville Street | Raleigh, NC 27601

# **AVAILABLE**

Twenty-Third Floor Suite 2300

3,092 SF





#### **FRANK BAIRD**

919.233.9901 fbaird@capitalassociates.com



919.417.3570



434 Fayetteville Street | Raleigh, NC 27601

# **AVAILABLE**

Twenty-Third Floor Suite 2340

2,166 SF





#### **FRANK BAIRD**

919.233.9901 fbaird@capitalassociates.com



919.417.3570



434 Fayetteville Street | Raleigh, NC 27601

# **AVAILABLE**

Twenty-Seventh Floor Suite 2700

14,291 SF



#### **FRANK BAIRD**

919.233.9901 fbaird@capitalassociates.com



#### **HENRY NICHOLSON**

919.417.3570

434 Fayetteville Street | Raleigh, NC 27601

# **AVAILABLE**

Twenty-Eighth Floor Suite 2800

14,278 SF



#### **FRANK BAIRD**

919.233.9901 fbaird@capitalassociates.com



#### **HENRY NICHOLSON**

919.417.3570

434 Fayetteville Street | Raleigh, NC 27601

### **ABOUT**

Truist/Two Hannover Square is a 441,000 SF 29-story, Class A office tower located in the center of Downtown Raleigh on Fayetteville Street at Civic Center Plaza. The building's prestigious tenant roster includes the Triangle h