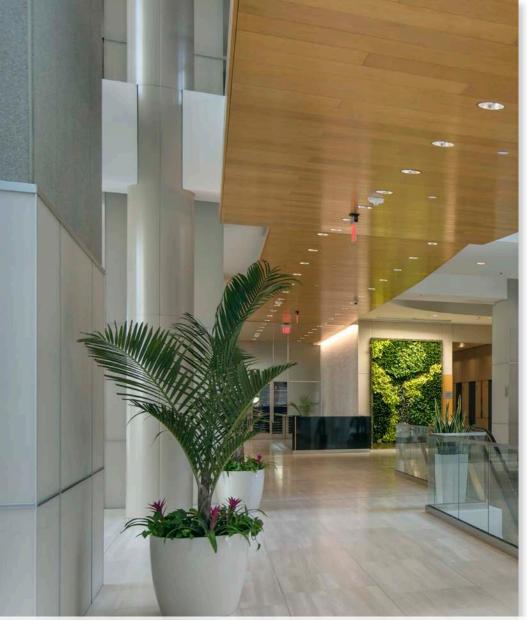

### ATTENTION TO DETAIL

The attention to detail is an important feature in the Truist/ THS Tower. From the architectural marble walls to the painted glass columns, the lobby gives the tenant and guest a very high level of comfort and quality presentation.

### FEATURES THAT GRAB YOUR ATTENTION

New lobby features include multiple green walls, an elevator lobby water feature and a video wall that includes a tenant directory, news and weathers feeds and local traffic.