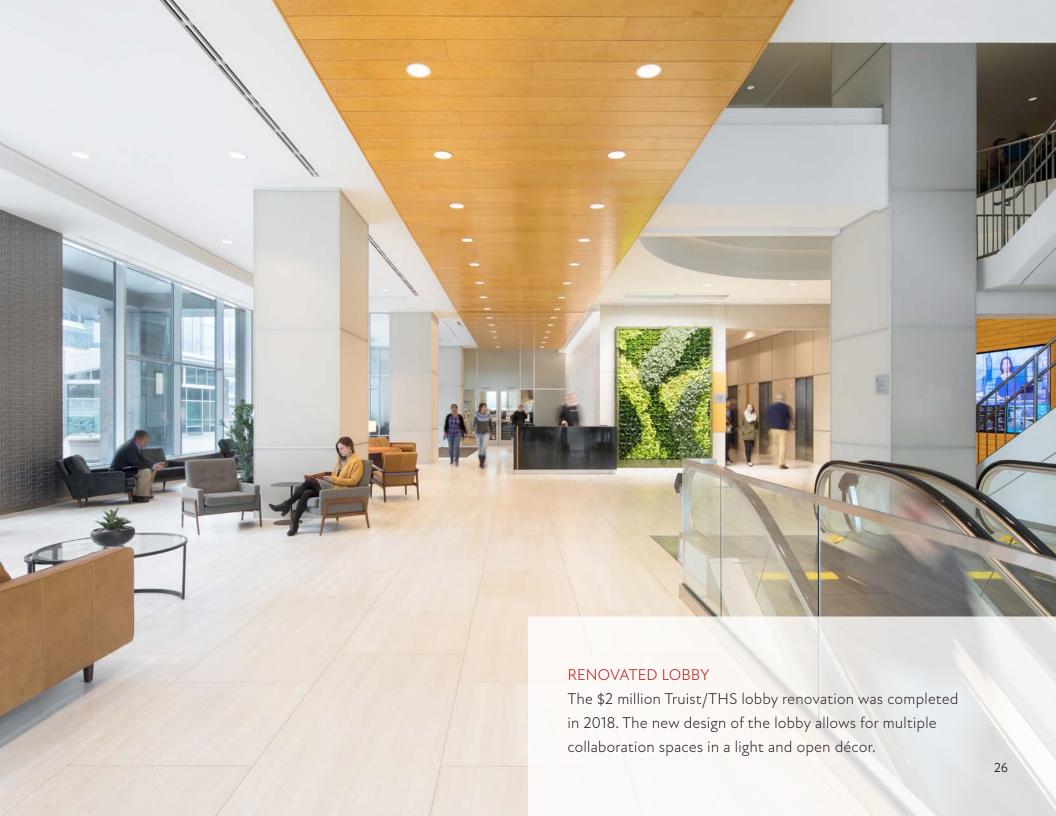

### ATTENTION TO DETAIL

The attention to detail is an important feature in the Truist/ THS Tower. From the architectural marble walls to the painted glass columns, the lobby gives the tenant and guest a very high level of comfort and quality presentation.

### FEATURES THAT GRAB YOUR ATTENTION

New lobby features include multiple green walls, an elevator lobby water feature and a video wall that includes a tenant directory, news and weathers feeds and local traffic.