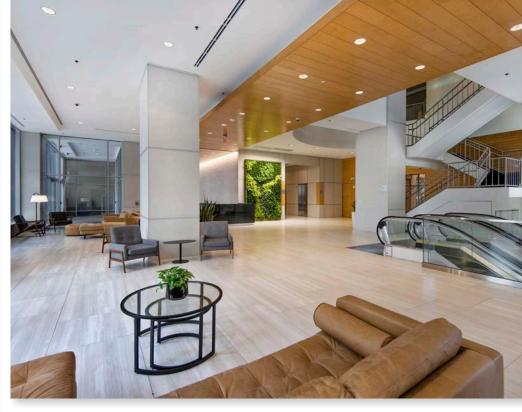

### ATTENTION TO DETAIL

The attention to detail is an important feature in the Truist/ THS Tower. From the architectural marble walls to the painted glass columns, the lobby gives the tenant and guest a very high level of comfort and quality presentation.