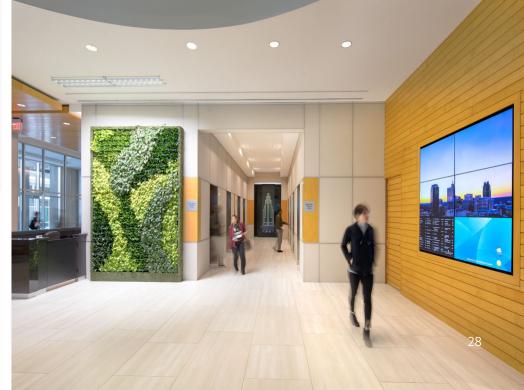

### FEATURES THAT GRAB YOUR ATTENTION

New lobby features include multiple green walls, an elevator lobby water feature and a video wall that includes a tenant directory, news and weathers feeds and local traffic.