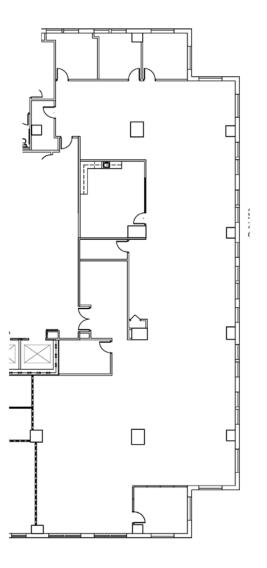

# FOR LEASE

## TRUIST/ TWO HANNOVER SQUARE

434 Fayetteville Street Raleigh, NC 27601



434 Fayetteville Street | Raleigh, NC 27601

**PROPERTY TYPE** Office

**BUILDING SIZE** 441,000 SF

**LEASING RATE** \$29.95/SF

YEAR BUILT 1991

**COUNTY** Wake

**LOCATION** Raleigh, NC

FLOORS 29

**LEASE TYPE** Full Service

<u>Click here</u> for a video of Two Hannover's most recent update.

The building received three new chillers, totaling 1,000 tons of cooling capacity. This process was completed using a 420' crane. With this upgrade, we expect increased energy and operational efficiency for tenants.

#### FRANK BAIRD

919.233.9901 fbaird@capitalassociates.com







434 Fayetteville Street | Raleigh, NC 27601

### **AVAILABLE**

Sixth Floor Suite 600

7,581 SF





#### FRANK BAIRD

919.233.9901 fbaird@capitalassociates.com



919.417.3570



434 Fayetteville Street | Raleigh, NC 27601

# **AVAILABLE**September 1, 2025

Seventh Floor Suite 700

10,397 SF

### FRANK BAIRD

919.233.9901 fbaird@capitalassociates.com

#### **HENRY NICHOLSON**

919.417.3570







434 Fayetteville Street | Raleigh, NC 27601

### **AVAILABLE**

Eighth Floor Suite 800

16,882 SF Subdividable



#### **FRANK BAIRD**

919.233.9901 fbaird@capitalassociates.com



#### **HENRY NICHOLSON**

919.417.3570

434 Fayetteville Street | Raleigh, NC 27601

### **AVAILABLE**

Eleventh Floor Suite 1160

1,108 SF





#### **FRANK BAIRD**

919.233.9901 fbaird@capitalassociates.com



919.417.3570



434 Fayetteville Street | Raleigh, NC 27601

### **AVAILABLE**

Twelfth Floor Suite 1205