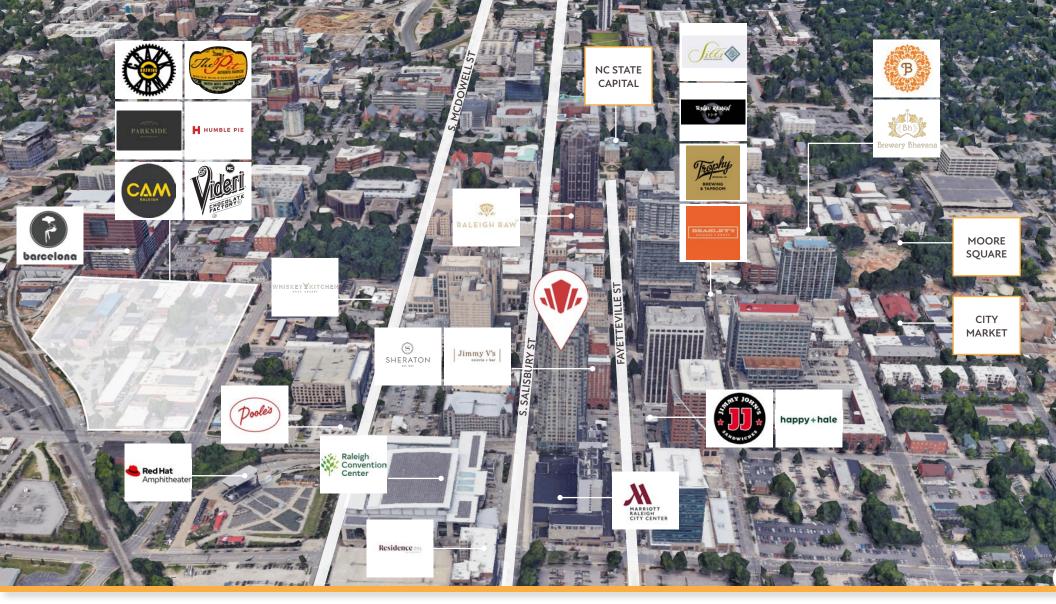

### LOCATION

Connected to the Sheraton Hotel and next door to the Raleigh Marriott City Center and Raleigh Convention Center, Truist/Two Hannover offers unparalleled food and hospitality amenities within walking distance.

#### **POINTS OF INTEREST**

#### **DINING & DRINKS**

- Crank Arm Brewing
- The Pit Authentic BBQ •
- Parkside Restaurant
- Barcelona Wine Bar
- Whiskey Kitchen
- Poole's Diner

- Raleigh Raw
- Jimmy V's Osteria
- Sitti
- Tonbo Ramen
- Trophy Brewing
- Beasley's Chicken & Honey •

- Bida Manda
- Brewery Bhavana
- Videri Chocolate
- Humble Pie
- Jimmy John's
- Happy and Hale

#### CONVENIENCE

- UPS
- USPS

#### **ARTS & ENTERTAINMENT**

- Red Hat Amphiteater
- Raleigh Convention Center
- CAM Contemporary Art

#### HOTELS

- Sheraton
- Marriott
- Residence Inn