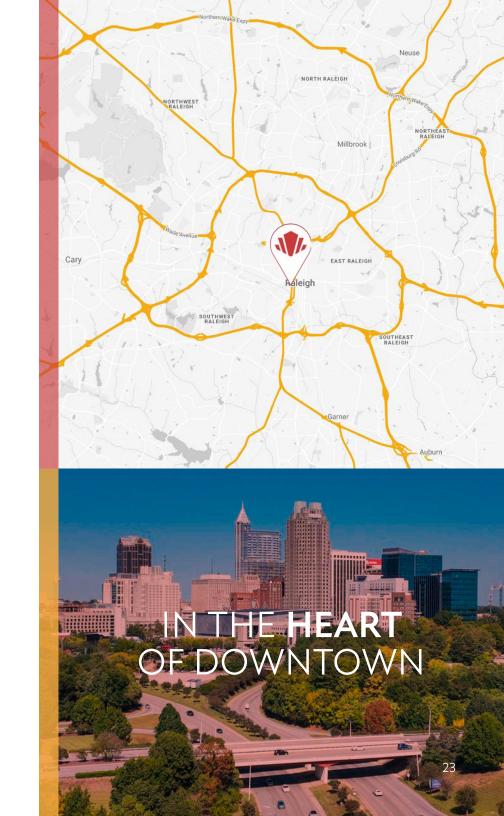

### **ABOUT**

Truist/Two Hannover Square is a 441,000 SF 29-story, Class A office tower located in the center of Downtown Raleigh on Fayetteville Street at Civic Center Plaza. The building's prestigious tenant roster includes the Triangle headquarters for Truist Bank as well as offices for some of the Southeast's largest law firms.

### LOCATION

Connected to the Sheraton Hotel and next door to the Raleigh Marriott City Center and Raleigh Convention Center, Truist/Two Hannover offers unparalleled food and hospitality amenities within walking distance.