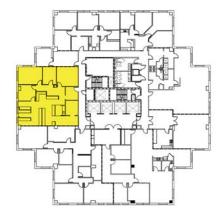

ird@capitalassociates.com



#### **HENRY NICHOLSON**

919.417.3570



434 Fayetteville Street | Raleigh, NC 27601

### **AVAILABLE**

Twenty-First Floor Suite 2100

1,996 SF

#### **FRANK BAIRD**

919.233.9901 fbaird@capitalassociates.com

#### **HENRY NICHOLSON**

919.417.3570





434 Fayetteville Street | Raleigh, NC 27601

### **AVAILABLE**

Twenty-First Floor Suite 2130

1,089 SF

#### **FRANK BAIRD**

919.233.9901 fbaird@capitalassociates.com

#### **HENRY NICHOLSON**

919.417.3570







434 Fayetteville Street | Raleigh, NC 27601

### **AVAILABLE**

Twenty-Third Floor Suite 2300

3,092 SF





#### **FRANK BAIRD**

919.233.9901 fbaird@capitalassociates.com



919.417.3570



434 Fayetteville Street | Raleigh, NC 27601

### **AVAILABLE**

Twenty-Third Floor Suite 2340

2,166 SF





#### **FRANK BAIRD**

919.233.9901 fbaird@capitalassociates.com



919.417.3570



434 Fayetteville Street | Raleigh, NC 27601

### **AVAILABLE**

Twenty-Seventh Floor Suite 2700

14,291 SF



#### **FRANK BAIRD**

919.233.9901 fbaird@capitalassociates.com



#### **HENRY NICHOLSON**

919.417.3570

434 Fayetteville Street | Raleigh, NC 27601

### **AVAILABLE**

Twenty-Eighth Floor Suite 2800

14,278 SF



#### **FRANK BAIRD**

919.233.9901 fbaird@capitalassociates.com



#### **HENRY NICHOLSON**

919.417.3570

434 Fayetteville Street | Raleigh, NC 27601

### **ABOUT**

Truist/Two Hannover Square is a 441,000 SF 29-story, Class A office tower located in the center of Downtown Raleigh on Fayetteville Street at Civic Center Plaza. The building's prestigious tenant roster includes the Triang