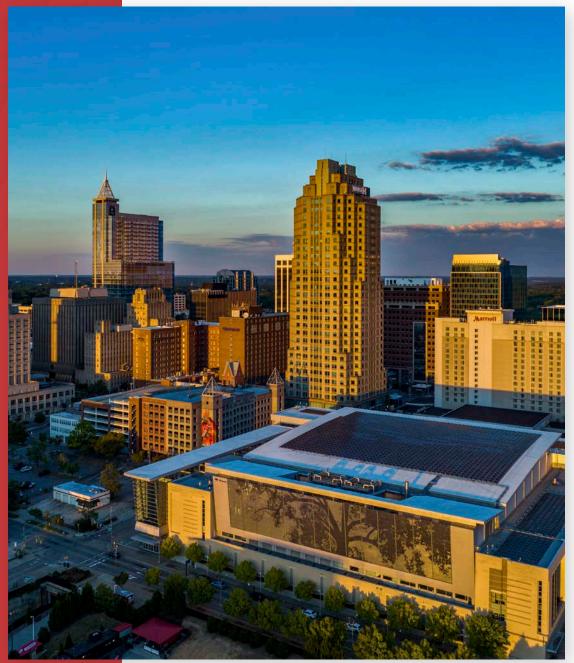

### **ABOUT**

Truist/Two Hannover Square is a 441,000 SF 29-story, Class A office tower located in the center of Downtown Raleigh on Fayetteville Street at Civic Center Plaza. The building's prestigious tenant roster includes the Triangle headquarters for Truist Bank as well as offices for some of the Southeast's largest law firms.

### LOCATION

Connected to the Sheraton Hotel and next door to the Raleigh Marriott City Center and Raleigh Convention Center, Truist/Two Hannover offers unparalleled food and hospitality amenities within walking distance.