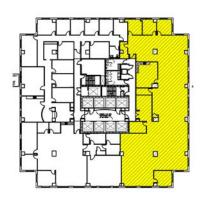

# FOR LEASE

## TRUIST/ TWO HANNOVER SQUARE

434 Fayetteville Street Raleigh, NC 27601



434 Fayetteville Street | Raleigh, NC 27601

**PROPERTY TYPE** Office

**BUILDING SIZE** 441,000 SF

**LEASING RATE** \$29.95/SF

YEAR BUILT 1991

**COUNTY** Wake

**LOCATION** Raleigh, NC

FLOORS 29

**LEASE TYPE** Full Service

<u>Click here</u> for a video of Two Hannover's most recent update.

The building received three new chillers, totaling 1,000 tons of cooling capacity. This process was completed using a 420' crane. With this upgrade, we expect increased energy and operational efficiency for tenants.

#### FRANK BAIRD

919.233.9901 fbaird@capitalassociates.com







434 Fayetteville Street | Raleigh, NC 27601

### **AVAILABLE**

Sixth Floor Suite 600

7,581 SF





#### FRANK BAIRD

919.233.9901 fbaird@capitalassociates.com



919.417.3570



434 Fayetteville Street | Raleigh, NC 27601

# **AVAILABLE**September 1, 2025

Seventh Floor Suite 700

10,397 SF

### FRANK BAIRD

919.233.9901 fbaird@capitalassociates.com

#### **HENRY NICHOLSON**

919.417.3570







434 Fayetteville Street | Raleigh, NC 27601

### **AVAILABLE**

Eighth Floor Suite 800

16,882 SF Subdividable



#### **FRANK BAIRD**

919.233.9901 fbaird@capitalassociates.com



#### **HENRY NICHOLSON**

919.417.3570

434 Fayetteville Street | Raleigh, NC 27601

### **AVAILABLE**

Eleventh Floor Suite 1160

1,108 SF





#### **FRANK BAIRD**

919.233.9901 fbaird@capitalassociates.com



919.417.3570



434 Fayetteville Street | Raleigh, NC 27601

### **AVAILABLE**

Twelfth Floor Suite 120