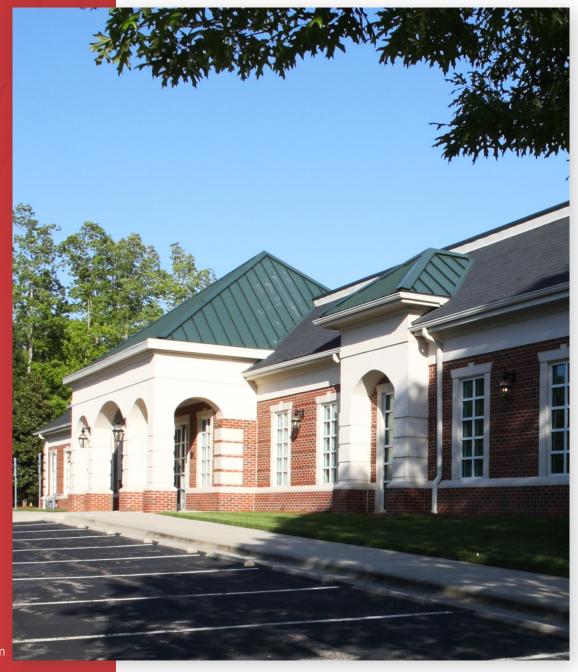

# **ABOUT**

The Health Park at Wakefield is a 20,000 SF single-story, high quality brick office building where suites can be designed for specific uses. Positioned within an extremely high traffic corridor, this building is located immediately adjacent to Rex Healthcare of Wakefield. Monument and building signage is available.