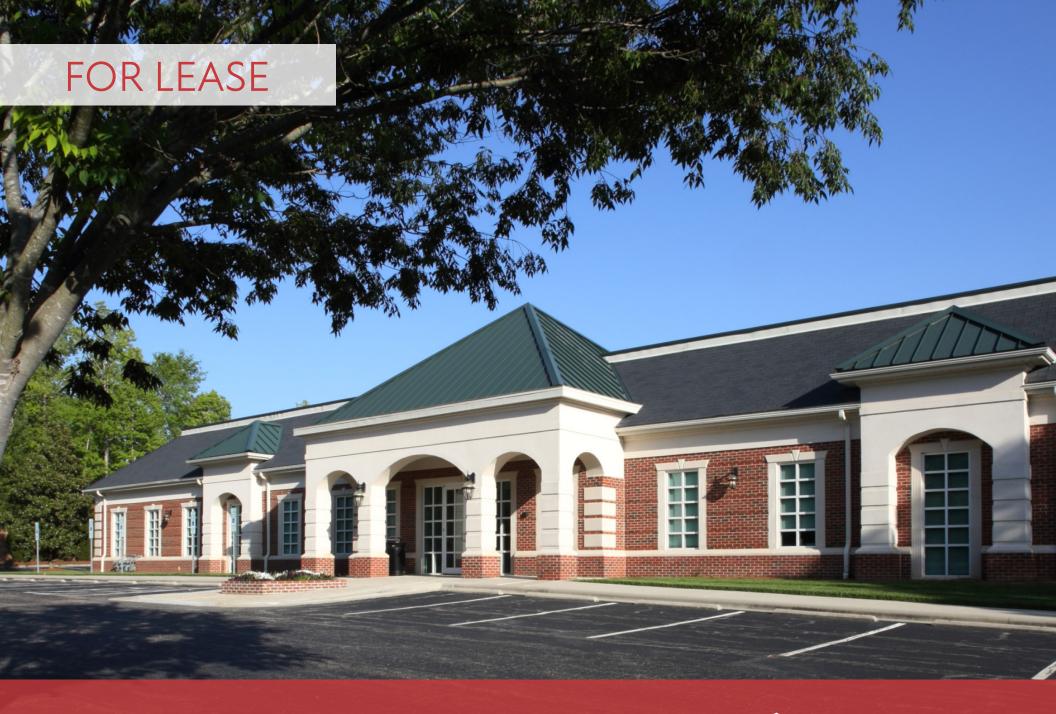

# WAKEFIELD HEALTH PARK

11081 Forest Pines Drive | Raleigh, NC 27614

# WAKEFIELD HEALTH PARK

11081 Forest Pines Drive | Raleigh, NC 27614

PROPERTY TYPE Medical Office

**BUILDING SIZE** 20,170 SF

**LEASING RATE** \$21.50/SF

**LEASE TYPE** NNN

YEAR BUILT 2002

**COUNTY** Wake

# **ABOUT**

The Health Park at Wakefield is a 20,000 SF single-story, high quality brick office building where suites can be designed for specific uses. Positioned within an extremely high traffic corridor, this building is located immediately adjacent to Rex Healthcare of Wakefield. Monument and building signage is available.