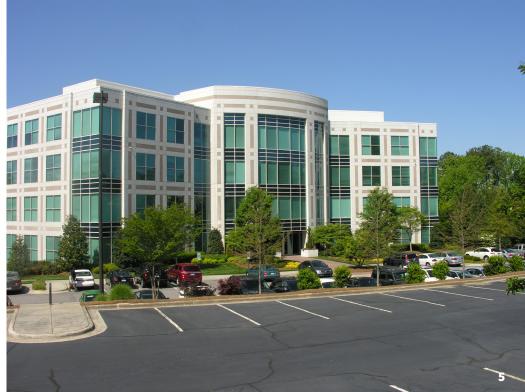

# ABOUT

Weston II is an 80,000 SF four-story, granite and precast Class A office building. The building overlooks a cascading, treelined parking area leading to Lake Crabtree. Unique building features include balconies, on-site café, shower facilities, and picnic area.

#### ACCESSIBLITY

Surface parking, deck parking, after-hours proximity and access security system.