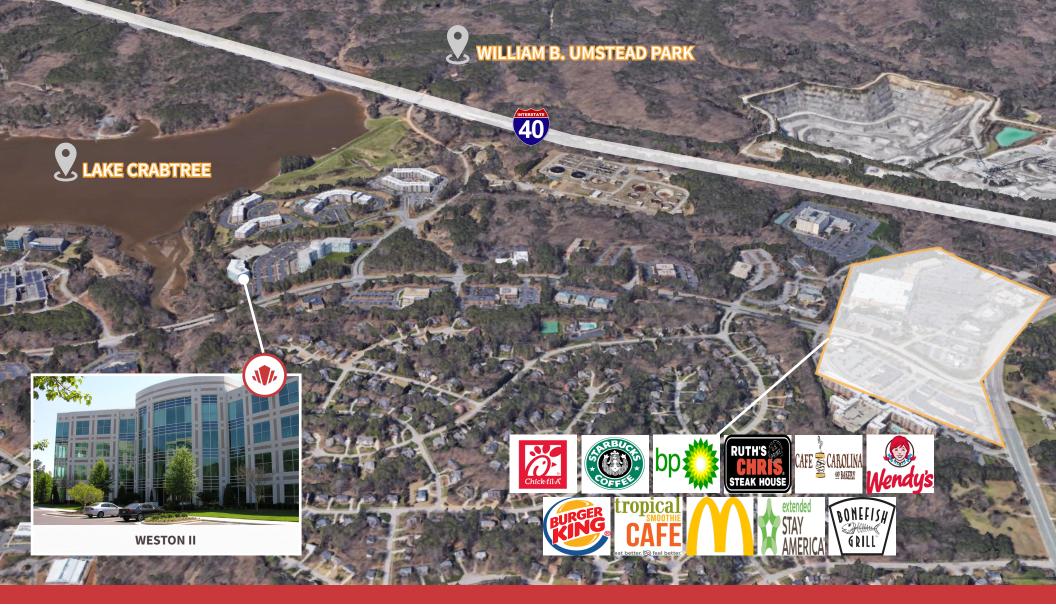

#### LOCATION

The Weston buildings offer an outstanding location situated in the Research Triangle area's premier office park. While on site, enjoy easy access to the Weston trail system designed to accommodate hiking, jogging, and biking which connects to the Cary greenway trails, Wake County's Lake Crabtree Park trail system and Umstead State Park. The Arboretum and Harrison Square Shopping Center are located within walking distance of the Weston buildings and offer a variety of restaurant and retail services including Ruth's Chris Steakhouse, Bonefish Grill, and Carolina Café & Bakery. The Umstead Hotel & Spa, Marriott Towne Suites, Embassy Suites, and Studio Plus offer convenient lodging within the Weston area for clients and guests. Conveniently located near RDU International Airport, Research Triangle Park, and Raleigh via I-40 and NC 54.

# ADJACENT TO LAKE CRABTREE

CAPITAL ASSOCIATES

#### DINING

- Chick-Fil-A
- Starbucks
- Burger King
- Ruth's Chris
- Tropical Smoothie Cafe

CONVENIENCE

Cafe Carolina & Bakery

Wendy's

Bonefish Grill

•

•

٠

- BP Gas Station
- HOTELS
  - Extended Stay America
  - Umstead Hotel and Spa
  - Embassy Suites by Hilton