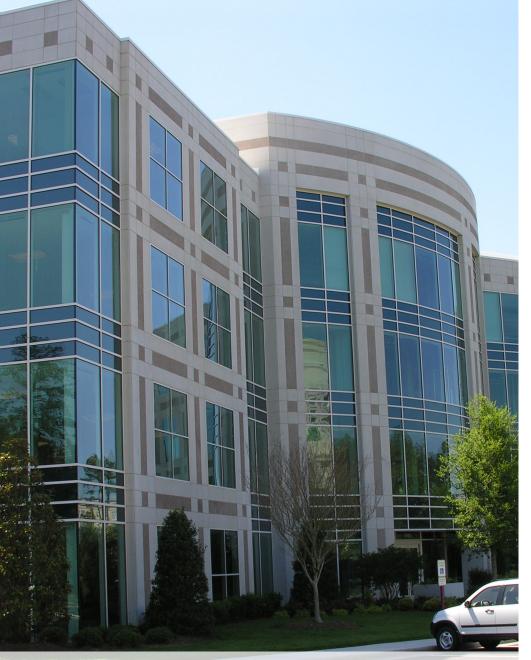

# ABOUT

Weston II is an 80,000 SF four-story, granite and precast Class A office building. The building overlooks a cascading, treelined parking area leading to Lake Crabtree. Unique building features include balconies, on-site café, shower facilities, and picnic area.

### QUALITY EXTERIOR

Pre-cast exterior with granite aggregate insets and energy efficient glass system.