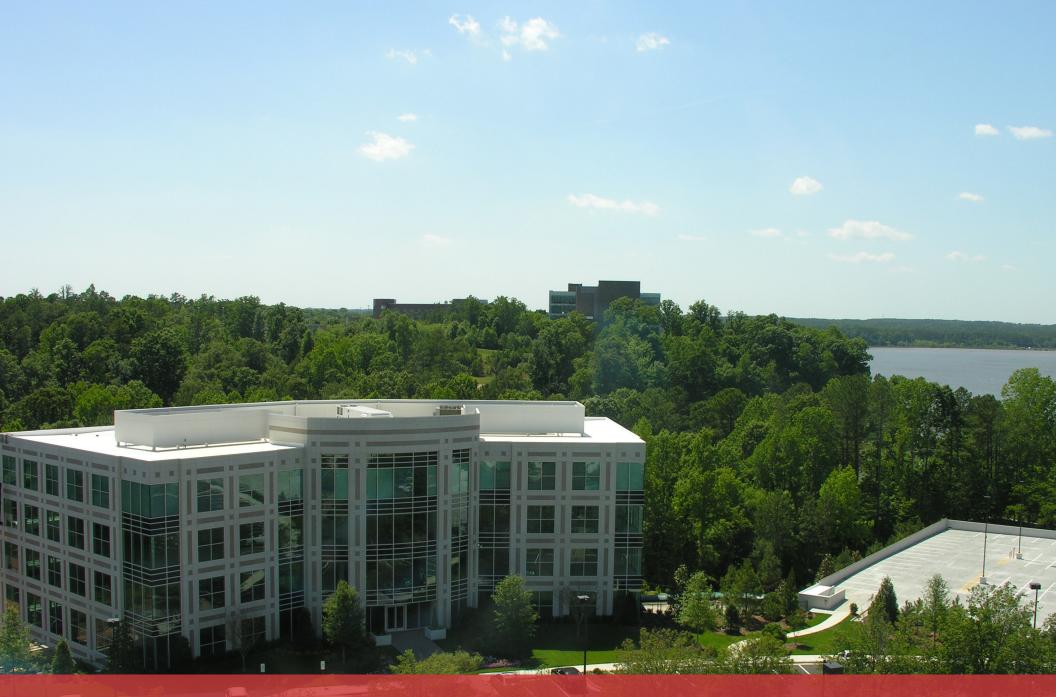

# ABOUT

Weston II is an 80,000 SF four-story, granite and precast Class A office building. The building overlooks a cascading, treelined parking area leading to Lake Crabtree. Unique building features include balconies, on-site café, shower facilities, and picnic area.

# ADJACENT TO LAKE CRABTREE

CAPITAL ASSOCIATES