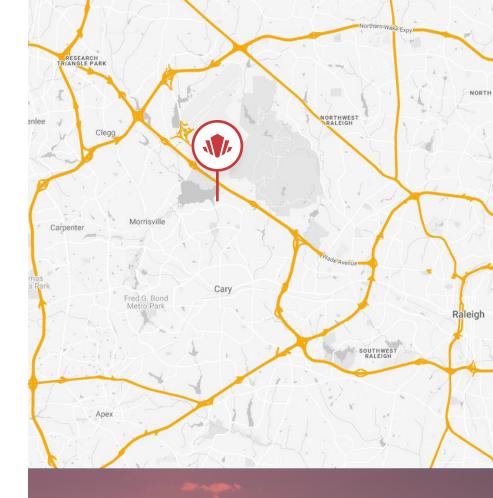

#### LOCATION

The Weston buildings offer an outstanding location situated in the Research Triangle area's premier office park. While on site, enjoy easy access to the Weston trail system designed to accommodate hiking, jogging, and biking which connects to the Cary greenway trails, Wake County's Lake Crabtree Park trail system and Umstead State Park. The Arboretum and Harrison Square Shopping Center are located within walking distance of the Weston buildings and offer a variety of restaurant and retail services including Ruth's Chris Steakhouse, Bonefish Grill, and Carolina Café & Bakery. The Umstead Hotel & Spa, Marriott Towne Suites, Embassy Suites, and Studio Plus offer convenient lodging within the Weston area for clients and guests. Conveniently located near RDU International Airport, Research Triangle Park, and Raleigh via I-40 and NC 54.