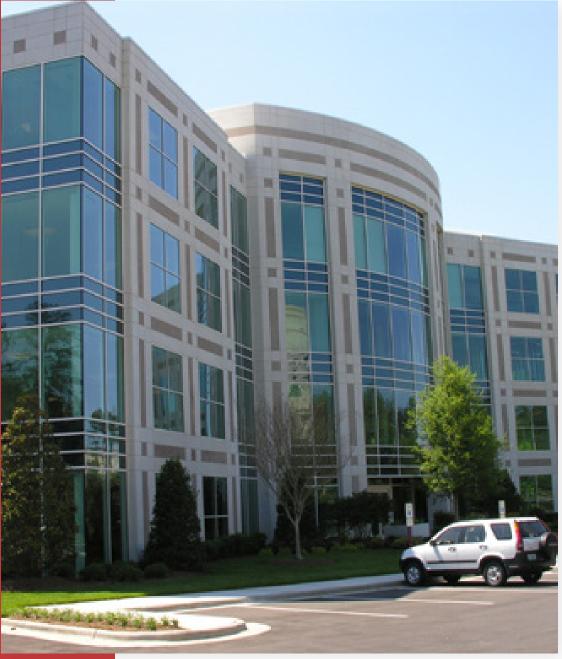

# ABOUT

Weston II is an 80,000 SF four-story, granite and precast Class A office building. The building overlooks a cascading, treelined parking area leading to Lake Crabtree. Unique building features include balconies, on-site café, shower facilities, and picnic area.

### QUALITY EXTERIOR

Pre-cast exterior with granite aggregate insets and energy efficient glass system.