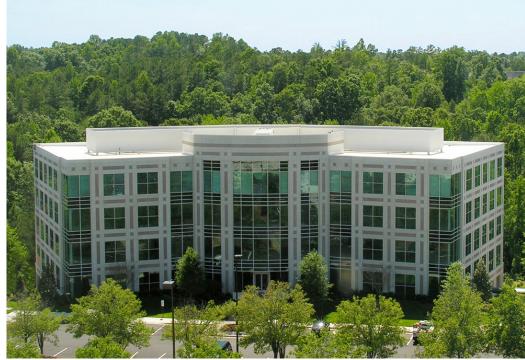

# ABOUT

Weston II is an 80,000 SF four-story, granite and precast Class A office building. The building overlooks a cascading, treelined parking area leading to Lake Crabtree. Unique building features include balconies, on-site café, shower facilities, and picnic area.

### QUALITY EXTERIOR

Pre-cast exterior with granite aggregate insets and energy efficient glass system.