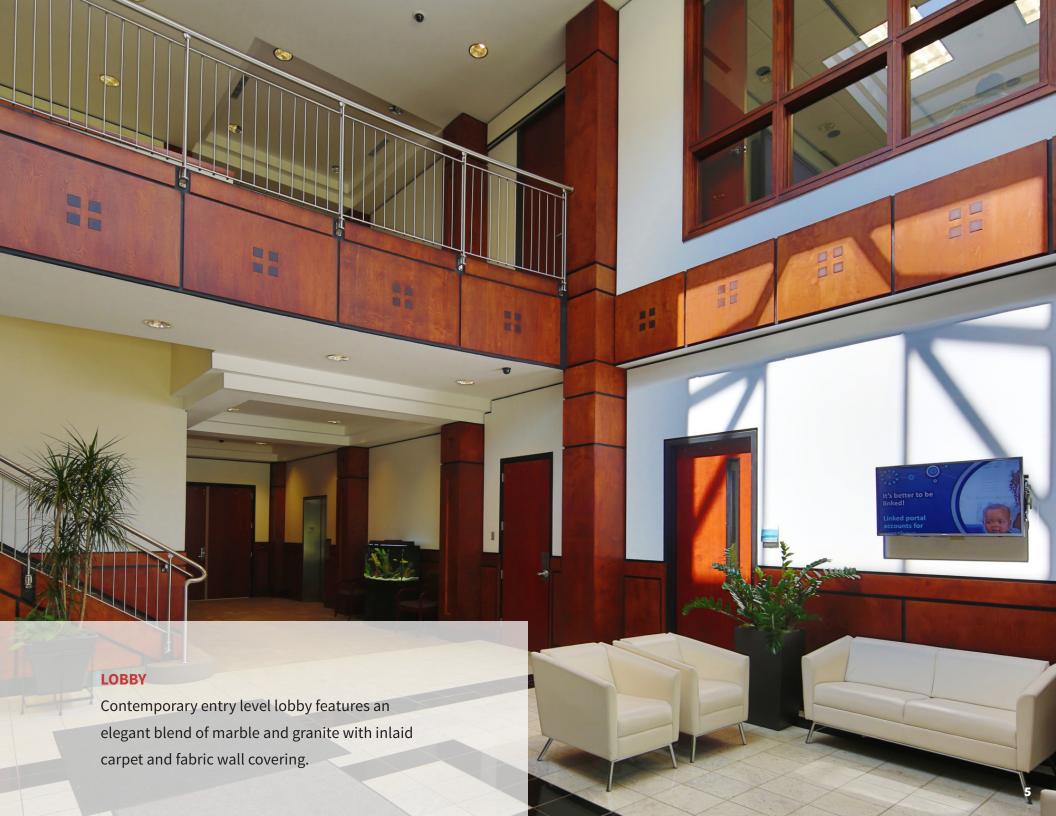

## **ABOUT**

5501 Dillard Drive is a 58,000 SF two-story, brick and glass Class A office building featuring a contemporary entry-level elegant marble and granite lobby and lake views. Located in the 133-acre mixed-use Crossroads Corporate Park north of Tryon Road with close proximity to shopping, dining, fitness centers, hotels, housing options as well as easy access to Highways 1 and 64 and Interstates 40 and 440.