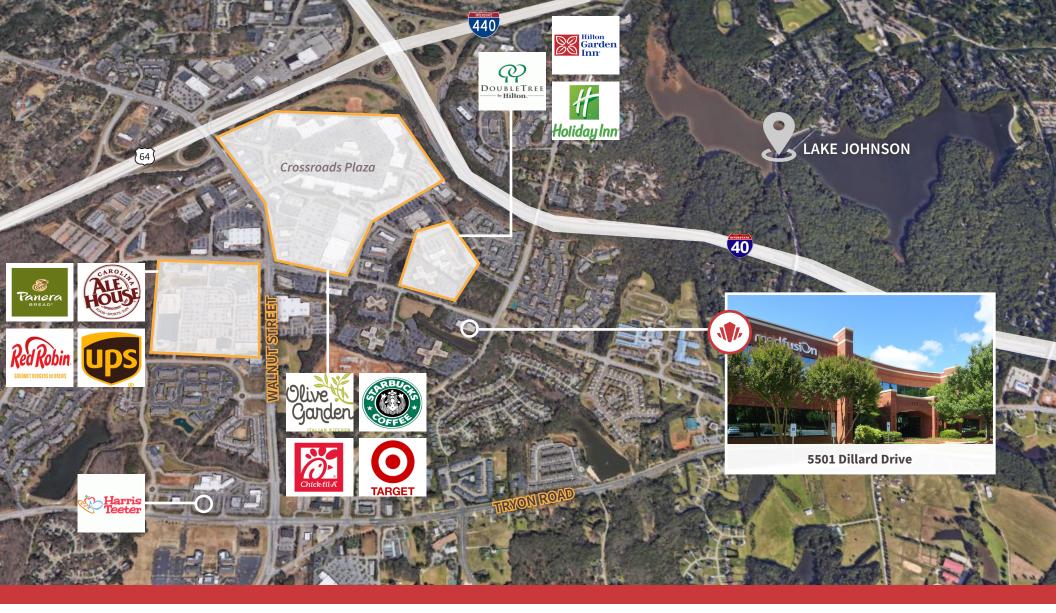

## **ABOUT**

5501 Dillard Drive is a 58,000 SF two-story, brick and glass Class A office building featuring a contemporary entry-level elegant marble and granite lobby and lake views. Located in the 133-acre mixed-use Crossroads Corporate Park north of Tryon Road with close proximity to shopping, dining, fitness centers, hotels, housing options as well as easy access to Highways 1 and 64 and Interstates 40 and 440.

## **POINTS OF INTEREST**

#### DINING

Chick-Fil-A

- Panera Bread
- **Red Robin**
- Carolina Ale House

Starbucks

#### **CONVENIENCE**

- Harris Teeter
- Target
- UPS

#### **HOTELS**

- Doubletree
- Holiday Inn
- Hilton Garden Inn

Olive Garden