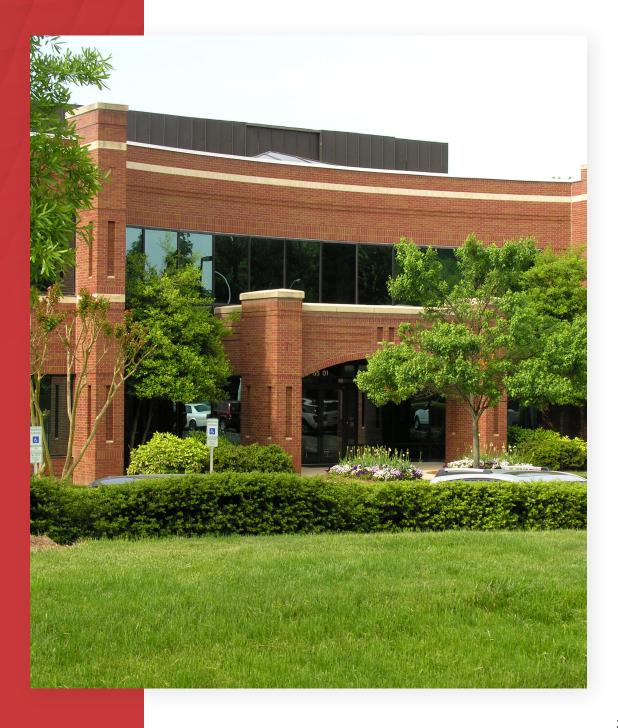

## **ABOUT**

5501 Dillard Drive is a 58,000 SF two-story, brick and glass Class A office building featuring a contemporary entry-level elegant marble and granite lobby and lake views. Located in the 133-acre mixed-use Crossroads Corporate Park north of Tryon Road with close proximity to shopping, dining, fitness centers, hotels, housing options as well as easy access to Highways 1 and 64 and Interstates 40 and 440.