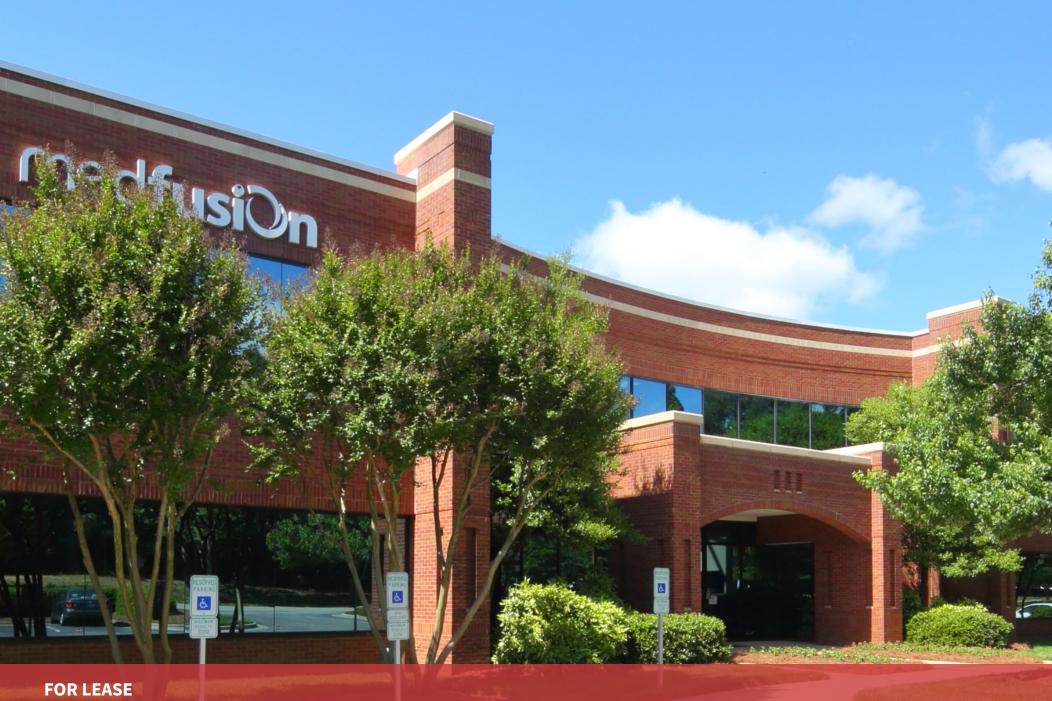

**5501 DILLARD DRIVE** 

# **5501 DILLARD DRIVE**

Cary, NC 27518

**PROPERTY TYPE** Office

**BUILDING SIZE** 58,583 SF

**LEASING RATE** \$25.00/SF

**LEASE TYPE** Full Service

YEAR BUILT 1996

**COUNTY** Wake

## **ABOUT**

5501 Dillard Drive is a 58,000 SF two-story, brick and glass Class A office building featuring a contemporary entry-level elegant marble and granite lobby and lake views. Located in the 133-acre mixed-use Crossroads Corporate Park north of Tryon Road with close proximity to shopping, dining, fitness centers, hotels, housing options as well as easy access to Highways 1 and 64 and Interstates 40 and 440.