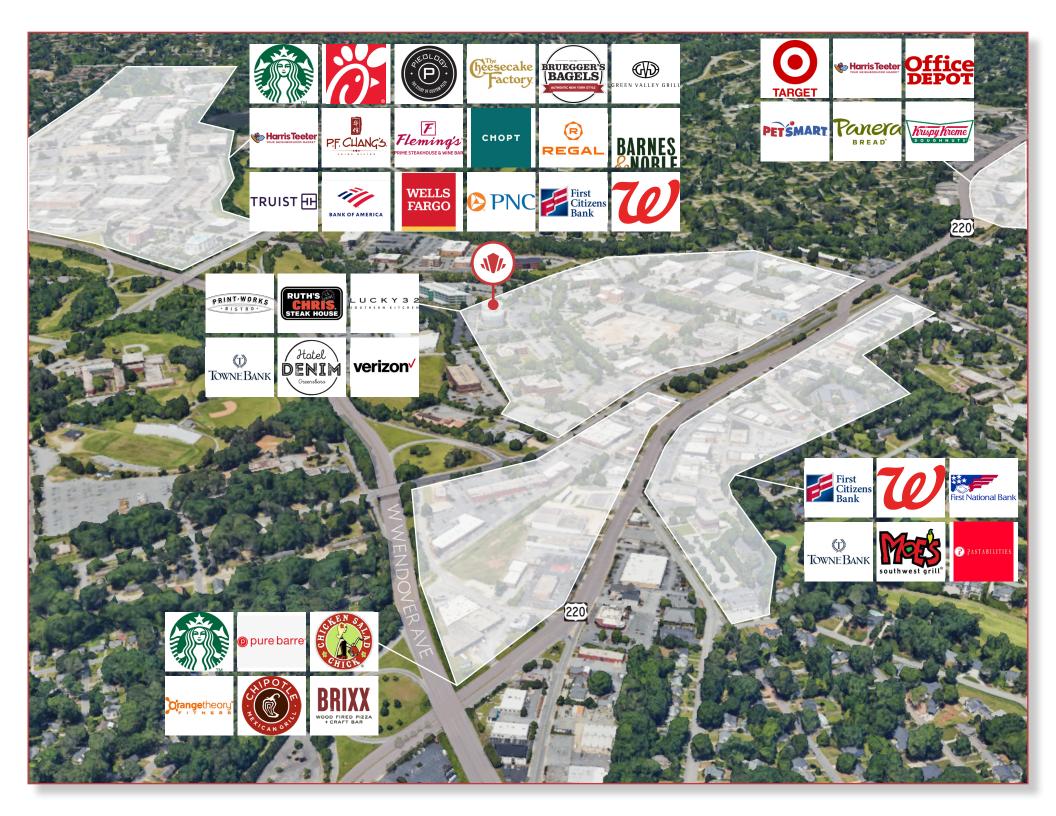

#### PROPERTY HIGHLIGHTS

800 Green Valley Road is a 126,780 SF five-story office building. Some of its highlights include:

- Corporate park setting
- Lake view
- Green space
- Abundant parking
- Prime location at the intersection of Lendew Street and Green Valley Road
- Aggregate and glass exterior
- Professional tenant build-outs
- Easy access to Wendover Avenue, Benjamin Parkway and Battleground Avenue
- Within blocks of ample restaurants, hotels, banks, retail services and residential communities