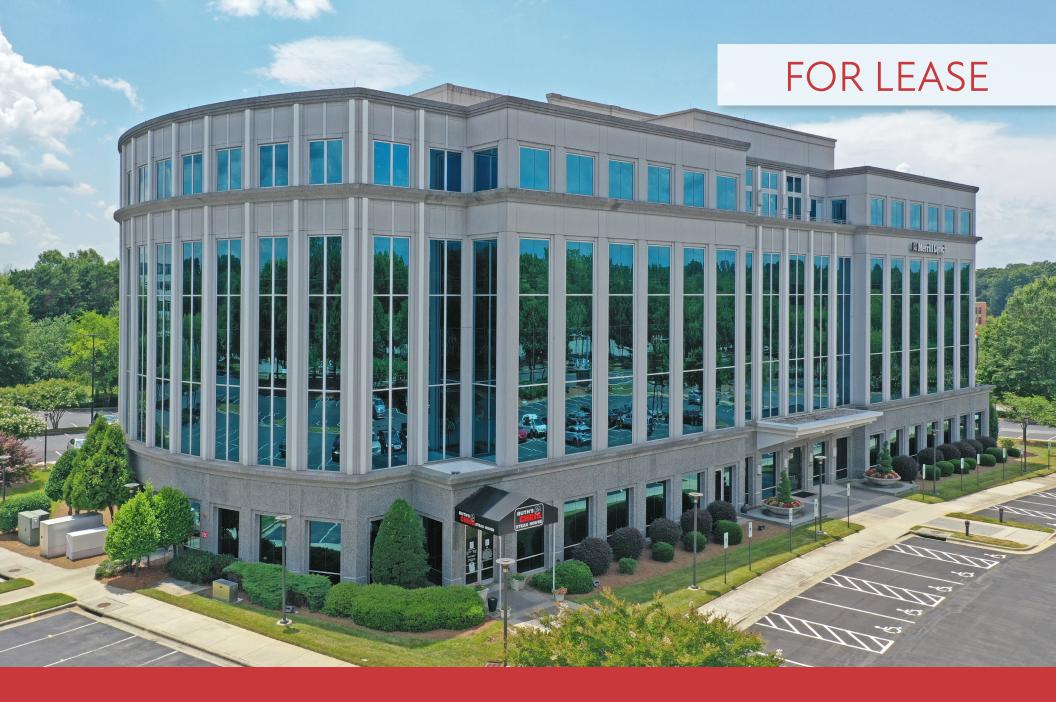

**800 GREEN VALLEY ROAD** Green Valley Office Park | Greensboro, NC 27408

Greensboro, NC 27408

| PROPERTY TY | <b>PE</b> Off   | îce         |
|-------------|-----------------|-------------|
| BUILDING SI | <b>ZE</b> 126   | ,780 SF     |
| Suite 2     | <b>00</b> 7, 1  | 18 SF       |
| Suite 3     | <b>12</b> 2,8   | 49 SF       |
| LEASING RA  | T <b>E</b> \$28 | 3.95/SF     |
| LEASE TY    | <b>PE</b> Ful   | l Service   |
| YEAR BUI    | L <b>T</b> 200  | D1          |
| COUN        | <b>TY</b> Gu    | ilford      |
| LOCATIC     | N Gre           | eensboro, N |
| FLOO        | <b>RS</b> 5     |             |
| PARKIN      | <b>G</b> 5.5    | 3/1,000 SF  |
|             |                 |             |

#### PROPERTY HIGHLIGHTS

800 Green Valley Road is a 126,780 SF five-story office building. Some of its highlights include:

- Corporate park setting
- Lake view
- Green space
- Abundant parking
- Prime location at the intersection of Lendew Street and Green Valley Road
- Aggregate and glass exterior
- Professional tenant build-outs
- Easy access to Wendover Avenue, Benjamin Parkway and Battleground Avenue
- Within blocks of ample restaurants, hotels, banks, retail services and residential communities