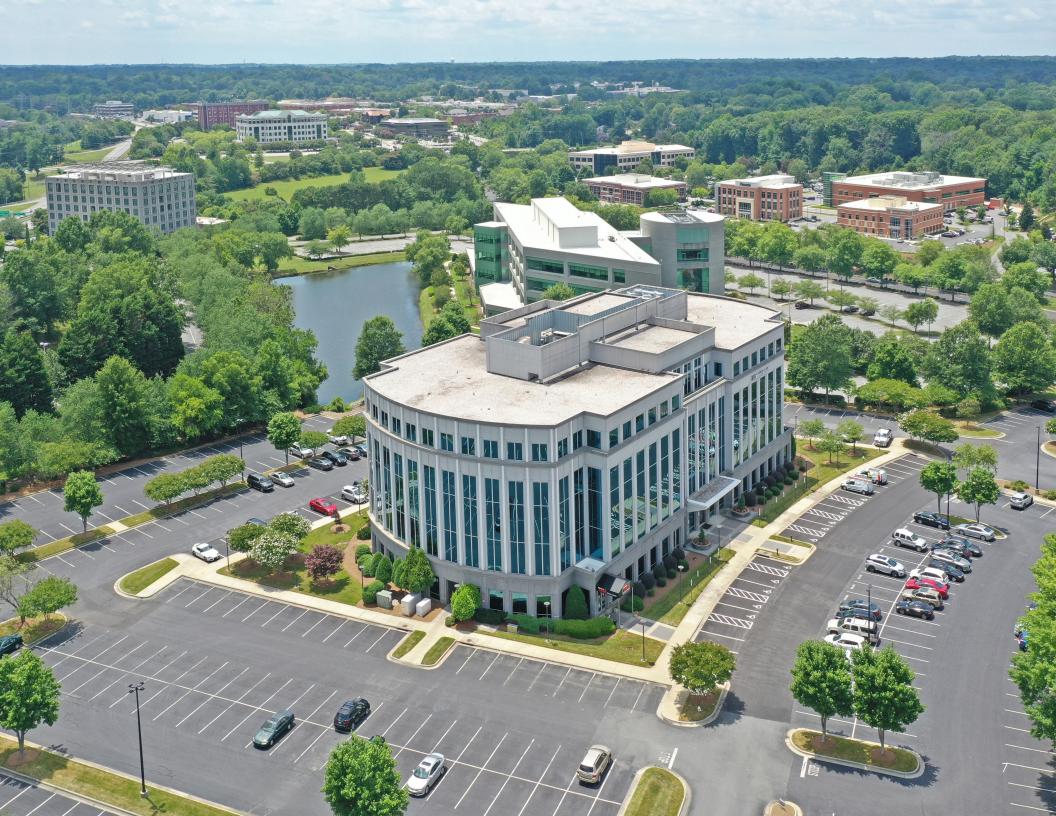

**800 GREEN VALLEY ROAD** Green Valley Office Park | Greensboro, NC 27408

Greensboro, NC 27408

| PROPERTY TY | <b>PE</b> Off   | îce         |
|-------------|-----------------|-------------|
| BUILDING SI | <b>ZE</b> 126   | ,780 SF     |
| Suite 2     | <b>00</b> 7, 1  | 18 SF       |
| Suite 3     | <b>12</b> 2,8   | 49 SF       |
| LEASING RA  | T <b>E</b> \$28 | 3.95/SF     |
| LEASE TY    | <b>PE</b> Ful   | l Service   |
| YEAR BUI    | L <b>T</b> 200  | D1          |
| COUN        | <b>TY</b> Gu    | ilford      |
| LOCATIC     | N Gre           | eensboro, N |
| FLOO        | <b>RS</b> 5     |             |
| PARKIN      | <b>G</b> 5.5    | 3/1,000 SF  |
|             |                 |             |

#### PROPERTY HIGHLIGHTS

800 Green Valley Road is a 126,780 SF five-story office building. Some of its highlights include:

- Corporate park setting
- Lake view
- Green space
- Abundant parking
- Prime location at the intersection of Lendew Street and Green Valley Road
- Aggregate and glass exterior
- Professional tenant build-outs
- Easy access to Wendover Avenue, Benjamin Parkway and Battleground Avenue
- Within blocks of ample restaurants, hotels, banks, retail services and residential communities