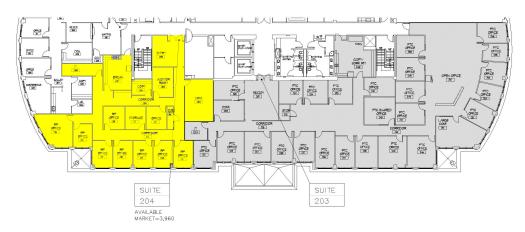

Greensboro, NC 27408

PROPERTY TYPE Office

**BUILDING SIZE** 127,036 SF

**LEASING RATE** \$26.95/SF

YEAR BUILT 2001

**COUNTY** Guilford

**LOCATION** Greensboro NC

FLOORS 5





## **ABOUT**

- Five-story, 127,036 SF Class A full-service office building space in Green
  Valley Office Park
- Prime location at the intersection of Lendew Street and Green Valley Road
- Easy access to Wendover Avenue, Benjamin Parkway and Battleground
  Avenue
- Within blocks of ample restaurants, hotels, banks, retail services and residential communities
- Corporate park setting with lake view, green space and abundant parking
- Aggregate and glass exterior; Professional tenant build-outs









#### **800 GREEN VALLEY ROAD**

Greensboro, NC 27408

## **AVAILABLE**

Second Floor Suite 204

3,960 RSF







#### **STEPHEN TURNER**

STurner@CapitalAssociates.com 336.333.2288 CapitalAssociates.com

### **800 GREEN VALLEY ROAD**

Greensboro, NC 27408

# **AVAILABLE**

First Floor Suite 306

3,454 RSF