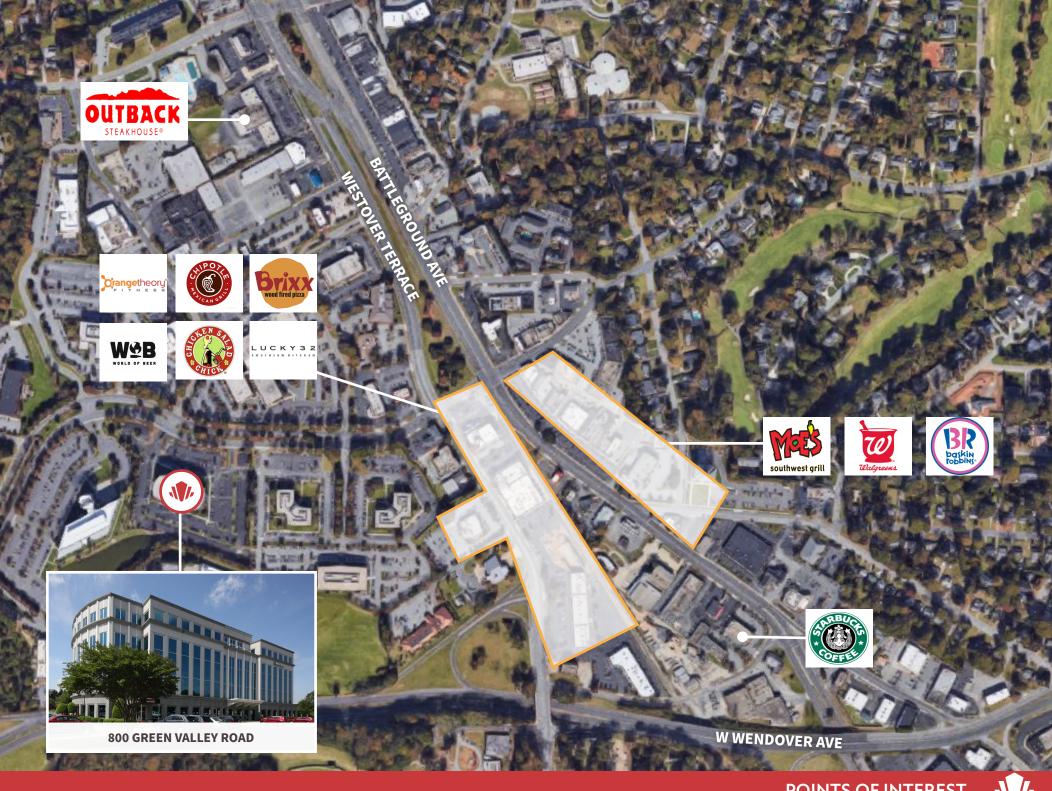

## **ABOUT**

- Five-story, 127,036 SF Class A full-service office building space in Green
  Valley Office Park
- Prime location at the intersection of Lendew Street and Green Valley Road
- Easy access to Wendover Avenue, Benjamin Parkway and Battleground
  Avenue
- Within blocks of ample restaurants, hotels, banks, retail services and residential communities
- Corporate park setting with lake view, green space and abundant parking
- Aggregate and glass exterior; Professional tenant build-outs