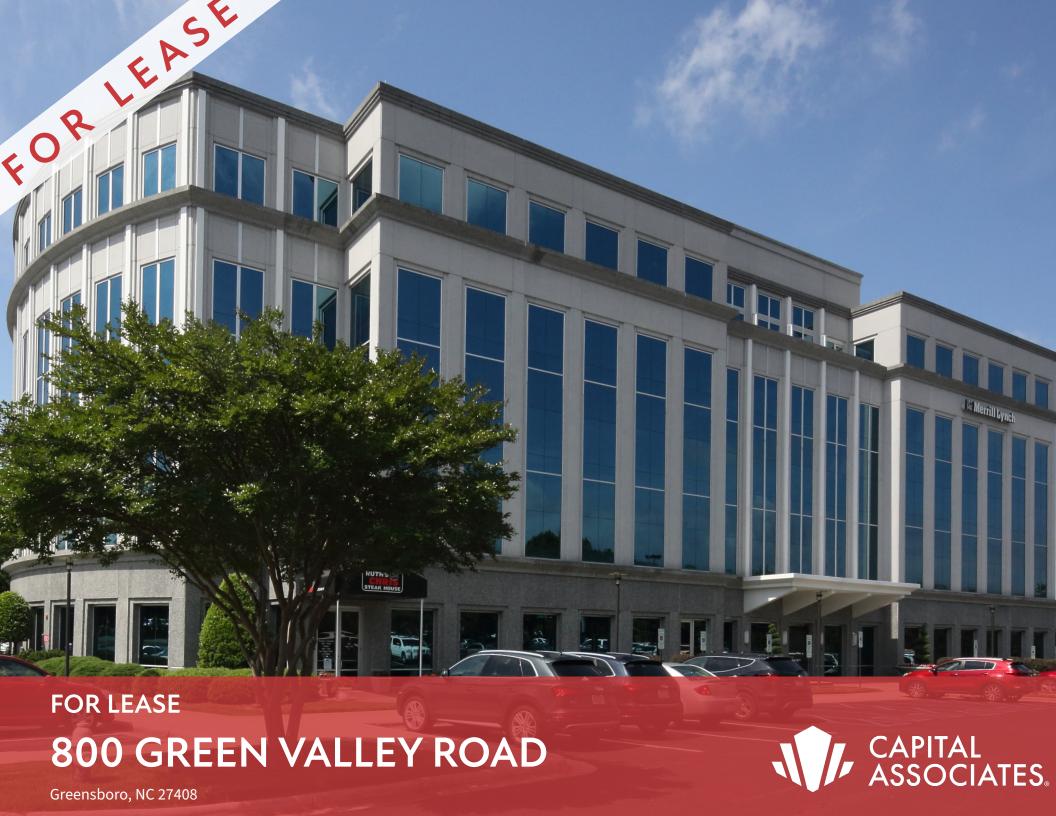

## **800 GREEN VALLEY ROAD**

Greensboro, NC 27408

PROPERTY TYPE Office

**BUILDING SIZE** 127,036 SF

**LEASING RATE** \$26.95/SF

YEAR BUILT 2001

**COUNTY** Guilford

**LOCATION** Greensboro NC

## **ABOUT**

- Five-story, 127,036 SF Class A full-service office building space in Green
  Valley Office Park
- Prime location at the intersection of Lendew Street and Green Valley Road
- Easy access to Wendover Avenue, Benjamin Parkway and Battleground
  Avenue
- Within blocks of ample restaurants, hotels, banks, retail services and residential communities
- Corporate park setting with lake view, green space and abundant parking
- Aggregate and glass exterior; Professional tenant build-outs

#### **800 GREEN VALLEY ROAD**

Greensboro, NC 27408