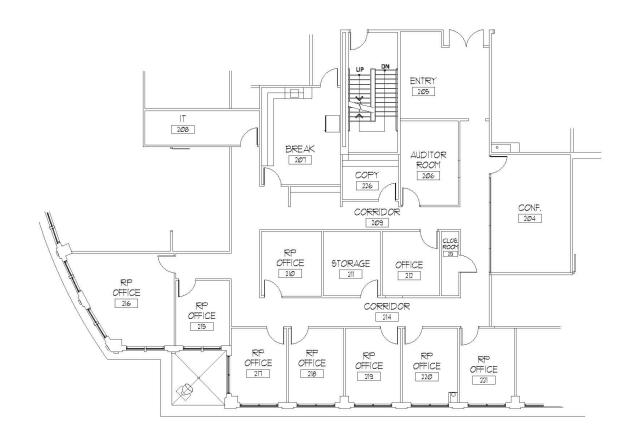

Greensboro, NC 27408

PROPERTY TYPE Office

**BUILDING SIZE** 127,036 SF

**LEASING RATE** \$26.95/SF

YEAR BUILT 2001

**COUNTY** Guilford

**LOCATION** Greensboro NC

FLOORS 5





## **ABOUT**

- Five-story, 127,036 SF Class A full-service office building space in Green
  Valley Office Park
- Prime location at the intersection of Lendew Street and Green Valley Road
- Easy access to Wendover Avenue, Benjamin Parkway and Battleground
  Avenue
- Within blocks of ample restaurants, hotels, banks, retail services and residential communities
- Corporate park setting with lake view, green space and abundant parking
- Aggregate and glass exterior; Professional tenant build-outs









#### **800 GREEN VALLEY ROAD**

Greensboro, NC 27408

## **AVAILABLE**

Second Floor Suite 204

3,960 RSF







#### **STEPHEN TURNER**

STurner@CapitalAssociates.com 336.333.2288 CapitalAssociates.com

### **800 GREEN VALLEY ROAD**

Greensboro, NC 27408

# **AVAILABLE**

First Floor Suite 306

3,454 RSF