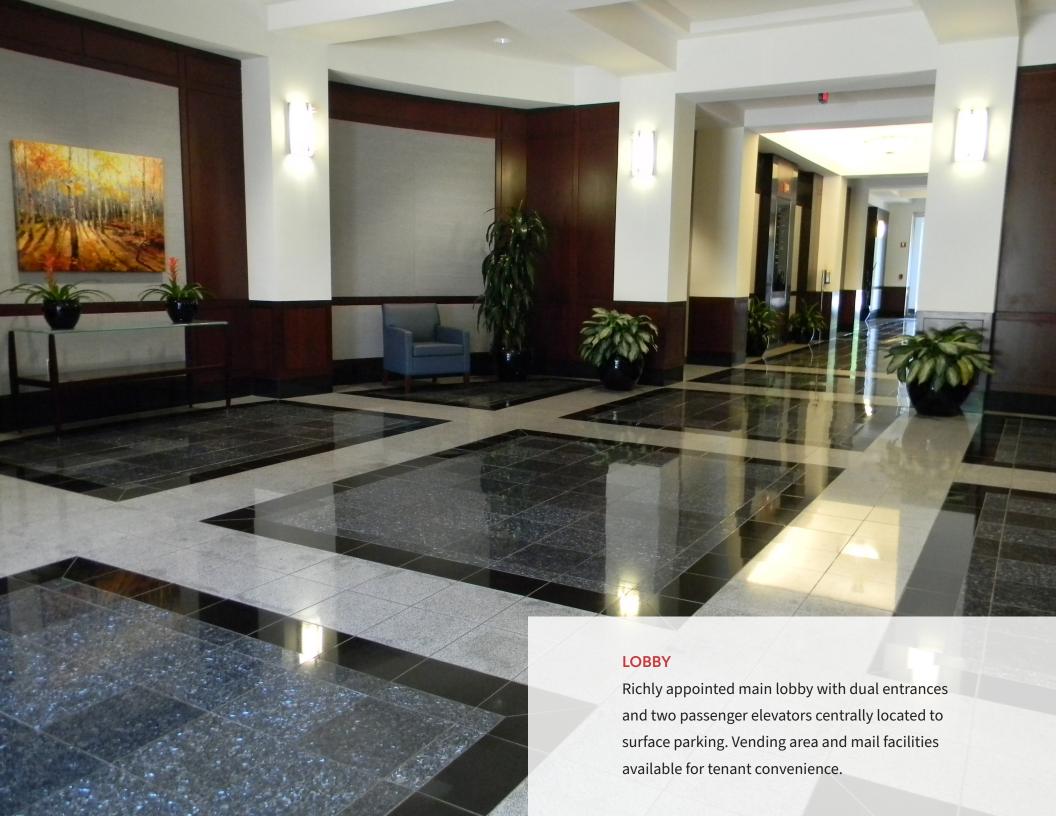

## **ABOUT**

- Five-story, 127,036 SF Class A full-service office building space in Green
  Valley Office Park
- Prime location at the intersection of Lendew Street and Green Valley Road
- Easy access to Wendover Avenue, Benjamin Parkway and Battleground
  Avenue
- Within blocks of ample restaurants, hotels, banks, retail services and residential communities
- Corporate park setting with lake view, green space and abundant parking
- Aggregate and glass exterior; Professional tenant build-outs