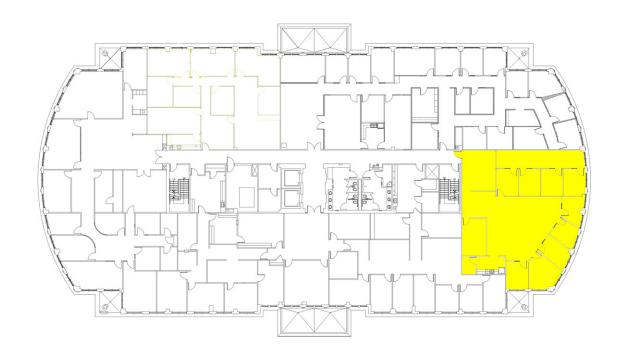

Five-story, 127,036 SF Class A full-service office building space in Green
  Valley Office Park
- Prime location at the intersection of Lendew Street and Green Valley Road
- Easy access to Wendover Avenue, Benjamin Parkway and Battleground
  Avenue
- Within blocks of ample restaurants, hotels, banks, retail services and residential communities
- Corporate park setting with lake view, green space and abundant parking
- Aggregate and glass exterior; Professional tenant build-outs









#### **800 GREEN VALLEY ROAD**

Greensboro, NC 27408

## **AVAILABLE**

Second Floor Suite 204

3,960 RSF







#### **STEPHEN TURNER**

STurner@CapitalAssociates.com 336.333.2288 CapitalAssociates.com

### **800 GREEN VALLEY ROAD**

Greensboro, NC 27408

# **AVAILABLE**

First Floor Suite 306

3,454 RSF