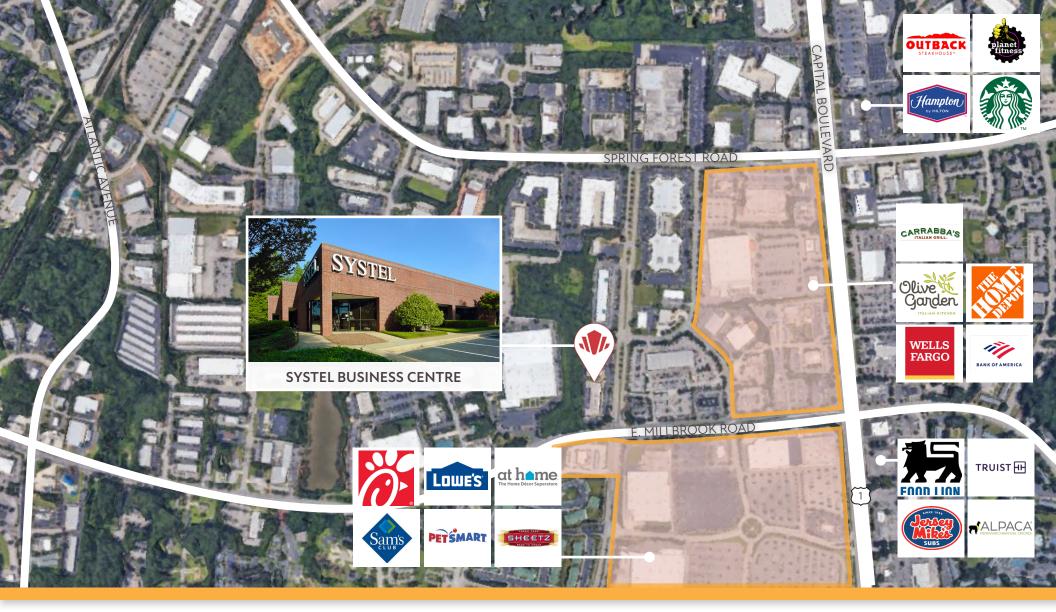

# EASY ACCESS TO VEARBY AMENITIES

## **POINTS OF INTEREST**

### DINING

- Chick-Fil-A
- Sheetz
- Papa Johns
- Starbucks
- Olive Garden

- Jersey Mike's
- Food Lion
- Boston Market
- Alpaca Peruvian Charcoal
  - Chicken

### CONVENIENCE

- Sheetz
- Food Lion
- Lowe's
- Sam's Club
- The Home Depot

• Planet Fitness

• At Home

## BANKING

- Bank of America
- Wells Fargo
- First Citizens
- Fifth Third Bank
- Truist