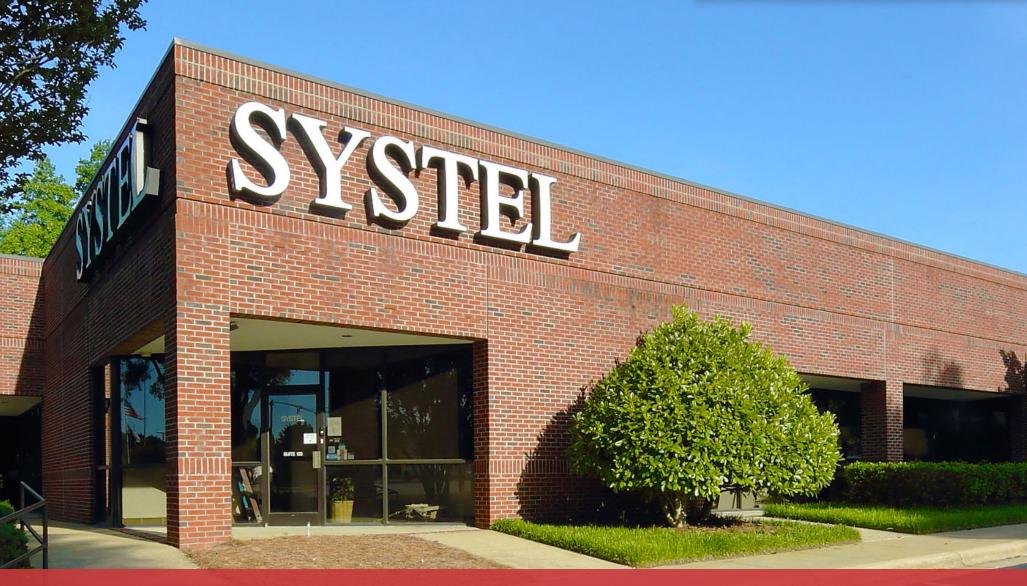

**SYSTEL BUSINESS CENTRE** 4805 Green Road & 2725 Millbrook Road | Raleigh, NC CAPITAL ASSOCIATES.

Raleigh, NC 27616

| PROPERTY TYPE             | Flex           |
|---------------------------|----------------|
| BUILDING SIZE             | 24,000 SF each |
| 4805 Green Rd - Suite 100 | 2,249 SF       |
| 4805 Green Rd - Suite 110 | 3,600 SF       |
| LEASING RATE              | \$14.95        |
| LEASE TYPE                | NNN            |
| YEAR BUILT                | 1986           |
| COUNTY                    | Wake           |
| LOCATION                  | Raleigh, NC    |
| FLOORS                    | 1              |
| PARKING                   | 3.40/1000 SF   |
|                           |                |

## ABOUT

Systel Business Centre is an attractive single-story flex property offering office and quasi-retail space in the heart of the North Raleigh/Capital Boulevard/I-540 submarket. The two buildings, each comprising of 24,000 square feet, feature brick and full-height bronze reflective glass exteriors and attractive landscaping. Ample parking is provided adjacent to each suite. Most suites consist of primarily office space, with some storage or work areas in the back portion of the suites accessible by grade-level rollup doors.