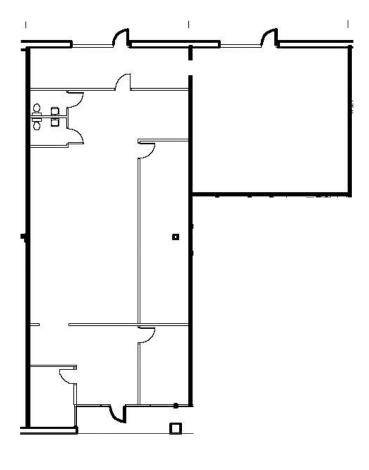

each |
| 4805 Green Rd - Suite 100 | 2,249 SF       |
| 4805 Green Rd - Suite 110 | 3,600 SF       |
| LEASING RATE              | \$14.95        |
| LEASE TYPE                | NNN            |
| YEAR BUILT                | 1986           |
| COUNTY                    | Wake           |
| LOCATION                  | Raleigh, NC    |
| FLOORS                    | 1              |
| PARKING                   | 3.40/1000 SF   |
|                           |                |

CAPITAL ASSOCIATES.



**BRET MULLER** 919.523.4200 bmuller@capitalassociates.com

# **AVAILABLE** November 1, 2024

First Floor Suite 100

2,249 SF





#### **BRET MULLER** 919.523.4200 bmuller@capitalassociates.com

CAPITAL ASSOCIATES.

4805 Green Road | Raleigh, NC 27616

# AVAILABLE

First Floor Suite 110 3,600 sf





BRET MULLER 919.523.4200 bmuller@capitalassociates.com



Raleigh, NC 27604

## LOCATION

The Systel buildings are located at the corner of Millbrook Road and Green Road. There are numerous amenities within a one-mile radius, including banks, restaurants and retail stores and a major area mall, the Triangle Town Center. I-540 access via Capital Boulevard/US-1 is approximately two minutes from the building.

# Walk Score 🖓

SOCIATES

**SOMEWHAT WALKABLE** Some errands can be accomplished on foot.

**SOME TRANSIT** A few nearby public transportation options.

**SOMEWHAT BIKEABLE** Minimal bike infrastructure.

### **BRET MULLER** 919.523.4200

bmuller@capitalassociates.com

WES JOHNSON 919.422.4853 wjohnson@capitalassociates.com



# EASY ACCESS TO VEARBY AMENITIES



## **POINTS OF INTE