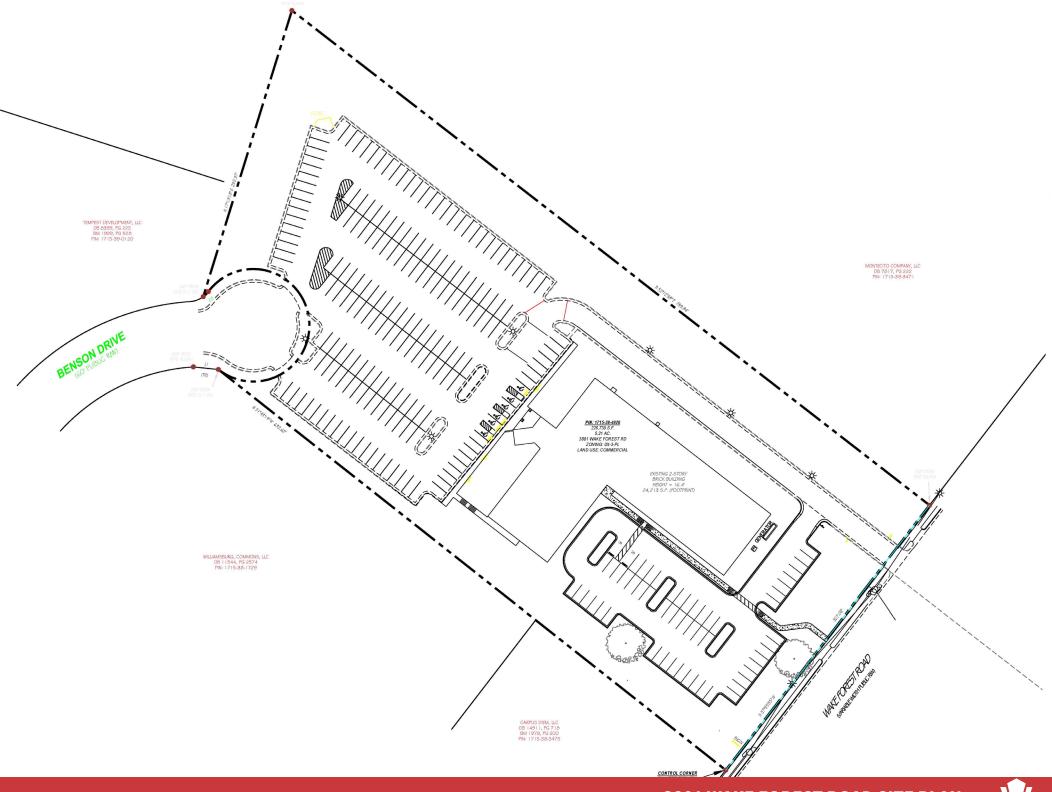

#### PARKING, SIGNAGE, ASKING RATE

- Ample parking (> 5.0/1,000 SF leased) for medical or general office use
- Monument signage is available based on tenant suite
- Asking Rate: \$25.00 PSF Full Service (net of janitorial)