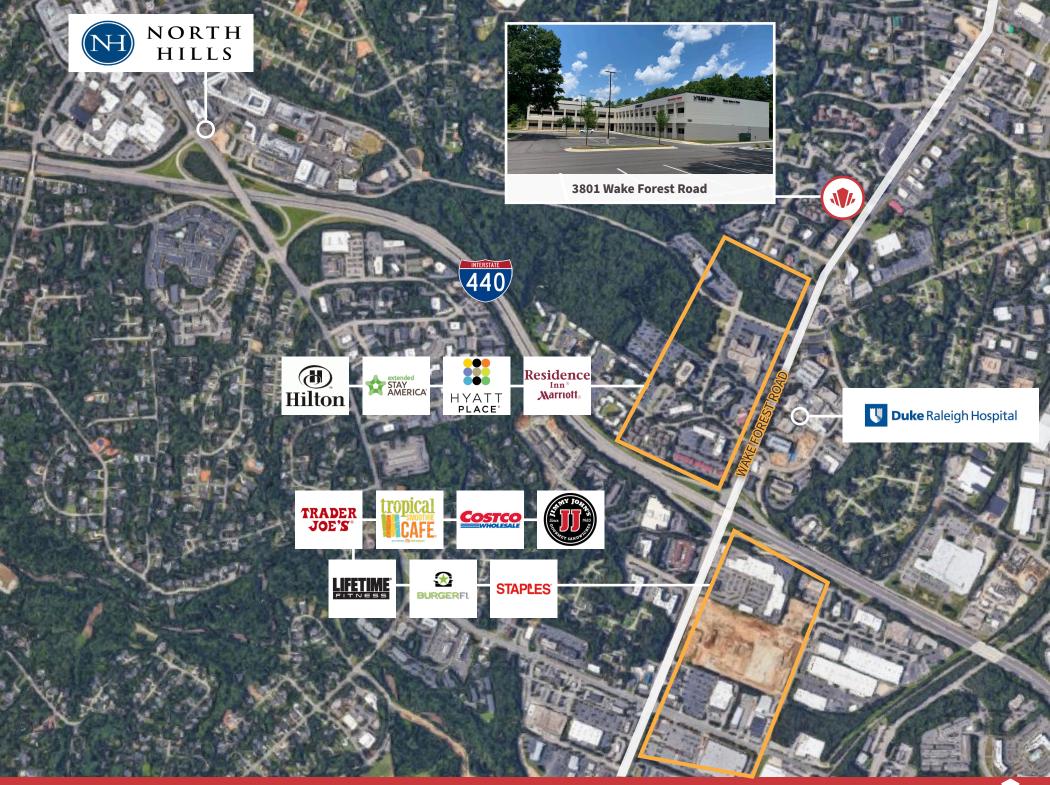

## **ABOUT**

3801 Wake Forest Road is a centrally located +/- 45,000 SF medical/general office building with close proximity to the I-440/Wake Forest Road intersection and Duke Raleigh Hospital.

This multi-tenant two-story building is extremely well located and is comprised of efficient floor plans allowing for suites ranging from 1,615 SF up to 4,202 SF in size.