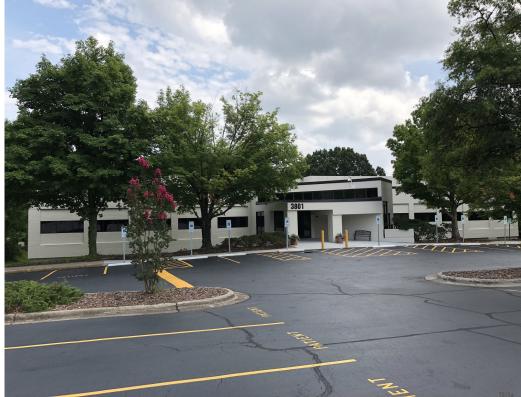

## **ABOUT**

3801 Wake Forest Road is a centrally located +/- 45,000 SF medical/general office building with close proximity to the I-440/Wake Forest Road intersection and Duke Raleigh Hospital.

This multi-tenant two-story building is extremely well located and is comprised of efficient floor plans allowing for suites ranging from 1,615 SF up to 4,202 SF in size.

#### PARKING, SIGNAGE, ASKING RATE

- Ample parking (> 5.0/1,000 SF leased) for medical or general office use
- Monument signage is available based on tenant suite
- Asking Rate: \$25.00 PSF Full Service (net of janitorial)