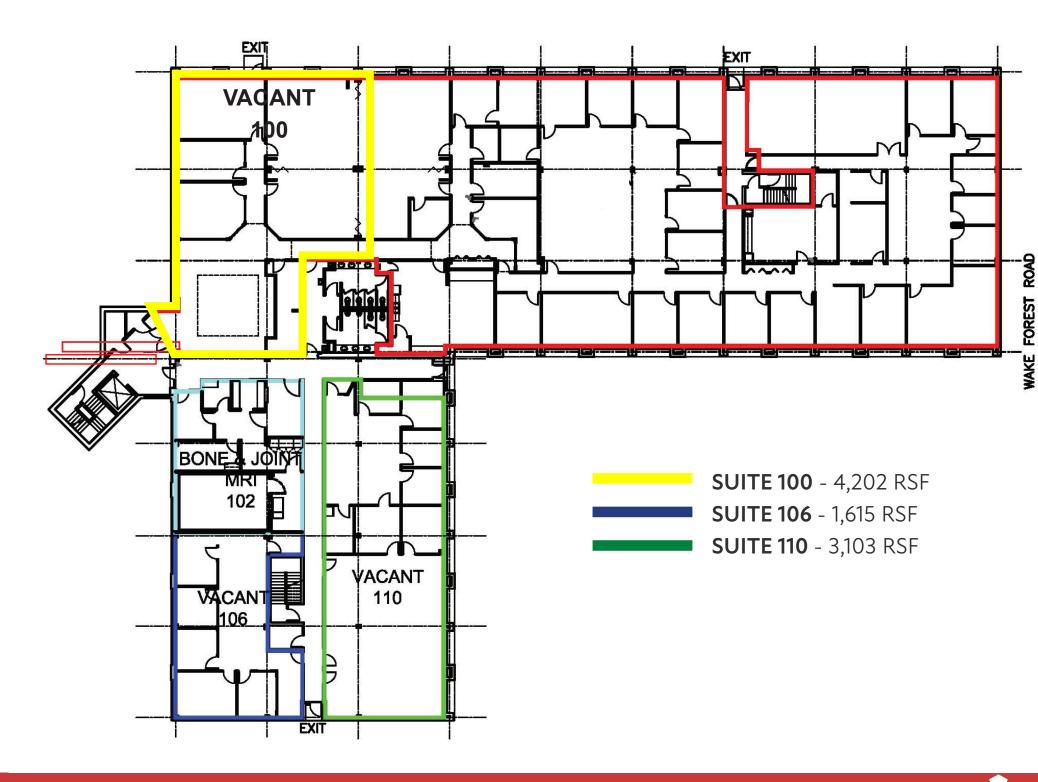

## **ABOUT**

3801 Wake Forest Road is a centrally located +/- 45,000 SF medical/general office building with close proximity to the I-440/Wake Forest Road intersection and Duke Raleigh Hospital.

This multi-tenant two-story building is extremely well located and is comprised of efficient floor plans allowing for suites ranging from 1,615 SF up to 4,202 SF in size.

#### **RECENT UPGRADES**

3801 Wake Forest Road was recently updated and includes a spacious common lobby for visitors.

AVAILABLE SPACES