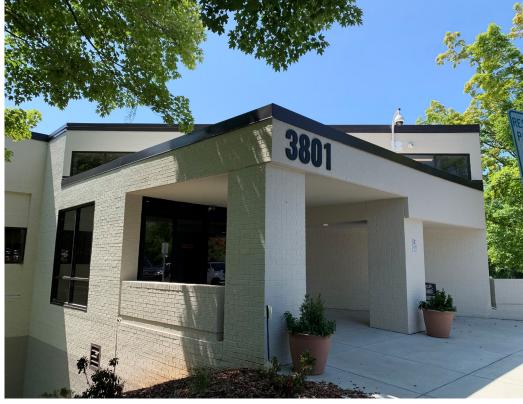

FOR LEASE

**3801 WAKE FOREST ROAD** 

Raleigh, NC 27609

3801

FORLEASE

### **3801 WAKE FOREST ROAD**

Raleigh, NC 27609

## **ABOUT**

3801 Wake Forest Road is a centrally located +/- 45,000 SF medical/general office building with close proximity to the I-440/Wake Forest Road intersection and Duke Raleigh Hospital.

This multi-tenant two-story building is extremely well located and is comprised of efficient floor plans allowing for suites ranging from 1,615 SF up to 4,202 SF in size.