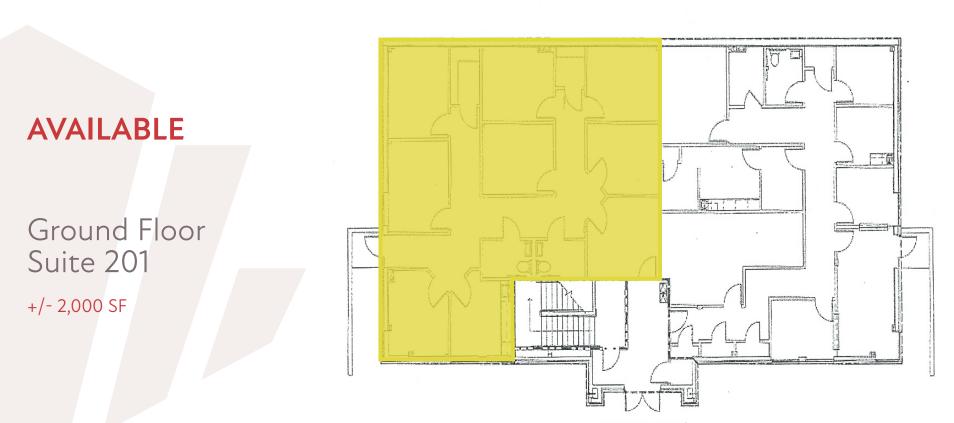

# 601 KEISLER DRIVE Cary, NC 27518

| PROPERTY TYPE        | Office/Medical |
|----------------------|----------------|
| <b>BUILDING SIZE</b> | 11,345 RSF     |
| LEASING RATE         | \$21.00/SF     |
| LEASE TYPE           | Triple Net     |
| TICAM                | \$7.33/SF      |
| YEAR BUILT           | 2000           |
| COUNTY               | Wake           |
| LOCATION             | Cary, NC       |
| FLOORS               | 2              |
| PARKING              | 46 Spaces      |
|                      |                |