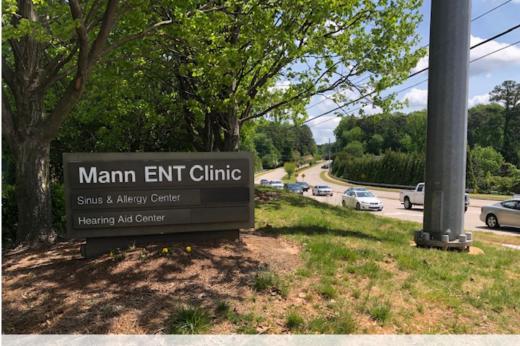

# ABOUT

601 Keisler Drive is a two-level brick office building located on the corner of Tryon Road and Keisler Road in Cary. This building is comprised of 11,345 square feet with the top level equaling 7,100 SF and the lower level at 4,235 SF sitting on 2.15 acres.

This property sits in a prime location across Kildaire Farm Road from Wake Med Hospital as well as across the street from Waverly Place Shopping Center.

#### **BRET MULLER**

919.523.4200 bmuller@capitalassociates.com capitalassociates.com

EXTERIOR SIGNAGE AVAILABLE