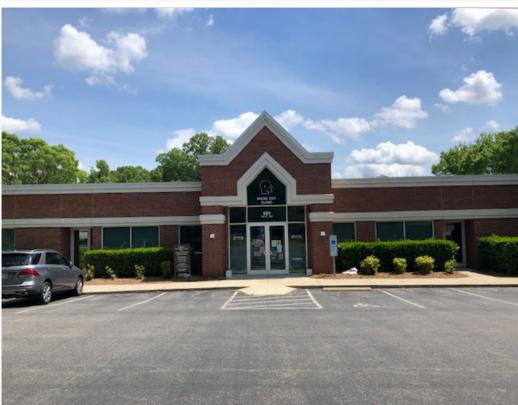

# ABOUT

601 Keisler Drive is a two-level brick office building located on the corner of Tryon Road and Keisler Road in Cary. This building is comprised of 11,345 square feet with the top level equaling 7,100 SF and the lower level at 4,235 SF sitting on 2.15 acres.

# 601 KEISLER DRIVE Cary, NC 27518

| PROPERTY TYPE        | Office/Medical |
|----------------------|----------------|
| <b>BUILDING SIZE</b> | 11,345 RSF     |
| LEASING RATE         | \$21.00/SF     |
| LEASE TYPE           | Triple Net     |
| TICAM                | \$7.33/SF      |
| YEAR BUILT           | 2000           |
| COUNTY               | Wake           |
| LOCATION             | Cary, NC       |
| FLOORS               | 2              |
| PARKING              | 46 Spaces      |
|                      |                |