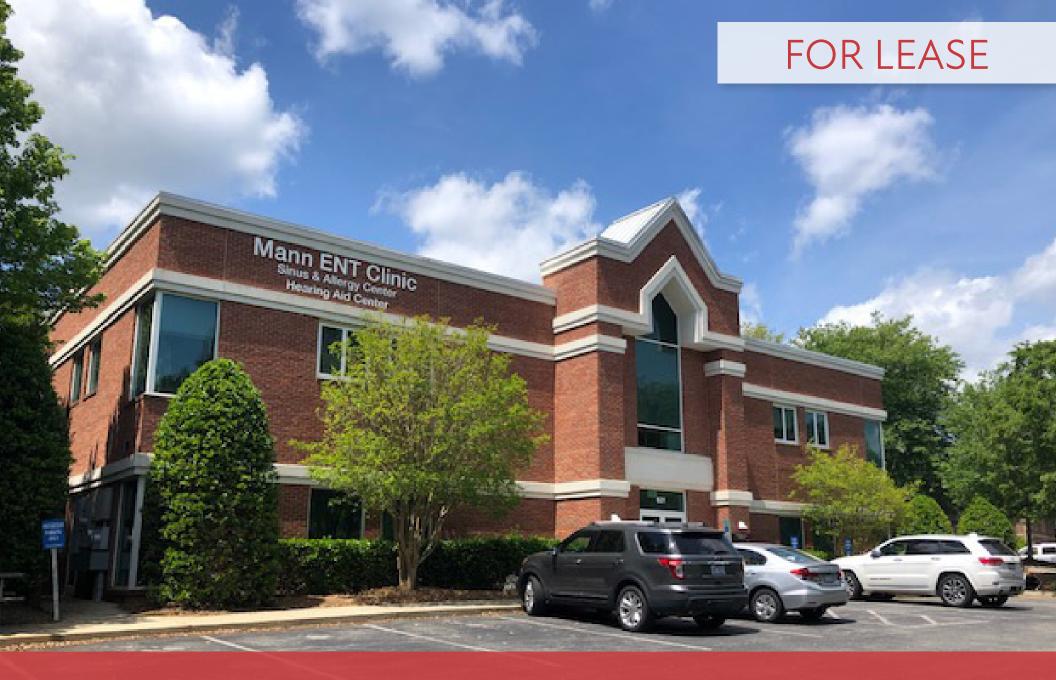

# 601 KEISLER DRIVE Cary, NC 27518

# ABOUT

601 Keisler Drive is a two-level brick office building located on the corner of Tryon Road and Keisler Road in Cary. This building is comprised of 11,345 square feet with the top level equaling 7,100 SF and the lower level at 4,235 SF sitting on 2.15 acres.