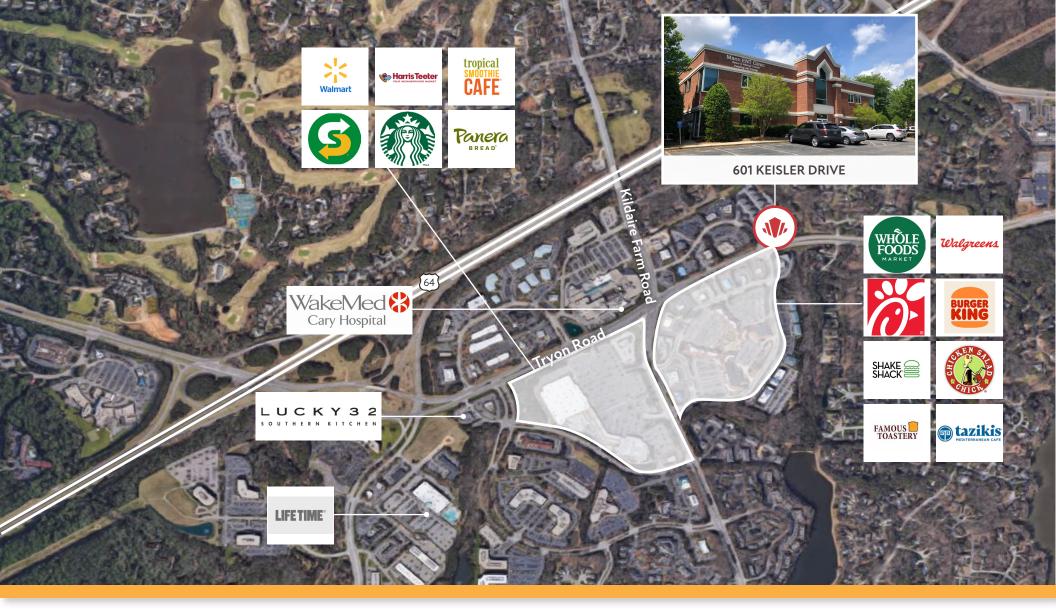

# **POINTS OF INTEREST**

# DINING

- Chick-Fil-A
- Whole Foods
- Burger King
- Subway
- Tropical Smoothie Cafe
- Shake Shack
- Lucky 32 Southern Kitchen
- Pizza Hut
- Starbucks
- Chicken Salad Chick

## CONVENIENCE

- Lifetime
- Harris Teeter
- Walmart
- Walgreens

## BANKING

- Bank of America
- Wells Fargo
- PNC Bank
- Chase Bank

This property sits in a prime location across Kildaire Farm Road from Wake Med Hospital as well as across the street from Waverly Place Shopping Center.