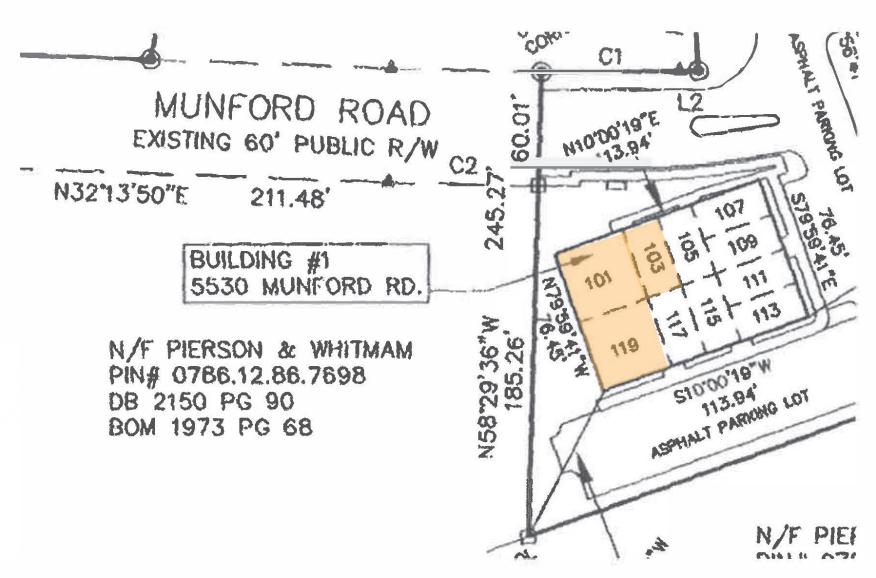

10 Year Lease

PROPERTY TYPE Office Condo

**TOTAL RSF** 3,617

NO. OF FLOORS

YEAR BUILT 2002

**BUILDING TYPE** Jointed Masonry

**LOCATION** Raleigh, NC

**COUNTY** Wake

**YEAR 1 NOI** \$72,350 - 3% Annual Escalations

**TAXES** \$6,007.72

COA DUES \$638/month

COA DUES INCLUDE Insurance on Building, Trash, Water,

Landscaping, and Outside Building

Maintenance

**BRET MULLER** 

Principal 919.523.4200

bmuller@capitalassociates.com

WES JOHNSON

Associate Principal

919.422.4853

wjohnson@capitalassociates.com

















## **POINTS OF INTEREST**

Starbucks

#### DINING

- First Watch Cafe
- Panera Bread
- Fresh Local Ice Cream
- Taco Bell
- Chili's

#### CONVENIENCE

- Wal Mart
- Fitness Connection
- Marshall's
- Crabtree Valley Mall



## CONDO PLAN

## THREE COMBINED UNITS



### **BRET MULLER**

Principal 919.523.4200 bmuller@capitalassociates.com

### **WES JOHNSON**

Associate Principal 919.422.4853

## FLOOR PLAN



## **BRET MULLER**

Principal
919.523.4200
bmuller@capitalassociates.com

## **WES JOHNSON**

Associate Principal 919.422.4853