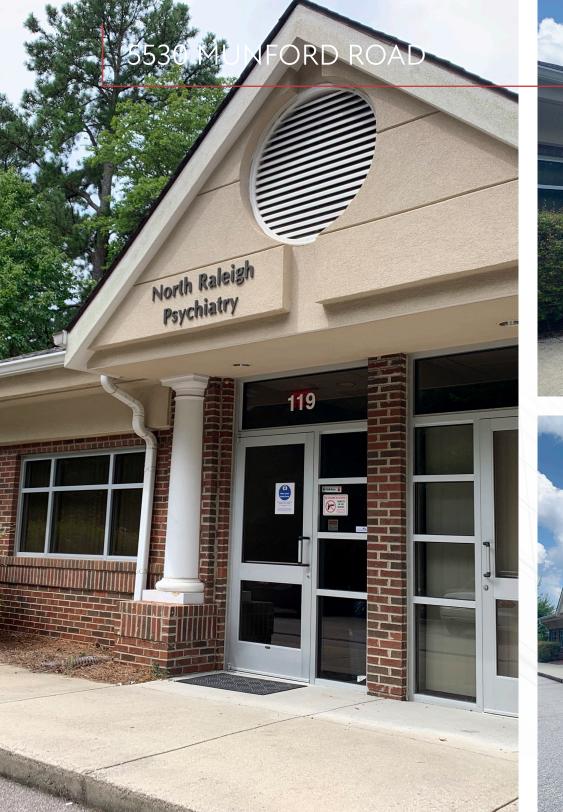

## CLICK HERE FOR CONFIDENTIALITY AGREEMENT

5530 Munford Road ("North Raleigh Psychiatry") is a 3,617 RSF single-level, single-tenant investment condominium comprising of three combined units located in Raleigh, North Carolina. The space is currently leased by North Raleigh Psychiatry for ten (10) years, and is located directly off of Glenwood Avenue.

5530 Munford Road was constructed in 2002. The ten (10) year lease term commenced August 1, 2020 with annual escalations of 3%. Year 1 NOI is \$72,350.

10 YEAR LEASE TERM

3,617 SQUARE FEET TRUE
"NNN"
LEASE