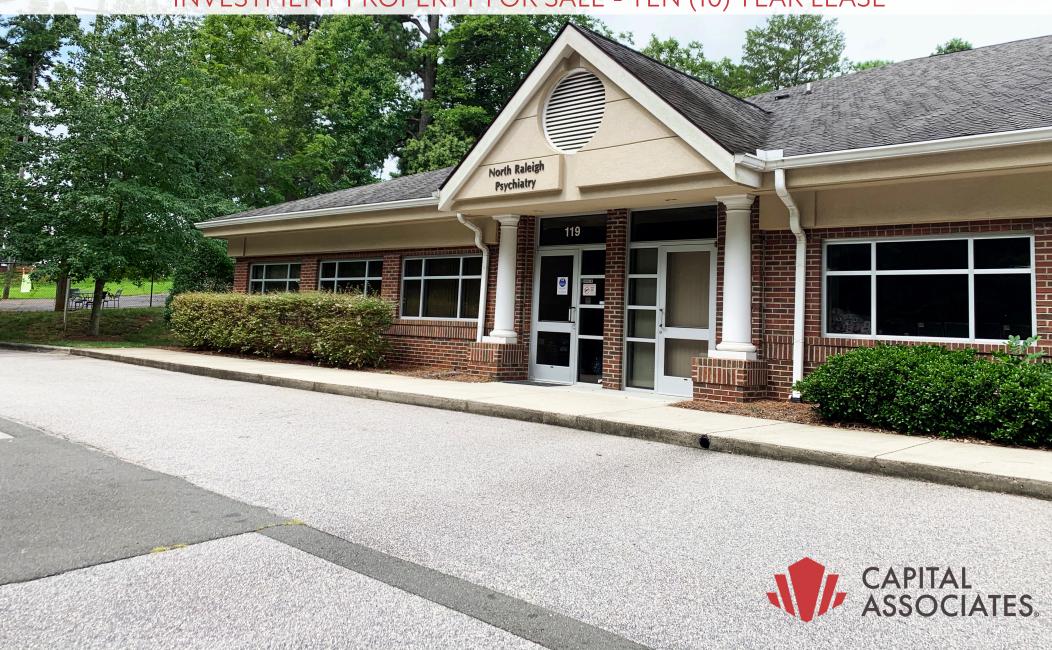

# 5530-119 MUNFORD ROAD

SINGLE- TENANT 3,600 SF OFFICE CONDOMINIUM OFF GLENWOOD AVENUE, RALEIGH, NC 27612

INVESTMENT PROPERTY FOR SALE - TEN (10) YEAR LEASE

## CLICK HERE FOR CONFIDENTIALITY AGREEMENT

5530 Munford Road ("North Raleigh Psychiatry") is a 3,617 RSF single-level, single-tenant investment condominium comprising of three combined units located in Raleigh, North Carolina. The space is currently leased by North Raleigh Psychiatry for ten (10) years, and is located directly off of Glenwood Avenue.

5530 Munford Road was constructed in 2002. The ten (10) year lease term commenced August 1, 2020 with annual escalations of 3%. Year 1 NOI is \$72,350.

10 YEAR LEASE TERM

3,617 SQUARE FEET TRUE
"NNN"
LEASE