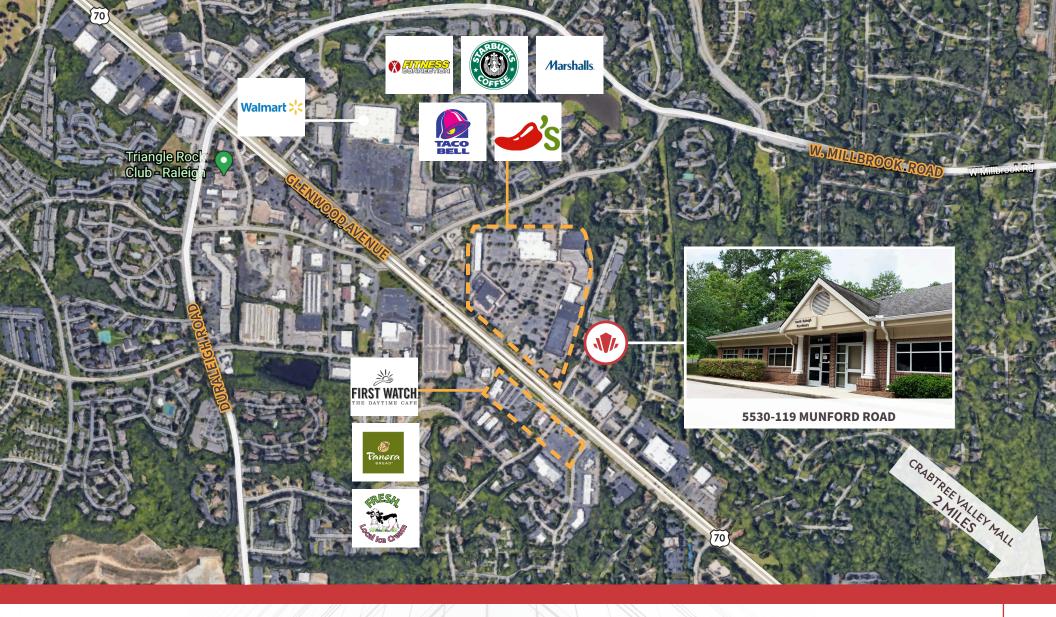

## **POINTS OF INTEREST**

Starbucks

#### DINING

- First Watch Cafe
- Panera Bread
- Fresh Local Ice Cream
- Taco Bell
- Chili's

#### CONVENIENCE

- Wal Mart
- Fitness Connection
- Marshall's
- Crabtree Valley Mall