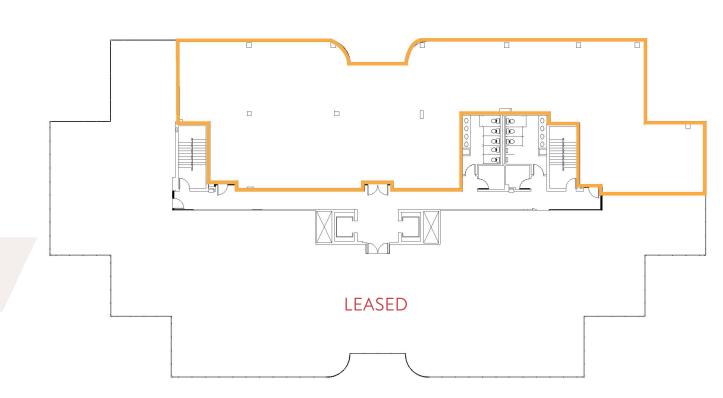

3518 Westgate Drive | Durham, NC 27707



3518 Westgate Drive | Durham, NC 27707

**PROPERTY TYPE** Office

**BUILDING SIZE** 60,541 SF

**LEASING RATE** \$23.00/SF

**LEASE TYPE** Full Service

YEAR BUILT 1989

**COUNTY** Durham

**LOCATION** Durham, NC

FLOORS 4

**PARKING** 4.40/1,000 SF



**BRET MULLER** 919.523.4200

bmuller@capitalassociates.com



WES JOHNSON 919.422.4853 wjohnson@capitalassociates.com

3518 Westgate Drive | Durham, NC 27707

# **AVAILABLE**

First Floor Suite 100

2,895 SF



#### **BRET MULLER**

919.523.4200 bmuller@capitalassociates.com



#### **WES JOHNSON**

919.422.4853 wjohnson@capitalassociates.com

3518 Westgate Drive | Durham, NC 27707

# **AVAILABLE**

Third Floor Suite 310

6,423 SF Subdividable



#### **BRET MULLER**

919.523.4200 bmuller@capitalassociates.com



#### **WES JOHNSON**

919.422.4853 wjohnson@capitalassociates.com

3518 Westgate Drive | Durham, NC 27707

# **AVAILABLE OPTIONS**

Sublease - Expires May 31, 2024 Direct - For longer term

Fourth Floor Suite 400

8,559 SF Subdividable



#### **BRET MULLER**

919.523.4200 bmuller@capitalassociates.com



#### **WES JOHNSON**

3518 Westgate Drive | Durham, NC 27707

# **AVAILABLE**

Fourth Floor Suite 402

2,423 SF

#### **BRET MULLER**

919.523.4200 bmuller@capitalassociates.com



919.422.4853 wjohnson@capitalassociates.com





3518 Westgate Drive | Durham, NC 27707

# **ABOUT**

Westgate Office Center is a 60,541 square foot four-story office building offering an outdoor courtyard for lunches or meetings.

It is near