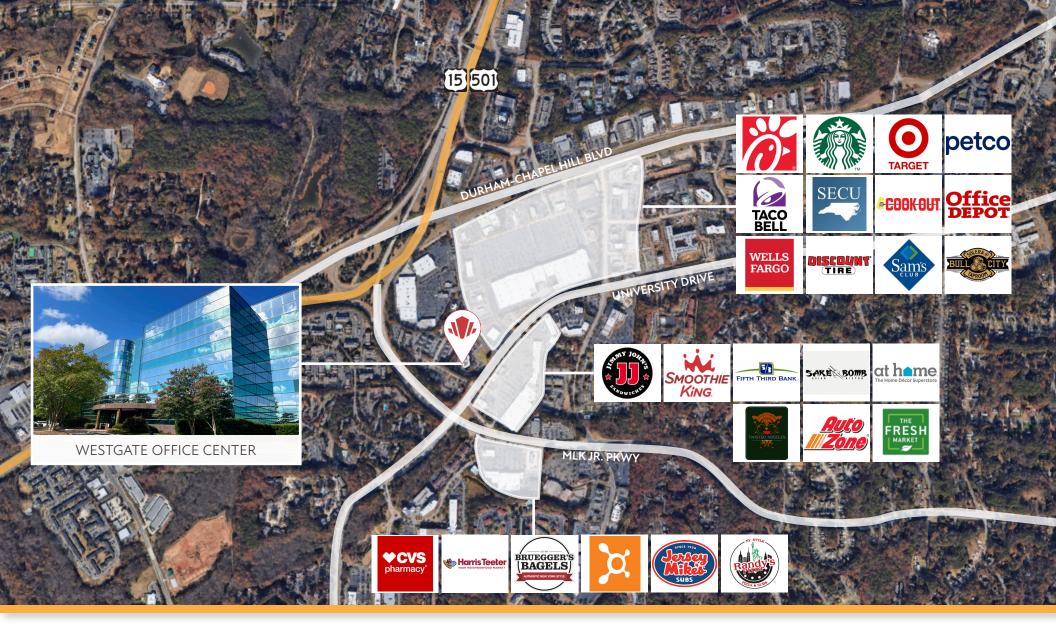

### **POINTS OF INTEREST**

#### **DINING**

- Chick-Fil-A
- Starbucks
- Taco Bell Sake Bomb
- Smoothie King

• Jimmy John's

- Cook Out Bruegger's Bagels

  - Harris Teeter
- Jersey Mike's
- Randy's Pizza
- Bull City Solera and Taproom

#### **CONVENIENCE**

- CVS
- Harris Teeter
- The Fresh Market
- Orange Theory
- Target

- Office Depot
- Auto Zone
- Petco
- At Home
- Sam's Club

#### **BANKING**

- Bank of America
- First Horizon Bank
- Wells Fargo

8

Grand lobby entrance