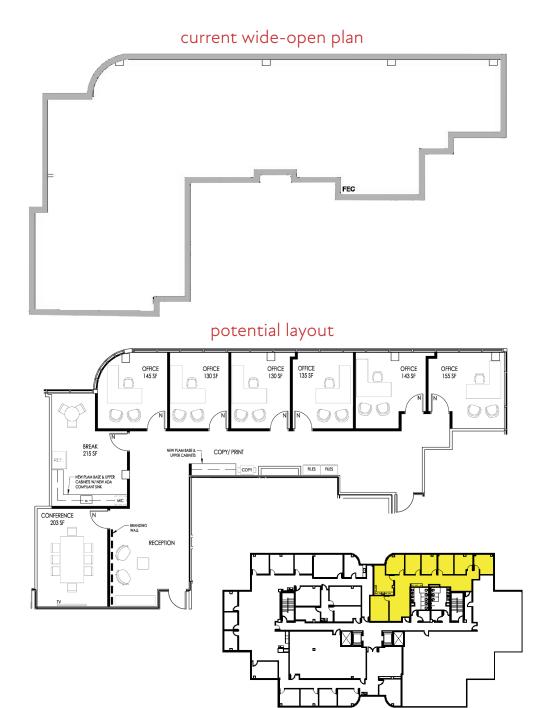

# **AVAILABLE**

First Floor Suite 100

2,895 SF

# **AVAILABLE**

Third Floor Suite 310

6,423 SF Subdividable

# **AVAILABLE**

Fourth Floor Suite 402

2,423 SF