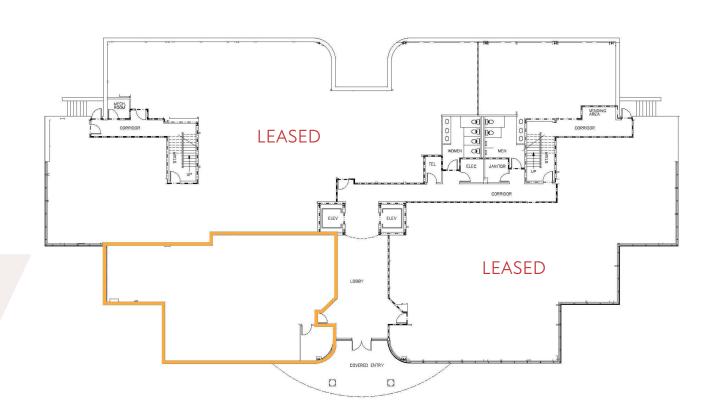

3518 Westgate Drive | Durham, NC 27707



3518 Westgate Drive | Durham, NC 27707

**PROPERTY TYPE** Office

**BUILDING SIZE** 60,541 SF

**LEASING RATE** \$23.00/SF

**LEASE TYPE** Full Service

YEAR BUILT 1989

**COUNTY** Durham

**LOCATION** Durham, NC

FLOORS 4

**PARKING** 4.40/1,000 SF



**BRET MULLER** 919.523.4200

bmuller@capitalassociates.com



WES JOHNSON 919.422.4853 wjohnson@capitalassociates.com

3518 Westgate Drive | Durham, NC 27707

# **AVAILABLE**

First Floor Suite 100

2,895 SF



#### **BRET MULLER**

919.523.4200 bmuller@capitalassociates.com



#### **WES JOHNSON**

919.422.4853 wjohnson@capitalassociates.com

3518 Westgate Drive | Durham, NC 27707

# **AVAILABLE**

Third Floor Suite 310

6,423 SF Subdividable



#### **BRET MULLER**

919.523.4200 bmuller@capitalassociates.com



#### **WES JOHNSON**

919.422.4853 wjohnson@capitalassociates.com

3518 Westgate Drive | Durham, NC 27707

# **AVAILABLE OPTIONS**

Sublease - Expires May 31, 2024 Direct - For longer term

Fourth Floor Suite 400

8,559 SF Subdividable



#### **BRET MULLER**

919.523.4200 bmuller@capitalassociates.com



#### **WES JOHNSON**

3518 Westgate Drive | Durham, NC 27707

# **AVAILABLE**

Fourth Floor Suite 402

2,423 SF

#### **BRET MULLER**

919.523.4200 bmuller@capitalassociates.com



91