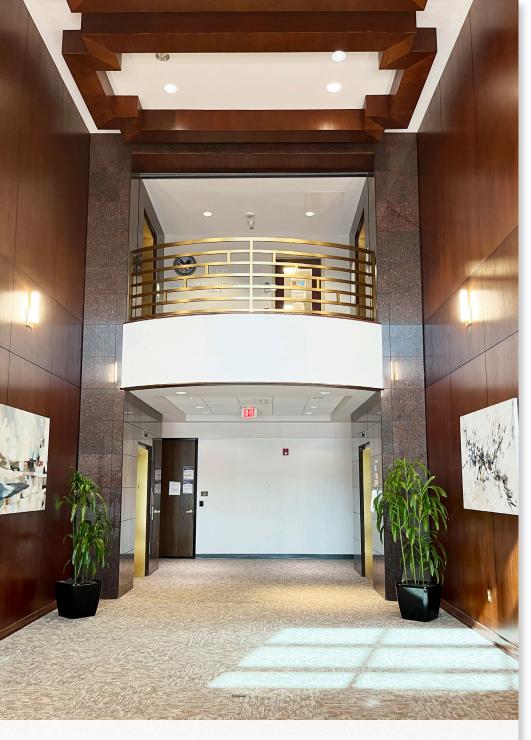

# **ABOUT**

Westgate Office Center is a 60,541 square foot four-story office building offering an outdoor courtyard for lunches or meetings.

It is near South Square Shopping Center, University Hill, Commons at University Place and Westgate Shopping Center which puts the building within walking distance of numerous restaurants, shopping, lifestyle options and apartments.