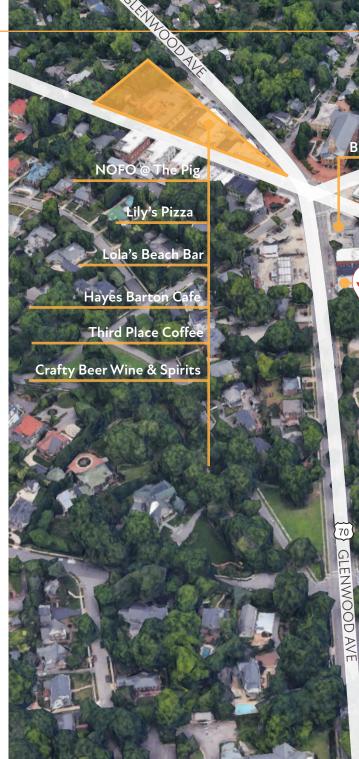

#### POINTS OF INTEREST

Bloomsbury Bistro

Lonerider Brewing

Hayes Barton Cafe and Dessertery

Lily's Pizza

NOFO @ The Pig

Tic Toc Escape Rooms

The Rialto Theatre

Lola's Beach Bar

Crafty Beer, Wine, and Spirits

The Third Place Coffee Shop

WINHITAKERM **Bloomsbury Bistro** Wa BP Gas **Rialto Theatre** Lonerider Brewing FAIRV 1618 GLENWOOD AVE