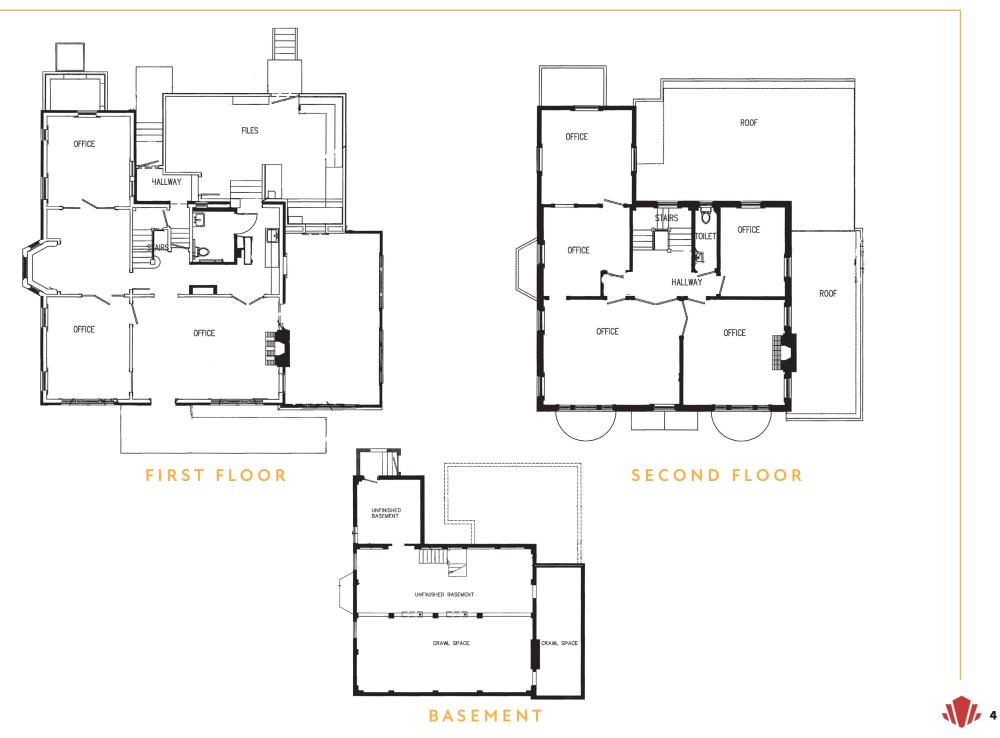

| 1704571313                              |
| SIZE       | 3,447 SF                                |
| YEAR BUILT | 1940                                    |
| ZONING     | CX-3-DE (Commercial Mixed Use)          |
| ACREAGE    | 0.34                                    |
| PARKING    | 18+ Spaces                              |
| SALE PRICE | Contact Broker                          |

#### BRET MULLER

#### WES JOHNSON

Principal 919.523.4200 bmuller@capitalassociates.com Associate Principal 919.422.4853 wjohnson@capitalassociates.com Click **HERE** for a Virtual Tour!





- Existing law firm use
- Great access/egress to and from Glenwood and Wade Avenue
- Short walk to the many shops, restaurants and cafes that Five Points offers
  - Great signage opportunity

, 3

•



### FLOOR PLAN



### SITE SURVEY



### FIVE POINTS

#### POINTS OF INTEREST

Bloomsbury Bistro

Lonerider Brewing

Hayes Barton Cafe and Dessertery

Lily's Pizza

NOFO @ The Pig

Tic Toc Escape Rooms

The Rialto Theatre

Lola's Beach Bar

Crafty Beer, Wine, and Spirits

The Third Place Coffee Shop



WINHITAKERM **Bloomsbury Bistro** Wa BP Gas **Rialto Theatre** Lonerider Brewing FAIRV 1618 GLENWOOD AVE

### LOCATION OVERVIEW

2 mins
2 mins
Willage District
7 mins
North Hills

RDU Intl. Airport

A interes a

Approximately **37,500 vehicles** 

drive on Glenwood Ave per dav

Incredible

Less than a **DOWNTOWN! 10 minute** drive to I-40 and I-440

## CONTACT

www.capitalassociates.com

BRET MULLER bmuller@capitalassociates.com 919.523.4200

WES JOHNSON wjohnson@capitalassociates.com 919.422.4853