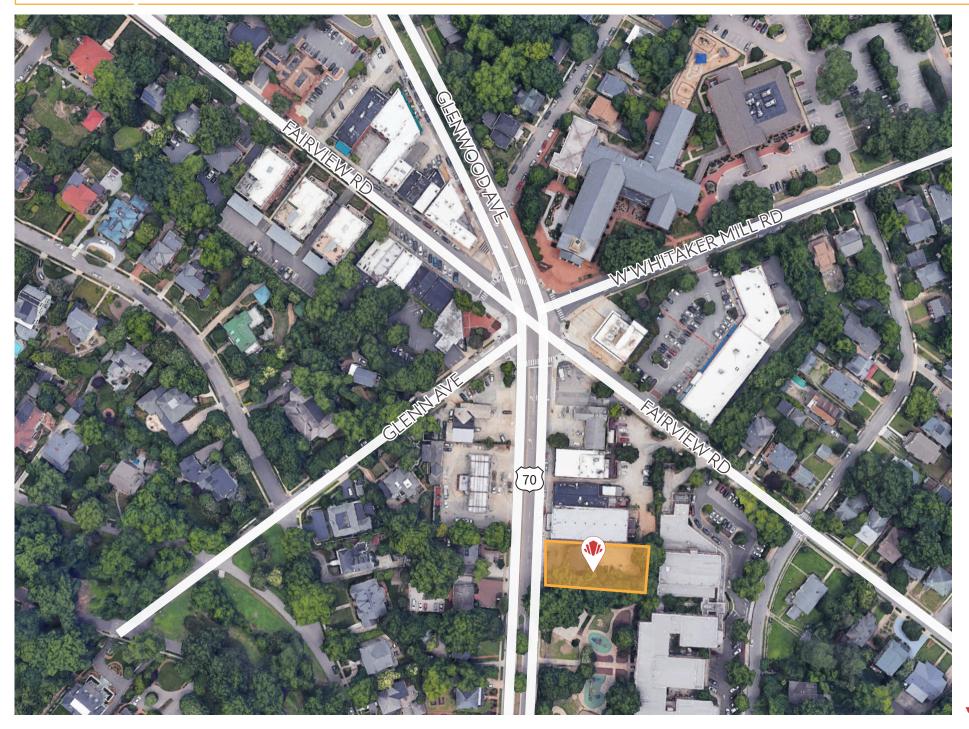

### FIVE POINTS PROPERTY FOR SALE

**1618 GLENWOOD AVENUE** sits prominently near Raleigh's Five Points intersection, next to The Rialto Theatre. This is a **rare opportunity** to own a prime piece of Raleigh real estate, consisting of 3,447 SF with a large rear gravel parking lot as well as a paved front parking lot. This building sits on 0.34 acres facing Glenwood Avenue. Great signage opportunity!

### FIVE POINTS

Lola's Beach Bar

Crafty Beer, Wine, and Spirits

The Third Place Coffee Shop

WINHITAKERM **Bloomsbury Bistro** Wa BP Gas **Rialto Theatre** Lonerider Brewing FAIRV 1618 GLENWOOD AVE