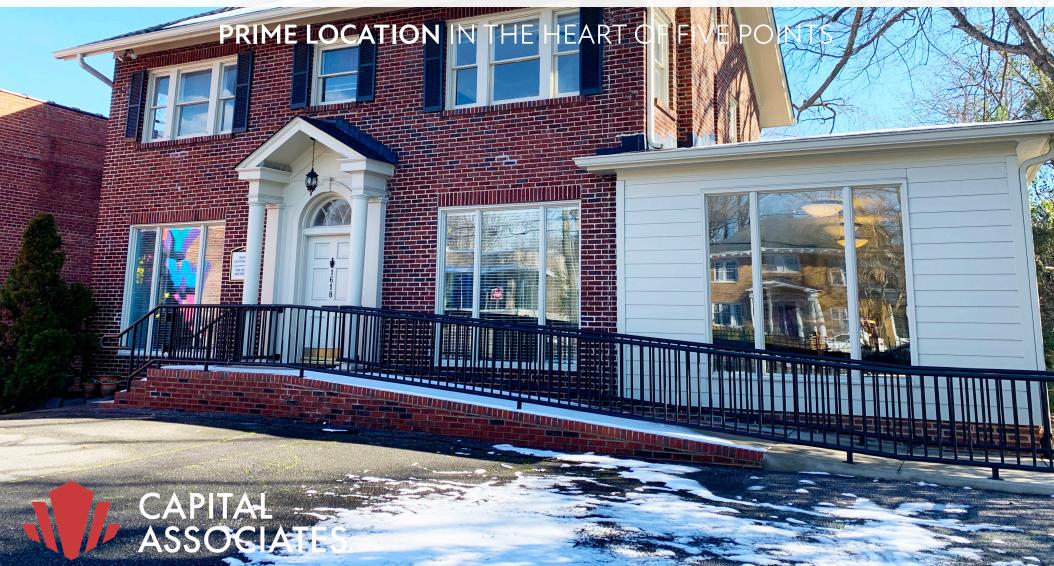

### FIVE POINTS PROPERTY FOR SALE

**1618 GLENWOOD AVENUE** sits prominently near Raleigh's Five Points intersection, next to The Rialto Theatre. This is a **rare opportunity** to own a prime piece of Raleigh real estate, consisting of 3,447 SF with a large rear gravel parking lot as well as a paved front parking lot. This building sits on 0.34 acres facing Glenwood Avenue. Great signage opportunity!

This prominent piece of real estate is suitable for a single-tenant occupant or future re-development. The current zoning is Commercial Mixed Use.

| ADDRESS    | 1618 Glenwood Avenue, Raleigh, NC 27608 |
|------------|-----------------------------------------|
| PIN        | 1704571313                              |
| SIZE       | 3,447 SF                                |
| YEAR BUILT | 1940                                    |
| ZONING     | CX-3-DE (Commercial Mixed Use)          |
| ACREAGE    | 0.34                                    |
| PARKING    | 18+ Spaces                              |
| SALE PRICE | Contact Broker                          |