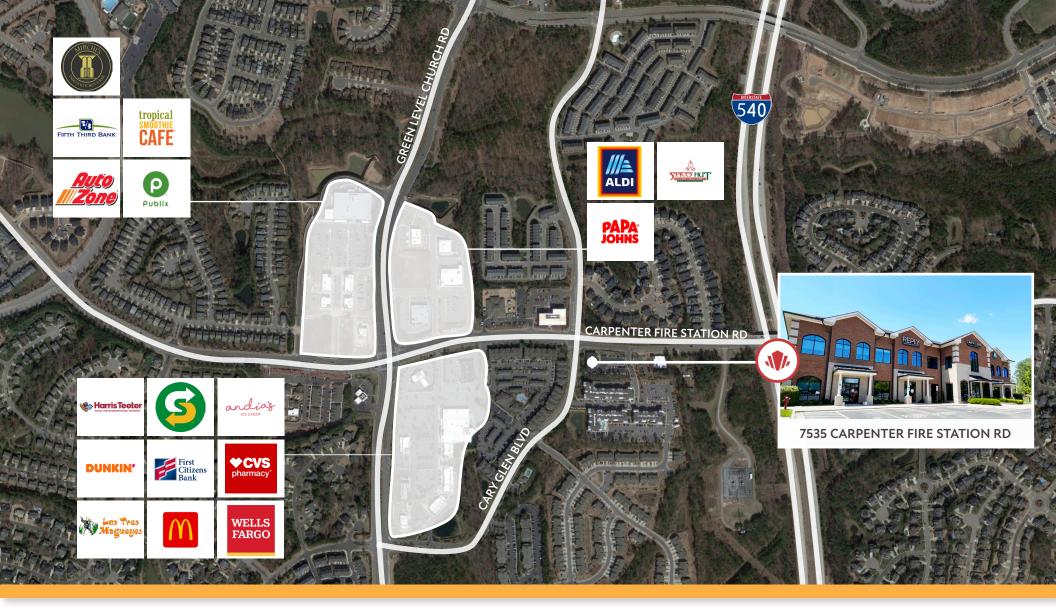

#### **POINTS OF INTEREST**

#### **DINING**

- Tropical Smoothie Cafe
- Dunkin Donuts
- Subway
- McDonald's
- Los Tres Magueyes

- Papa John's
- Marco's Pizza
- Mirchi's Indian Kitchen & Bar
- Andie's ice cream

#### **CONVENIENCE**

- Aldi
- Publix
- Harris Teeter

#### **BANKING**

- Wells Fargo
- First Citizens Bank
- Fifth Third Bank
- Bank of America