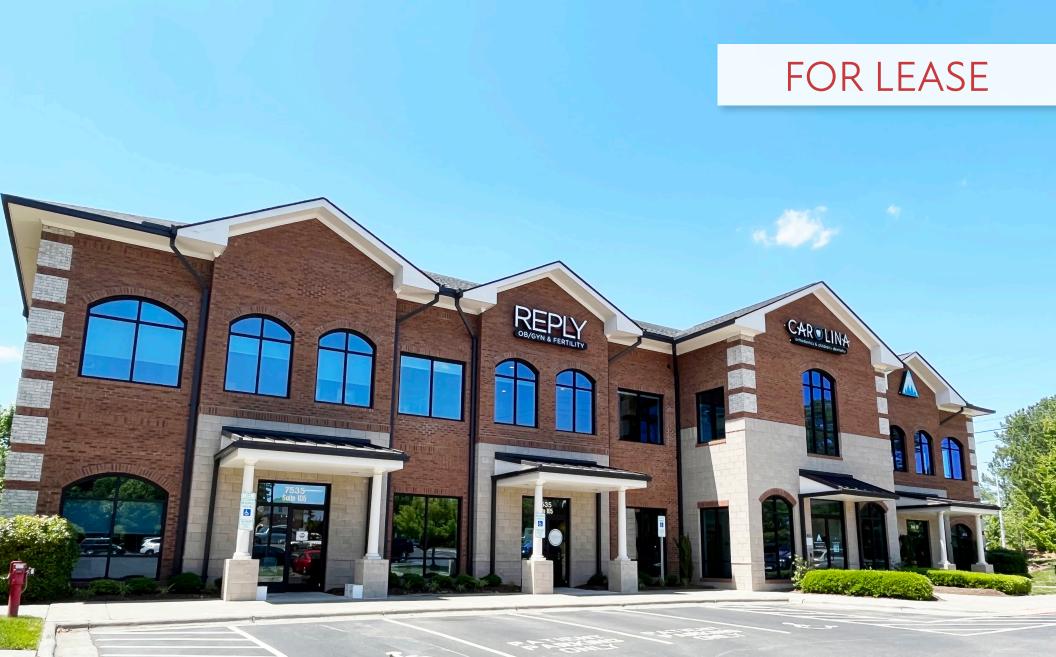

# 7535 CARPENTER FIRE STATION RD

Cary, NC 27519

### 7535 CARPENTER FIRE STATION RD

Cary, NC 27519

**PROPERTY TYPE** Medical Office

**BUILDING SIZE** 16,500 SF

**LEASING RATE** \$28.00

**LEASE TYPE** NNN

**TICAM** \$11.65

YEAR BUILT 2015

## **PROPERTY HIGHLIGHTS**

A two-story medical office building at the signalized corner of Cary Glen Blvd. and Carpenter Fire Station Rd.

- Great visibility with building signage available
- 64 Parking Spaces 3.9/1,000 SF
- Less than 5 minute walkable to nearby banks, restaurants and shopping centers like Cary Park Town Center and Amberley Place Shopping Center
- Within walking distance to a large number of residential properties
- Current tenants in the building include Triangle Family
  Dentistry, Light Wave Dental, and Carolina Orthodontics