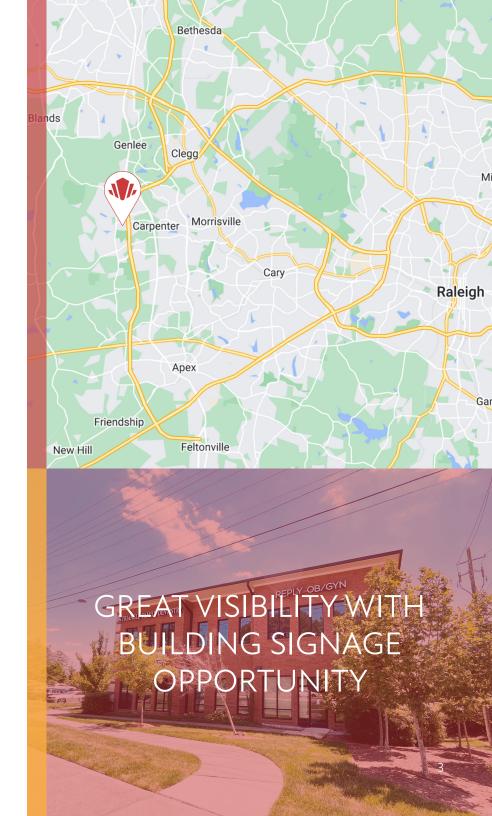

## **PROPERTY HIGHLIGHTS**

A two-story medical office building at the signalized corner of Cary Glen Blvd. and Carpenter Fire Station Rd.

- Great visibility with building signage available
- 64 Parking Spaces 3.9/1,000 SF
- Less than 5 minute walkable to nearby banks, restaurants and shopping centers like Cary Park Town Center and Amberley Place Shopping Center
- Within walking distance to a large number of residential properties
- Current tenants in the building include Triangle Family
  Dentistry, Light Wave Dental, and Carolina Orthodontics