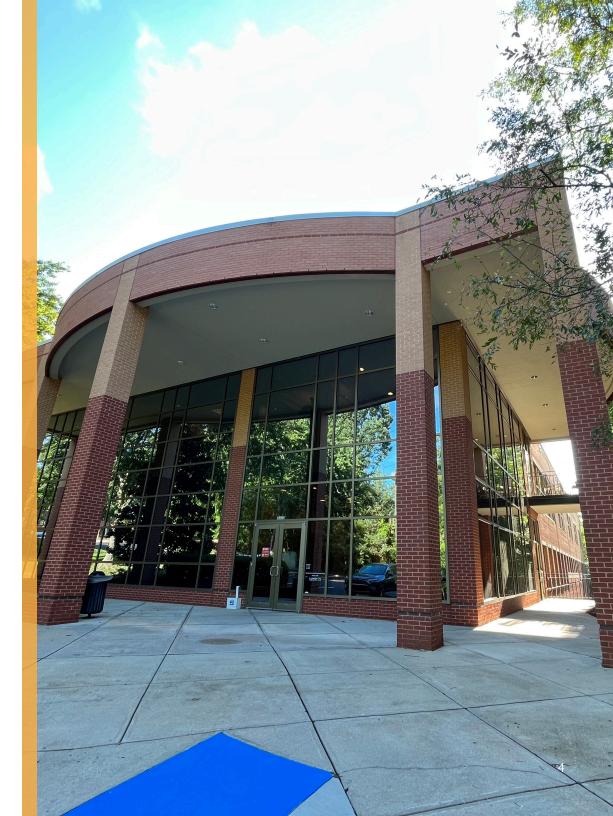

# **PROPERTY HIGHLIGHTS**

Harden Road Medical Center is a 31,540 square foot two-story medical office. It boasts high-end finishes, updated lobby and restrooms and abundant parking. Walkable to the Market Place at Lake Boone which boasts numerous restaurants, gyms, and retail shops. In close proximity to UNC Rex Hospital, I-440, I-40, Lake Boone Trail and Blue Ridge Road.