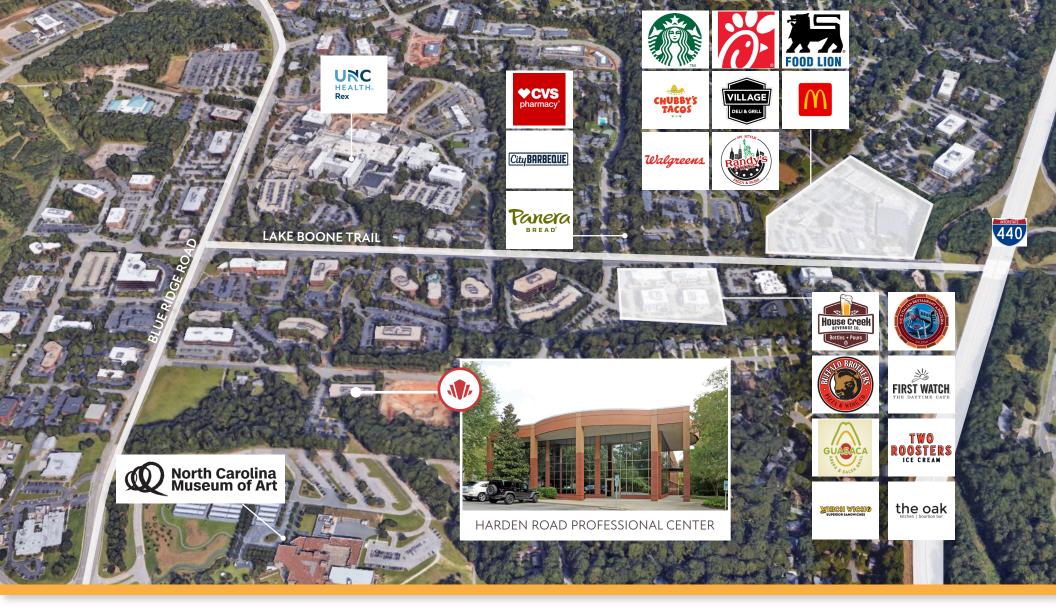

#### **POINTS OF INTEREST**

#### DINING

- Chick-fil-A
- McDonalds
- Starbucks
- Buffalo Brothers Pizza & Wings
- The Oak

- Guasaca Arepa & Salsa Grill
- City Barbeque
- Village Deli & Grill
- Chubby's Tacos
- Randy's Pizza

#### CONVENIENCE

- Food Lion
- UNC Health Rex
- Walgreens
- CVS

#### LEISURE

• North Carolina Museum of Art