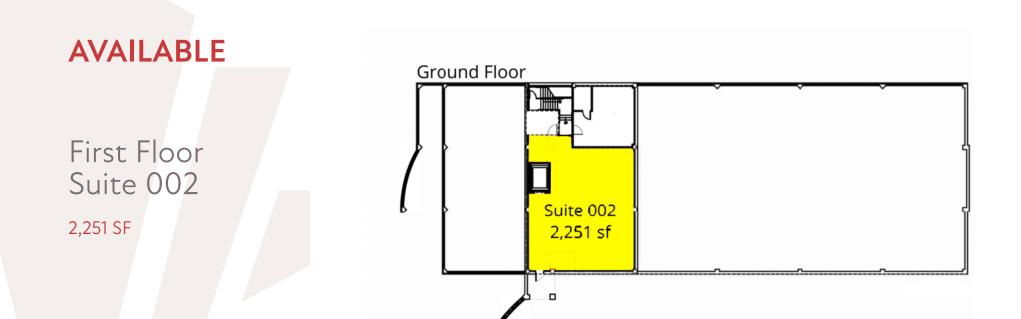

### HARDEN ROAD MEDICAL CENTER

3633 Harden Road | Raleigh, NC 27607

| PROPERTY TYPE        | Office               |
|----------------------|----------------------|
| <b>BUILDING SIZE</b> | 31,540 SF            |
| LEASING RATE         | \$20.00 - \$25.00/SF |
| TICAM                | \$7.25/SF            |
| LEASE TYPE           | Triple Net           |
| YEAR BUILT           | 2000                 |
| COUNTY               | Wake                 |
| LOCATION             | Raleigh, NC          |
| FLOORS               | 2                    |
| PARKING              | 3.49/1,000 SF        |
|                      |                      |