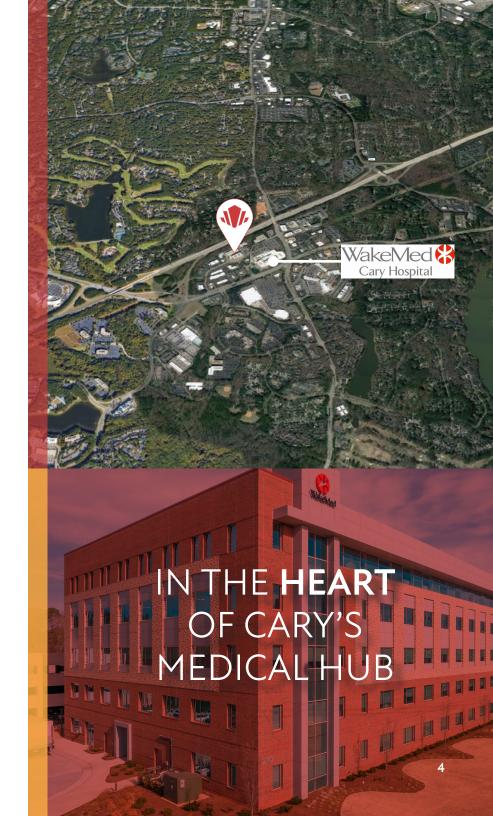

# **CAMPUS HIGHLIGHTS**

- WakeMed Cary Hospital is the only full service hospital in Cary, NC and is a Level III Trauma Center
- HOSPITAL SERVICES INCLUDE: Advanced Gastrointestinal Center,
   Critical Care & Emergency Department, Endoscopy, Heart & Vascular,
   Imaging, Laboratory, Nutrition, Neurodiagnostics/Sleep Center,
   Pregnancy & Childbirth, Rehabilitation, Surgical, Transfusion & Pain
   Management, and Weight Loss Servies.
- Hospital has nine operating rooms, two minor procedure rooms, and cystoscopy and endoscopy suites
- Campus includes a Primary Stroke Center and a Nationally Accredited
  Chest Pain Center
- Image services on campus have been designated a Diagnostic Imaging Center of Exellence by the American College of Radiology

# **AREA AMENITIES**

- WakeMed Medical Park of Cary is in the heart of the Triangle area of North Carolina, between Raleigh and the renowned Research Triangle Park which is among the top regions in the country to live and work
- Several international businesses have headquarters in Cary including Caterpillar, MetLife and SAS Institute Inc., the largest privately held software developer in the world