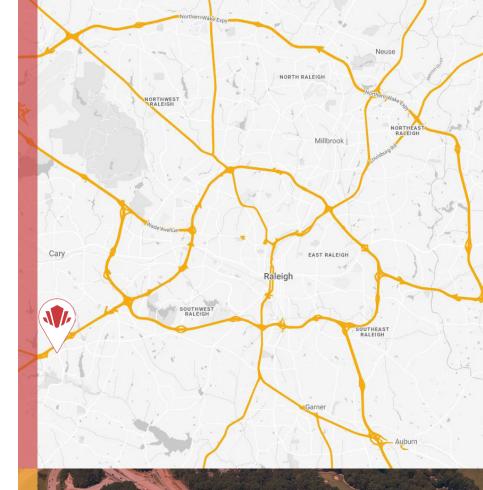

- Only a 3 minute walk to the Hospital
- Medical Park of Cary is in the heart of Cary's medical hub and is ideally situated near restaurants, RDU International Airport, and lodging
- Easily accessible from I-40, US-64, US-1, and the I-440 Beltline

## IN THE HEART OF CARY'S MEDICAL HUB

3