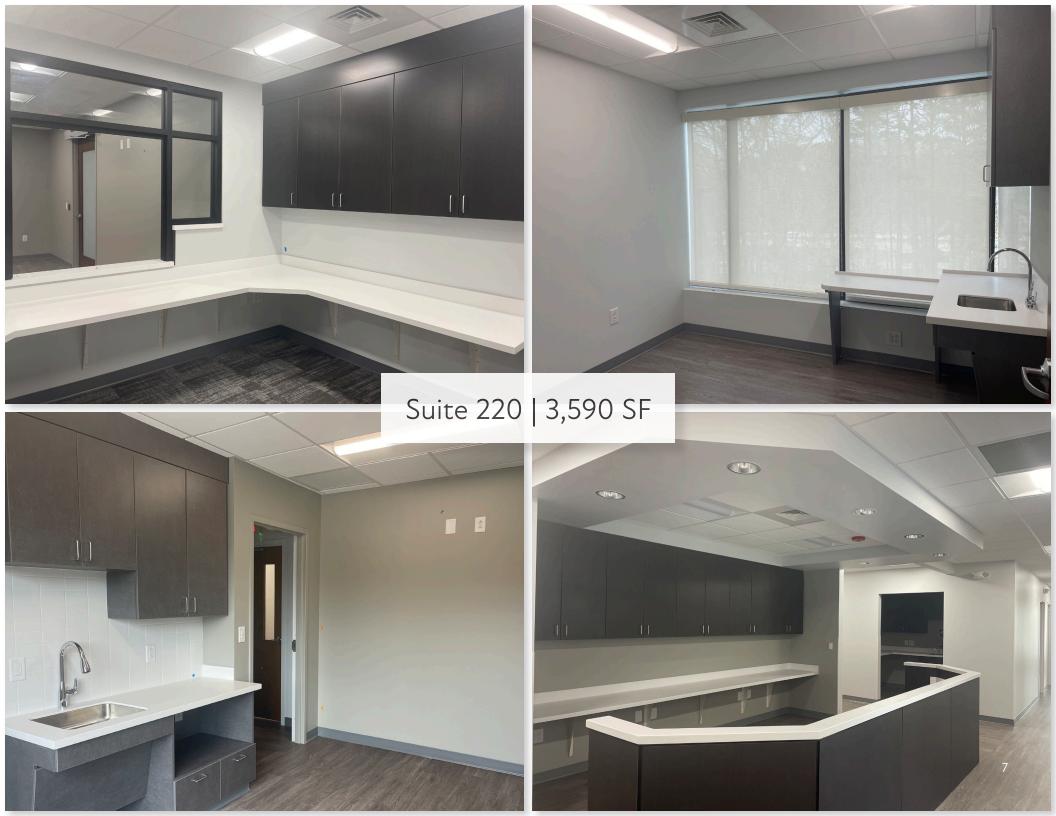

VAILABLE**

Second Floor Suite 260 3,831 SF



**BRET MULLER** 919.523.4200 bmuller@capitalassociates.com



WES JOHNSON 919.422.4853

wjohnson@capitalassociates.com

## **PROPERTY HIGHLIGHTS**

The Medical Park 300 is a 62,464 square foot threestory medical office building adjacent to Cary's WakeMed Campus. Situated in the heart of Cary's medical hub, it's home to a diverse mix of renowned Medical Practitioners and Specialists.

• Elegant and newly renovated lobby area

SOCIATES

- Responsive On-Site Property Management and
  Maintenance Staff
- Close proximity to restaurants, RDU International Airport, and lodging
- Easily accessible from I-40, US-64, US-1 and the I-440 beltline

#### BRET MULLER 919.523.4200

bmuller@capitalassociates.com

919.422.4853 wjohnson@capitalassociates.com