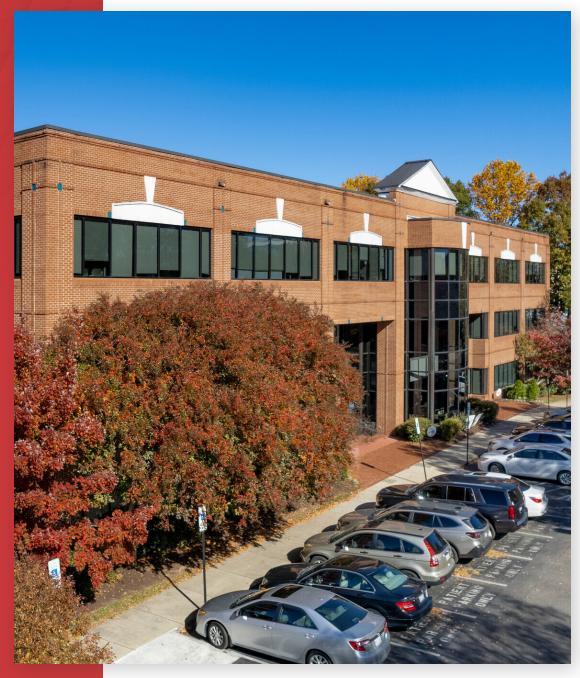

## THE MEDICAL PARK 300

300 Ashville Avenue | Cary, NC 27518

| PROPERTY TYPE        | Medical Office |
|----------------------|----------------|
| <b>BUILDING SIZE</b> | 62,464 SF      |
| SPACE AVAILABLE      |                |
| SUITE 220            | 3,590 SF       |
| SUITE 240            | 1,819 SF       |
| SUITE 260            | 3,831 SF       |
| LEASING RATE         | \$34.50/SF     |
| LEASE TYPE           | Full Service   |
| YEAR BUILT           | 1998           |
| COUNTY               | Wake           |
| LOCATION             | Cary, NC       |
| FLOORS               | 3              |

## **PROPERTY HIGHLIGHTS**

The Medical Park 300 is a 62,464 square foot threestory medical office building adjacent to Cary's WakeMed Campus. Situated in the heart of Cary's medical hub, it's home to a diverse mix of renowned Medical Practitioners and Specialists.