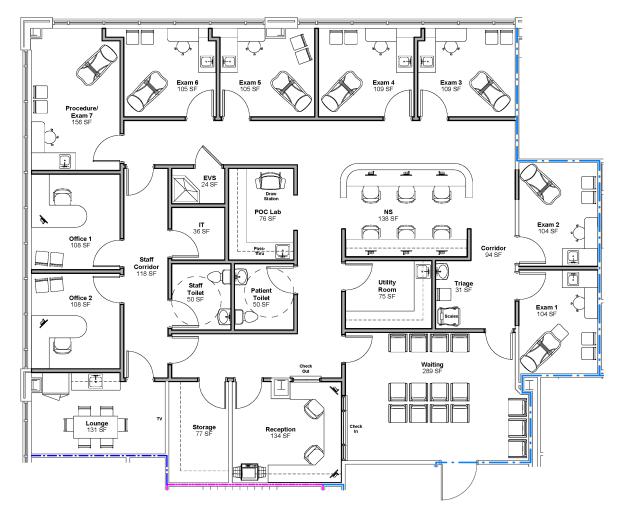

PARK 300

300 Ashville Avenue | Cary, NC 27518

| PROPERTY TYPE        | Medical Office |
|----------------------|----------------|
| <b>BUILDING SIZE</b> | 62,464 SF      |
| SPACE AVAILABLE      |                |
| SUITE 220            | 3,590 SF       |
| SUITE 240            | 1,819 SF       |
| SUITE 260            | 3,831 SF       |
| LEASING RATE         | \$34.50/SF     |
| LEASE TYPE           | Full Service   |
| YEAR BUILT           | 1998           |
| COUNTY               | Wake           |
| LOCATION             | Cary, NC       |
| FLOORS               | 3              |



BRET MULLER 919.523.4200 bmuller@capitalassociates.com

CAPITAL WES JOHNSON ASSOCIATES. 919.422.4853 wjohnson@capitalassociates.com

#### **CLICK HERE** FOR VIRTUAL TOUR. **CLICK HERE** FOR VIDEO TOUR.



# AVAILABLE

Second Floor Suite 220

3,590 SF Spec Suite

### BRET MULLER

919.523.4200 bmuller@capitalassociates.com



WES JOHNSON 919.422.4853

wjohnson@capitalassociates.com

## **AVAILABLE** January 1, 2026

Second Floor Suite 240

1,819 SF





**BRET MULLER** 919.523.4200 bmuller@capitalassociates.com



WES JOHNSON 919.422.4853

wjohnson@capitalassociates.com



# **AVAILABLE**

Second Floor Suite 260 3,831 SF



**BRET MULLER** 919.523.4200 bmuller@capitalassociates.com



WES JOHNSON 919.422.4853

wjohnson@capitalassociates.com

## **PROPERTY HIGHLIGHTS**

The Medical Park 300 is a 62,464 square foot threestory medical office building adjacent to Cary's WakeMed Campus. Situated in the heart of Cary's medical hub, it's home to a diverse mix of renowned Medical Practitioners and