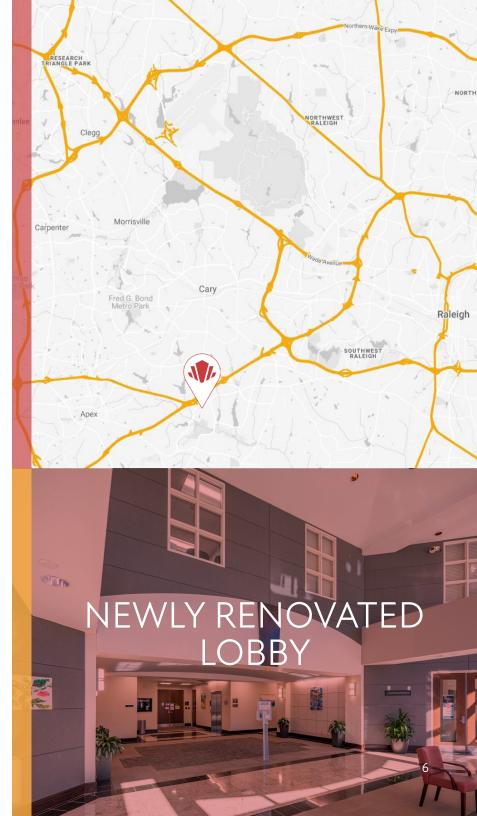

## **PROPERTY HIGHLIGHTS**

The Medical Park 300 is a 62,464 square foot threestory medical office building adjacent to Cary's WakeMed Campus. Situated in the heart of Cary's medical hub, it's home to a diverse mix of renowned Medical Practitioners and Specialists.

• Elegant and newly renovated lobby area

SOCIATES

- Responsive On-Site Property Management and
  Maintenance Staff
- Close proximity to restaurants, RDU International Airport, and lodging
- Easily accessible from I-40, US-64, US-1 and the I-440 beltline