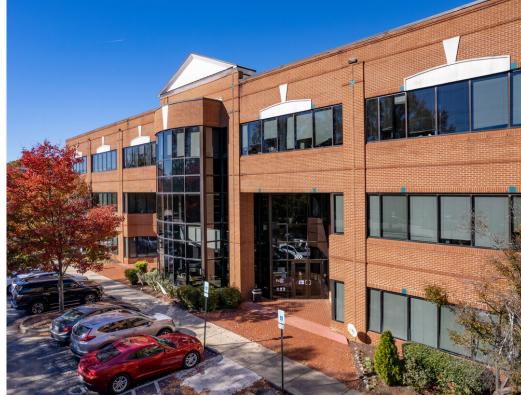

## THE MEDICAL PARK 300

300 Ashville Avenue | Cary, NC 27518

| Medical Office |
|----------------|
| 62,464 SF      |
| \$34.50/SF     |
| Full Service   |
| 1998           |
| Wake           |
| Cary, NC       |
| 3              |
|                |

## **PROPERTY HIGHLIGHTS**

The Medical Park 300 is a 62,464 square foot threestory medical office building adjacent to Cary's WakeMed Campus. Situated in the heart of Cary's medical hub, it's home to a diverse mix of renowned Medical Practitioners and Specialists.