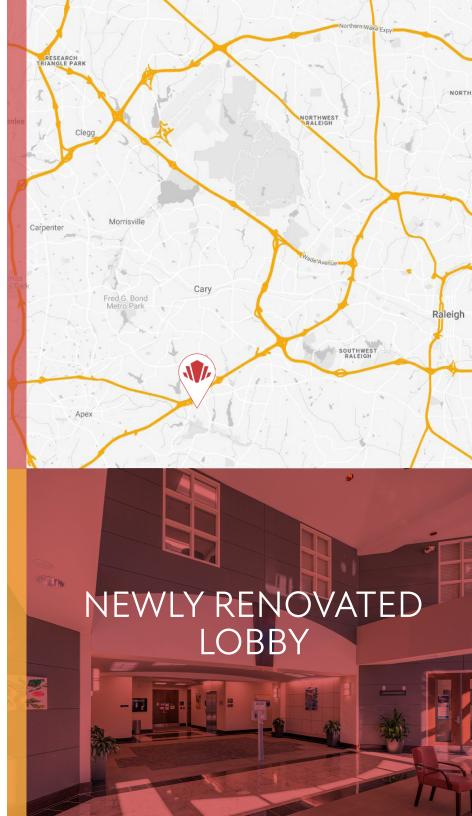

• Elegant and newly renovated lobby area

**OCIATES** 

- Responsive On-Site Property Management and
  Maintenance Staff
- Close proximity to restaurants, RDU International Airport, and lodging
- Easily accessible from I-40, US-64, US-1 and the I-440 Beltline

### LOBBY

Newly renovated inviting lobby space