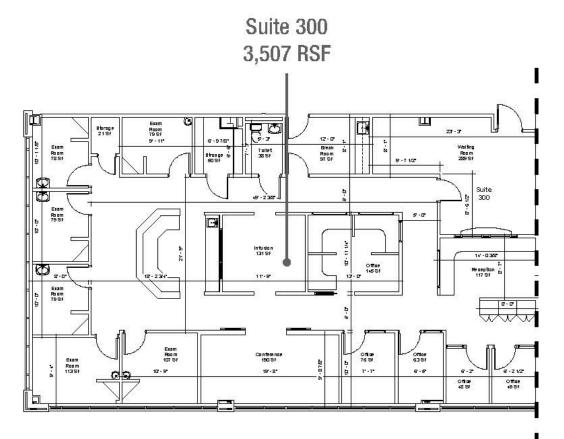

CAPITAL ASSOCIATES.

E []

....

## THE MEDICAL PARK 300

300 Ashville Avenue | Cary, NC 27518

| Medical Office |
|----------------|
| 62,464 SF      |
| \$34.50/SF     |
| Full Service   |
| 1998           |
| Wake           |
| Cary, NC       |
| 3              |
|                |



**BRET MULLER** 919.523.4200 bmuller@capitalassociates.com

CAPITAL WES JOHNSON ASSOCIATES. 919.422.4853 wjohnson@capitalassociates.com



BRET MULLER 919.523.4200 bmuller@capitalassociates.com



WES JOHNSON 919.422.4853

919.422.4853 wjohnson@capitalassociates.com

# AVAILABLE

Third Floor Suite 300 3,507 SF



#### BRET MULLER 919.523.4200

bmuller@capitalassociates.com



WES JOHNSON 919.422.4853 wjohnson@capitalassociates.com

## **PROPERTY HIGHLIGHTS**

The Medical Park 300 is a 62,464 square foot threestory medical office building adjacent to Cary's WakeMed Campus. Situated in the heart of Cary's medical hub, it's home to a diverse mix of renowned Medical Practitioners and Specialists.

• Elegant and newly renovated lobby area

**OCIATES** 

- Responsive On-Site Property Management and
  Maintenance Staff
- Close proximity to restaurants, RDU International Airport, and lodging
- Easily accessible from I-40, US-64, US-1 and the I-440 Beltline

### BRET MULLER 919.523.4200

bmuller@capitalassociates.com

WES JOHNSON 919.422.4853 wjohnson@capitalassociates.com





### LOBBY

Newly renovated