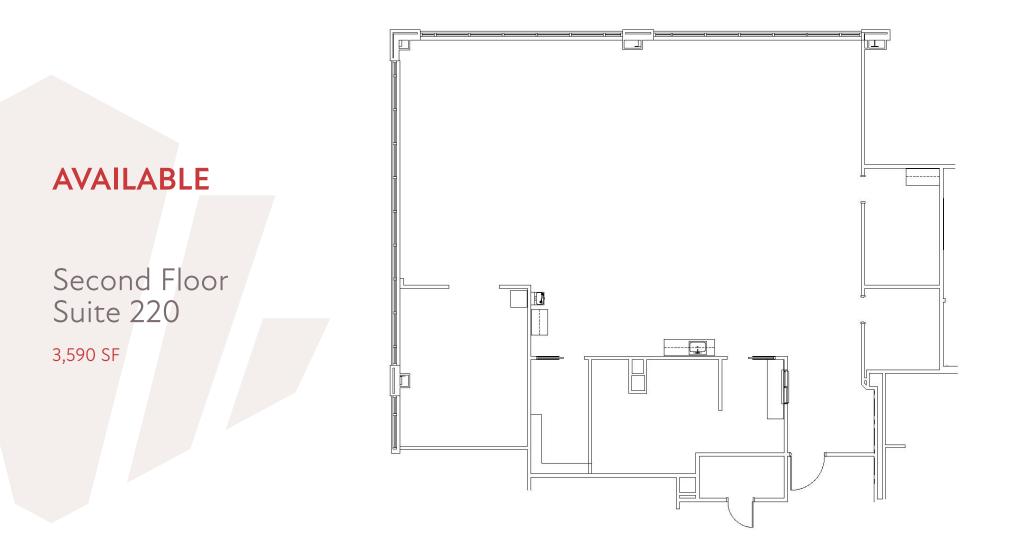

CAPITAL ASSOCIATES.

E []

....

## THE MEDICAL PARK 300

300 Ashville Avenue | Cary, NC 27518

| Medical Office |
|----------------|
| 62,464 SF      |
| \$34.50/SF     |
| Full Service   |
| 1998           |
| Wake           |
| Cary, NC       |
| 3              |
|                |



**BRET MULLER** 919.523.4200 bmuller@capitalassociates.com

CAPITAL WES JOHNSON ASSOCIATES. 919.422.4853 wjohnson@capitalassociates.com



BRET MULLER 919.523.4200 bmuller@capitalassociates.com



WES JOHNSON 919.422.4853

919.422.4853 wjohnson@capitalassociates.com

# AVAILABLE

Third Floor Suite 300 3,507 SF



#### BRET MULLER 919.523.4200

bmuller@capitalassociates.com



WES JOHNSON 919.422.4853 wjohnson@capitalassociates.com

## **PROPERTY HIGHLIGHTS**

The Medical Park 300 is a 62,464 square foot threestory medical office building adjacent to Cary's WakeMed Campus. Situated in the heart of Cary's medical hub, it's home to a diverse mix of renowned Medical Practitioners and Specialists.

• Elegant and newly renovated lobby area

**OCIATES** 

- Responsive On-Site Property Management and
  Maintenance Staff
- Close proximity to restaurants, RDU International Airport, and lodging
- Easily accessible from I-40, US-64, US