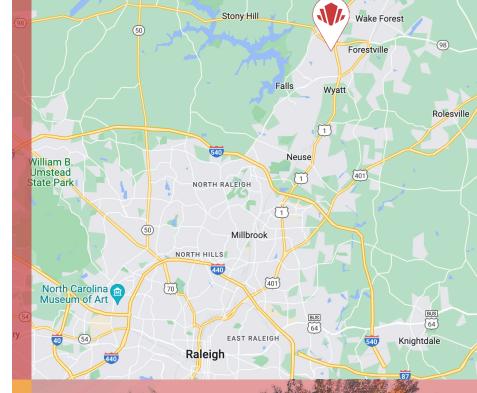

# 2 MILES FROM REX HEALTHCARE OF WAKEFIELD

New Light

Youngsville

(96)

Falls Lake State Recreation

Area