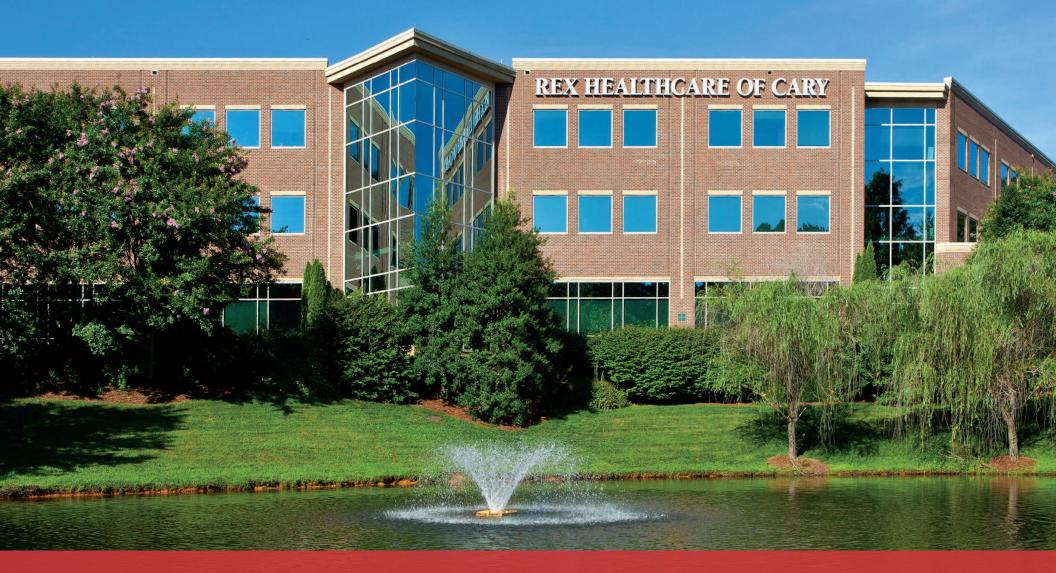

# FOR LEASE

**REX CARY MEDICAL OFFICE** 1505 SW Cary Parkway | Cary, NC 27511

#### **REX CARY MEDICAL OFFICE**

1505 SW Cary Parkway | Cary, NC 27511

CAPITAL ASSOCIATES.

| PROPERTY TYPE        | Medical Office |
|----------------------|----------------|
| <b>BUILDING SIZE</b> | 63,554 SF      |
| LEASING RATE         | \$36.00/SF     |
| LEASE TYPE           | Full Service   |
| YEAR BUILT           | 2003           |
| COUNTY               | Wake           |
| LOCATION             | Cary, NC       |
| FLOORS               | 3              |

### **PROPERTY HIGHLIGHTS**

- Three-story medical office building
- 63,554 square feet
- Covered drop off for patients
- Anchored by Rex Surgery Center
- Surrounded by well-known medical tenant practices

# IN THE HEART OF CARY'S MEDICAL HUB