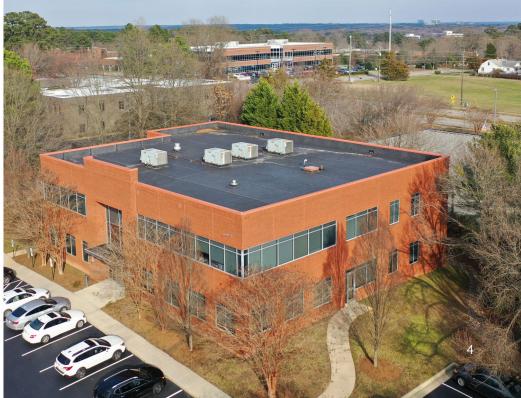

### PROPERTY HIGHLIGHTS

Sunset Two is a 14,756 square foot two-story medical office building adjacent to the Rex Hospital Campus. It is located in the Blue Ridge Corridor conveniently accessible from Blue Ridge Road and is less than 10 miles from Downtown Raleigh and RDU International Airport.