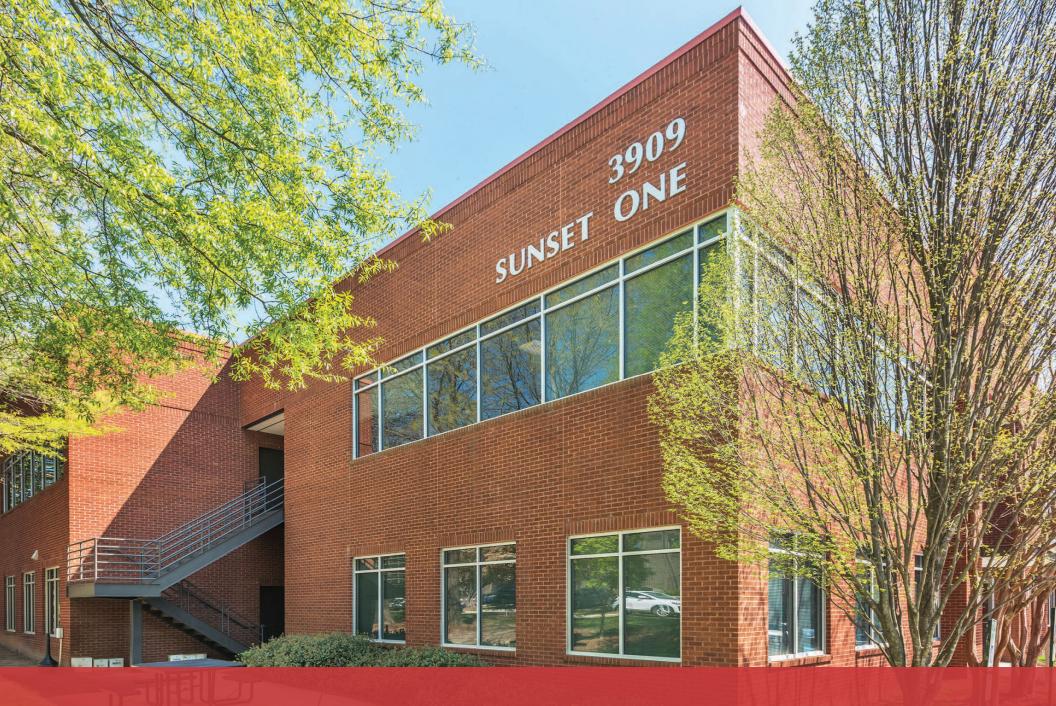

**SUNSET ONE** 3909 Sunset Ridge Road | Raleigh, NC 27607

#### **SUNSET ONE** 3909 Sunset Ridge Road | Raleigh, NC 27607

| PROPERTY TYPE        |            | Medical Office |
|----------------------|------------|----------------|
| <b>BUILDING SIZE</b> |            | 14,756 SF      |
| LEASING RATE         |            | \$28.00/SF     |
|                      | LEASE TYPE | Full Service   |
|                      | YEAR BUILT | 1999           |
|                      | COUNTY     | Wake           |
|                      | LOCATION   | Raleigh, NC    |
|                      | FLOORS     | 2              |
|                      | PARKING    | 4.0/1,000 SF   |
|                      |            |                |

### PROPERTY HIGHLIGHTS

Sunset Two is a 14,756 square foot two-story medical office building adjacent to the Rex Hospital Campus. It is located in the Blue Ridge Corridor conveniently accessible from Blue Ridge Road and is less than 10 miles from Downtown Raleigh and RDU International Airport.