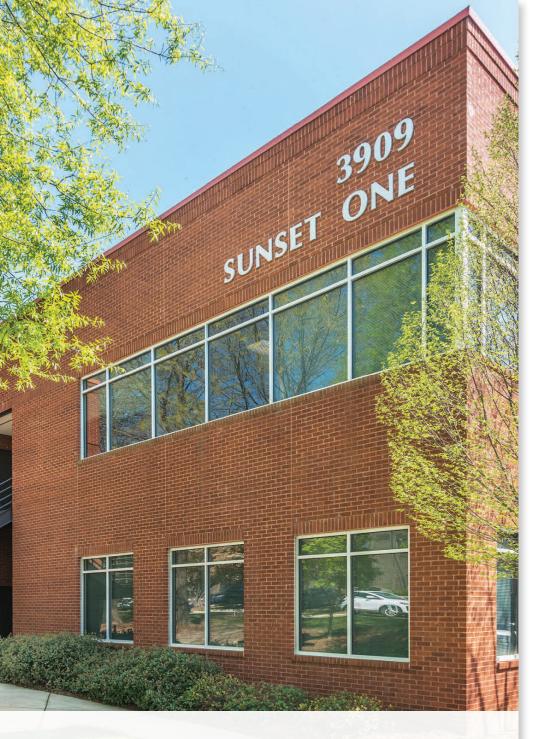

**SUNSET ONE** 3909 Sunset Ridge Road | Raleigh, NC 27607

#### **SUNSET ONE** 3909 Sunset Ridge Road | Raleigh, NC 27607

| PROPERTY TYPE        |            | Medical Office |
|----------------------|------------|----------------|
| <b>BUILDING SIZE</b> |            | 14,756 SF      |
| LEASING RATE         |            | \$28.00/SF     |
|                      | LEASE TYPE | Full Service   |
|                      | YEAR BUILT | 1999           |
|                      | COUNTY     | Wake           |
|                      | LOCATION   | Raleigh, NC    |
|                      | FLOORS     | 2              |
|                      | PARKING    | 4.0/1,000 SF   |
|                      |            |                |

### PROPERTY HIGHLIGHTS

Sunset Two is a 14,756 square foot two-story medical office building adjacent to the Rex Hospital Campus. It is located in the Blue Ridge Corridor conveniently accessible from Blue Ridge Road and is less than 10 miles from Downtown Raleigh and RDU International Airport.