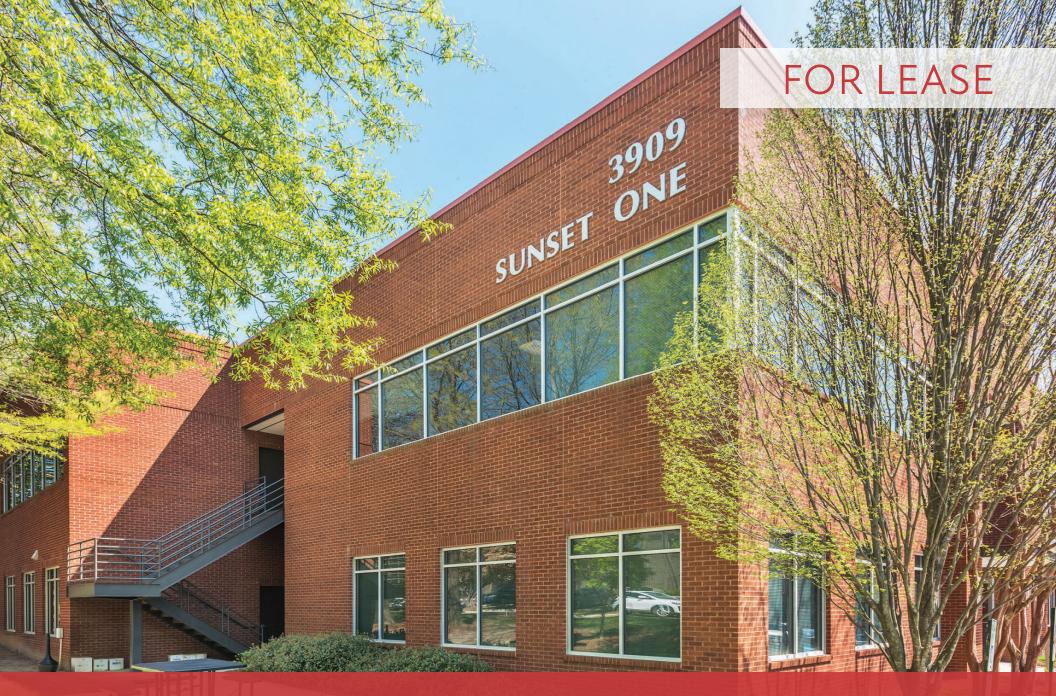

**SUNSET ONE** 3909 Sunset Ridge Road | Raleigh, NC 27615

#### **SUNSET ONE** 3909 Sunset Ridge Road | Raleigh, NC 27607

| PROPERTY TYPE   |            | Medical Office     |
|-----------------|------------|--------------------|
| BUILDING SIZE   |            | 14,756 SF          |
| SPACE AVAILABLE |            |                    |
|                 | Suite 203  | 1,567 SF           |
|                 | LEASE RATE | \$29.50/SF         |
|                 | LEASE TYPE | Full Service Gross |
|                 | YEAR BUILT | 1999               |
|                 | COUNTY     | Wake               |
|                 | LOCATION   | Raleigh, NC        |
|                 | FLOORS     | 2                  |
|                 | PARKING    | 4.0/1,000 SF       |
|                 |            |                    |

### PROPERTY HIGHLIGHTS

Sunset Two is a 14,756 square foot two-story medical office building adjacent to the Rex Hospital Campus. It is located in the Blue Ridge Corridor conveniently accessible from Blue Ridge Road and is less than 10 miles from Downtown Raleigh and RDU International Airport.