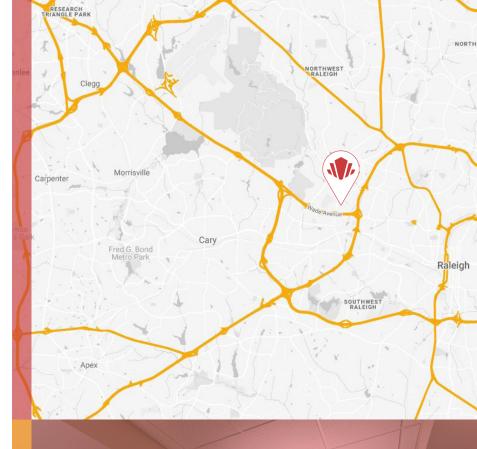

#### **SUNSET ONE** 3909 Sunset Ridge Road | Raleigh, NC 27607

| PROPERTY TYPE   |            | Medical Office     |
|-----------------|------------|--------------------|
| BUILDING SIZE   |            | 14,756 SF          |
| SPACE AVAILABLE |            |                    |
|                 | Suite 203  | 1,567 SF           |
|                 | LEASE RATE | \$29.50/SF         |
|                 | LEASE TYPE | Full Service Gross |
|                 | YEAR BUILT | 1999               |
|                 | COUNTY     | Wake               |
|                 | LOCATION   | Raleigh, NC        |
|                 | FLOORS     | 2                  |
|                 | PARKING    | 4.0/1,000 SF       |
|                 |            |                    |

### PROPERTY HIGHLIGHTS

Sunset Two is a 14,756 square foot two-story medical office building adjacent to the Rex Hospital Campus. It is located in the Blue Ridge Corridor conveniently accessible from Blue Ridge Road and is less than 10 miles from Downtown Raleigh and RDU International Airport.