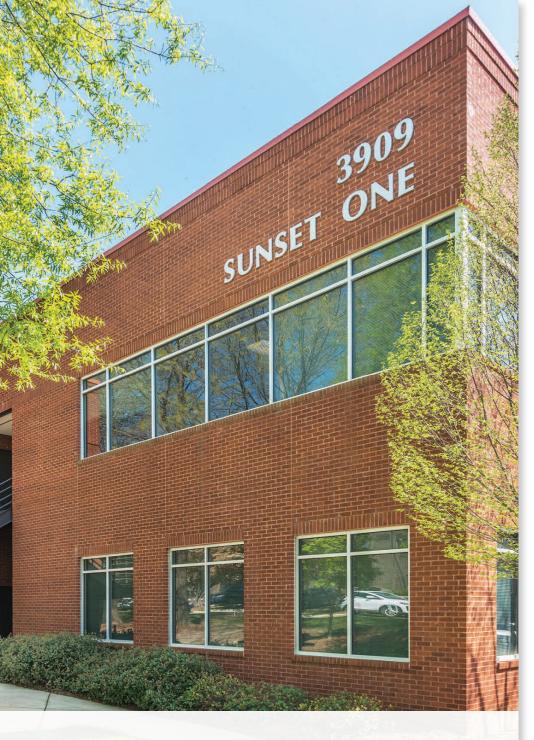

**SUNSET ONE** 3909 Sunset Ridge Road | Raleigh, NC 27615

### PROPERTY HIGHLIGHTS

Sunset Two is a 14,756 square foot two-story medical office building adjacent to the Rex Hospital Campus. It is located in the Blue Ridge Corridor conveniently accessible from Blue Ridge Road and is less than 10 miles from Downtown Raleigh and RDU International Airport.