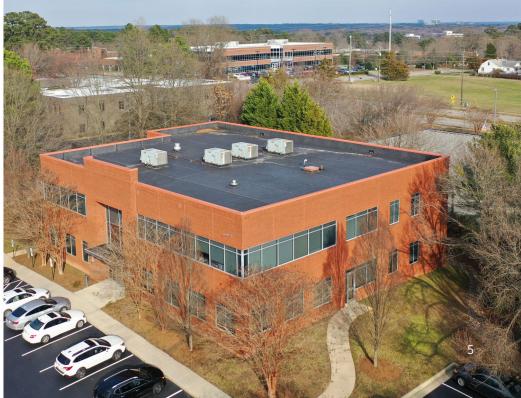

### PROPERTY HIGHLIGHTS

Sunset Two is a 14,756 square foot two-story medical office building adjacent to the Rex Hospital Campus. It is located in the Blue Ridge Corridor conveniently accessible from Blue Ridge Road and is less than 10 miles from Downtown Raleigh and RDU International Airport.

# MONUMENT SIGNAGE AVAILABLE

**AMPLE PARKING** 4.0/1,000 SF