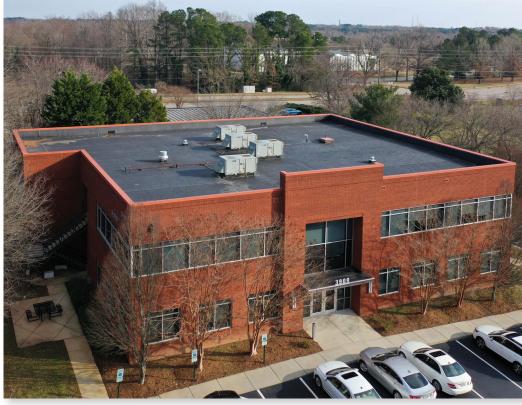

### PROPERTY HIGHLIGHTS

Sunset Two is a 14,756 square foot two-story medical office building adjacent to the Rex Hospital Campus. It is located in the Blue Ridge Corridor conveniently accessible from Blue Ridge Road and is less than 10 miles from Downtown Raleigh and RDU International Airport.

# MONUMENT SIGNAGE AVAILABLE

**AMPLE PARKING** 4.0/1,000 SF