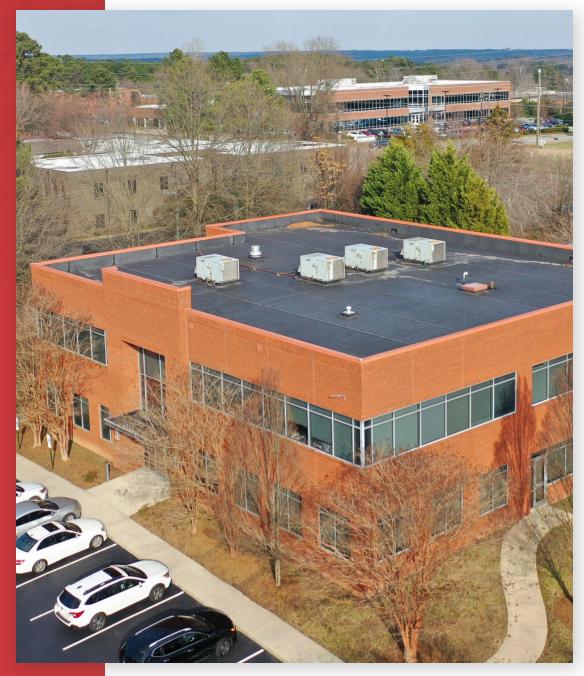

### PROPERTY HIGHLIGHTS

Sunset Two is a 14,756 square foot two-story medical office building adjacent to the Rex Hospital Campus. It is located in the Blue Ridge Corridor conveniently accessible from Blue Ridge Road and is less than 10 miles from Downtown Raleigh and RDU International Airport.

# MONUMENT SIGNAGE AVAILABLE

**AMPLE PARKING** 4.0/1,000 SF