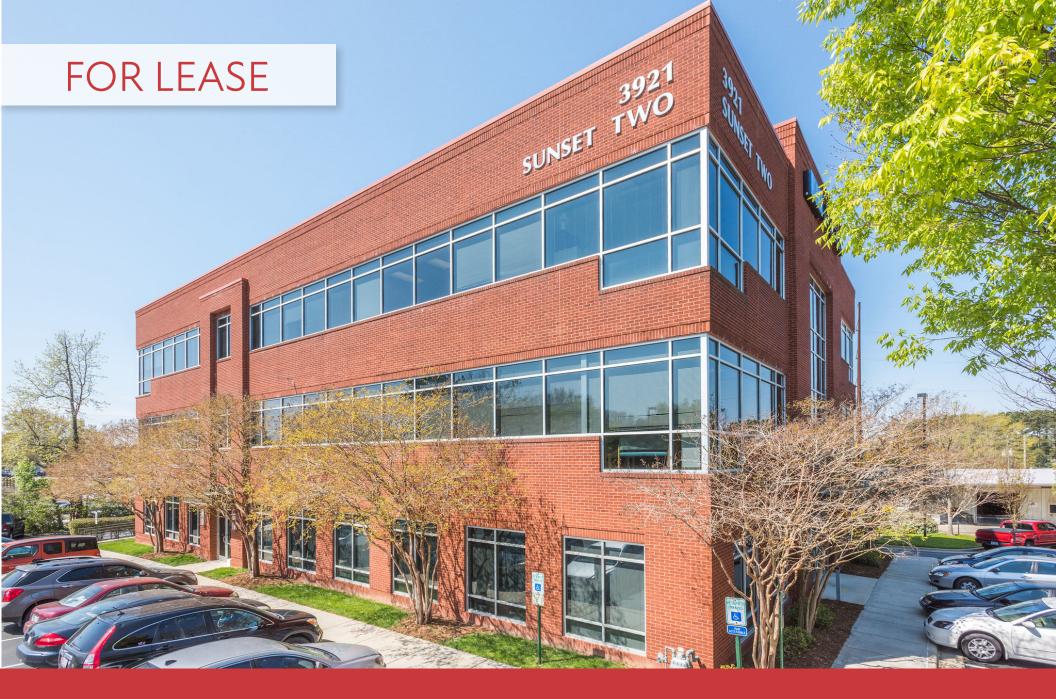

3921 Sunset Ridge Road | Raleigh, NC 27607

3921 Sunset Ridge Road | Raleigh, NC 27607

PROPERTY TYPE

Medical Office

**BUILDING SIZE** 

21,332 SF

**SPACE AVAILABLE\*** 

SUITE 301

# PROPERTY HIGHLIGHTS

Sunset Two is a 21,332 square foot two-story medical office building adjacent to the Rex Hospital Campus. It is located in the Blue Ridge Corridor conveniently accessible from Blue Ridge Road and is less than 10 miles from Downtown Raleigh and RDU International Airport.