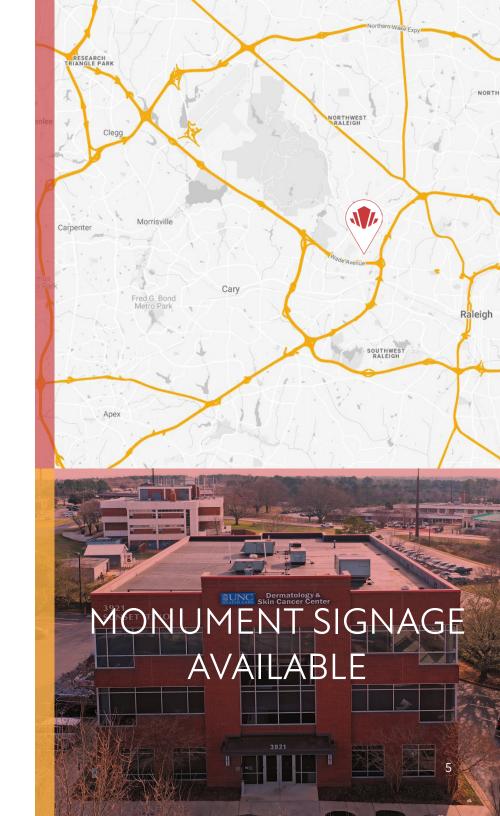

# PROPERTY HIGHLIGHTS

Sunset Two is a 21,332 square foot two-story medical office building adjacent to the Rex Hospital Campus. It is located in the Blue Ridge Corridor conveniently accessible from Blue Ridge Road and is less than 10 miles from Downtown Raleigh and RDU International Airport.

- Conveniently surrounded by retail, restaurants and other services
- Monument signage available