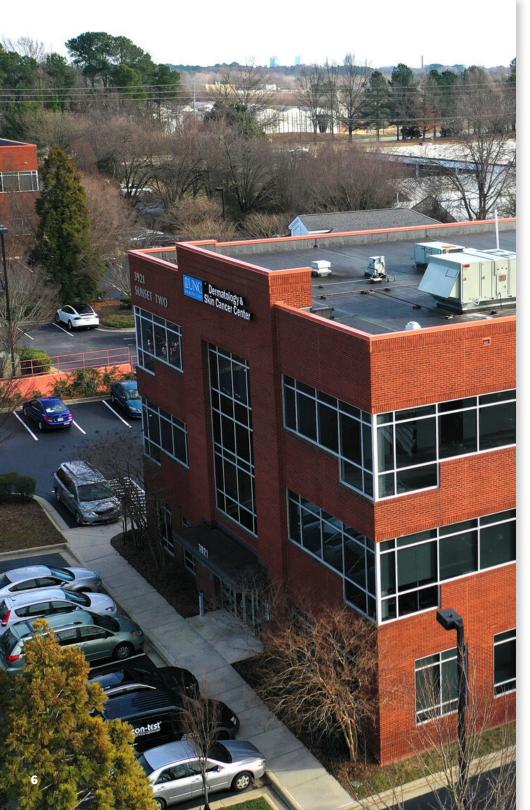

# PROPERTY HIGHLIGHTS

Sunset Two is a 21,332 square foot two-story medical office building adjacent to the Rex Hospital Campus. It is located in the Blue Ridge Corridor conveniently accessible from Blue Ridge Road and is less than 10 miles from Downtown Raleigh and RDU International Airport.