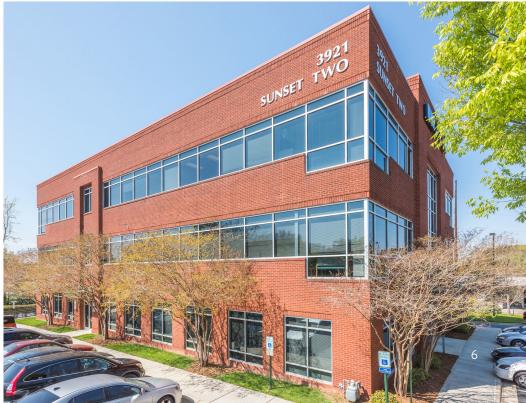

# PROPERTY HIGHLIGHTS

Sunset Two is a 21,332 square foot two-story medical office building adjacent to the Rex Hospital Campus. It is located in the Blue Ridge Corridor conveniently accessible from Blue Ridge Road and is less than 10 miles from Downtown Raleigh and RDU International Airport.