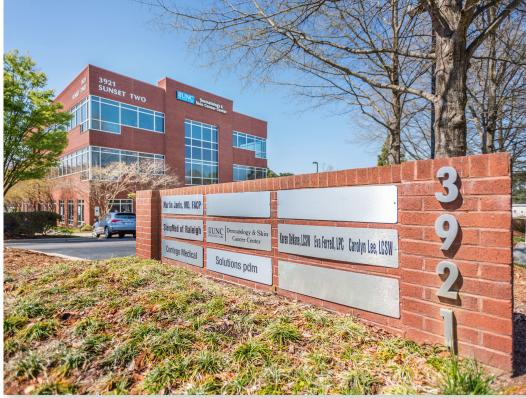

# PROPERTY HIGHLIGHTS

Sunset Two is a 21,332 square foot two-story medical office building adjacent to the Rex Hospital Campus. It is located in the Blue Ridge Corridor conveniently accessible from Blue Ridge Road and is less than 10 miles from Downtown Raleigh and RDU International Airport.

- Conveniently surrounded by retail, restaurants and other services
- Monument signage available