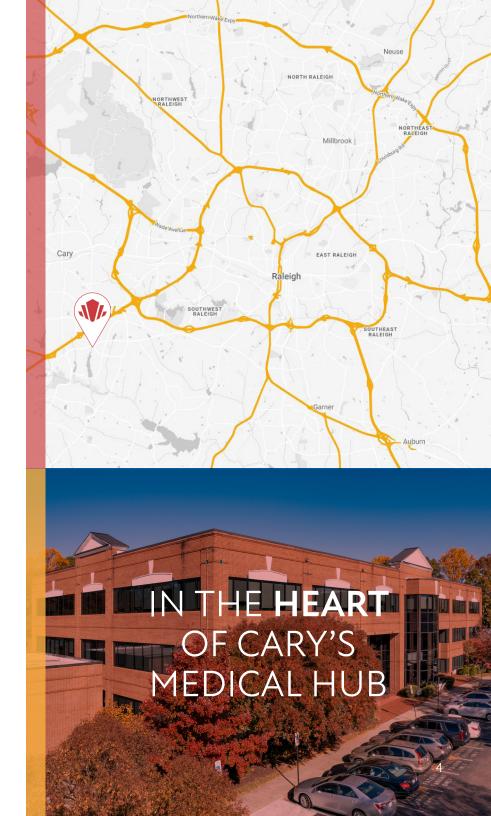

# **PROPERTY HIGHLIGHTS**

Tryon Office Center II is a two-story, Class B medical office building totaling 32,500 SF and located one mile from Cary's WakeMed Campus. It's situated in the heart of Cary's medical hub and home to a diverse mix of renowned Medical Practitioners and Specialists.

- Located near restaurants, RDU International Airport, and lodging
- Easily accessible from I-40, US-64, US-1, and the I-440 Beltline

919.523.4200 bmuller@capitalassociates.com