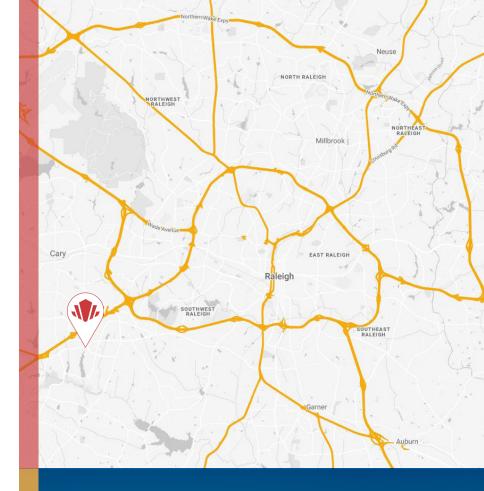

- Located near restaurants, RDU International Airport, and lodging
- Easily accessible from I-40, US-64, US-1, and the I-440 Beltline