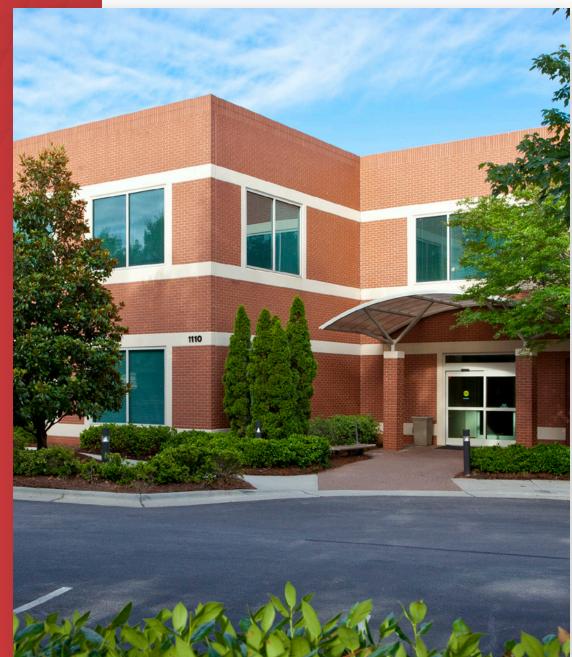

## **TRYON OFFICE CENTER II** 1110 SE Cary Parkway | Cary, NC 27518

The second second

BOAD

#### **TRYON OFFICE CENTER II** 1110 SE Cary Parkway | Cary, NC 27518

| PROPERTY TYPE        | Medical Office     |
|----------------------|--------------------|
| <b>BUILDING SIZE</b> | 32,500 SF          |
| AVAILABLE SPACE      |                    |
| SUITE 200            | 3,657 SF           |
| LEASING RATE         | \$36.50/SF         |
| LEASE TYPE           | Full Service Gross |
| YEAR BUILT           | 2006               |
| COUNTY               | Wake               |
| LOCATION             | Cary, NC           |
| FLOORS               | 2                  |
| PARKING              | 4.0/1,000 SF       |
|                      |                    |

#### PROPERTY HIGHLIGHTS

Tryon Office Center II is a two-story, Class B medical office building totaling 32,500 SF and located one mile from Cary's WakeMed Campus. It's situated in the heart of Cary's medical hub and home to a diverse mix of renowned Medical Practitioners and Specialists.