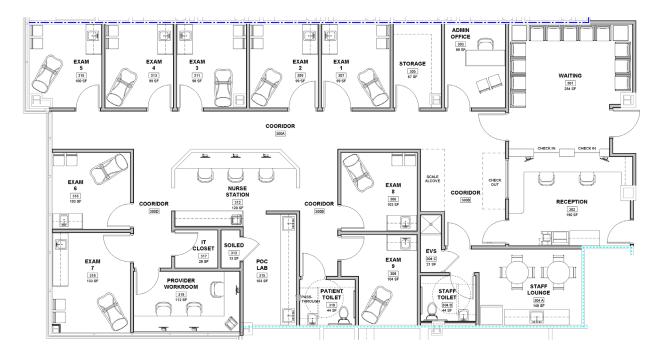

## **RALEIGH MEDICAL CENTER** 3100 Duraleigh Road | Raleigh, NC 27612

CAPITAL ASSOCIATES.

### RALEIGH MEDICAL CENTER

3100 Duraleigh Road | Raleigh, NC 27612

CAPITAL ASSOCIATES.

| PROPERTY TYPE        | Medical Office |
|----------------------|----------------|
| <b>BUILDING SIZE</b> | 98,554 SF      |
| LEASING RATE         | \$36.50/SF     |
| LEASE TYPE           | Full Service   |
| YEAR BUILT           | 1998           |
| COUNTY               | Wake           |
| LOCATION             | Raleigh, NC    |
| FLOORS               | 3              |
|                      |                |



**BRET MULLER** 919.523.4200 bmuller@capitalassociates.com

WES JOHNSON 919.422.4853 wjohnson@capitalassociates.com

### CLICK HERE FOR VIDEO TOUR



# AVAILABLE

Third Floor Suite 310

2,944 SF Spec Suite

#### BRET MULLER

919.523.4200 bmuller@capitalassociates.com

CAPITAL ASSOCIATES.

WES JOHNSON 919.422.4853 wjohnson@capitalassociates.com

3

#### **RALEIGH MEDICAL CENTER** 3100 Duraleigh Road | Raleigh, NC 27612

Raleigh Medical Center (RMC) is a 98,554 square foot Medical Office Building with newly renovated lobby, common areas, signage and landscaping. RMC is centrally located at the intersection of Duraleigh and Edwards Mill Roads only two blocks from Rex Hospital. This unique location provides easy patient and tenant access to the building and surrounding amenities from the Raleigh Beltline (I-440), Wade Avenue, I-40 and I-540.

- Professional Medical Building -- Home to a diverse mix of renowned Medical Practitioners and Sp