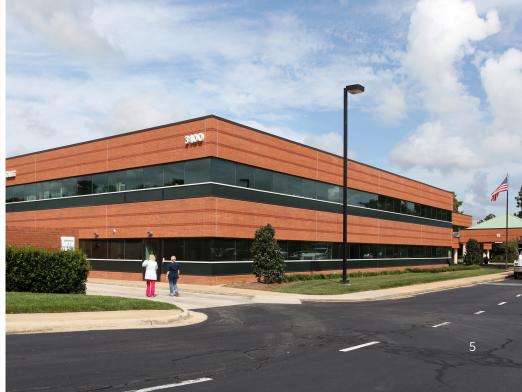

## **RALEIGH MEDICAL CENTER** 3100 Duraleigh Road | Raleigh, NC 27612

CAPITAL ASSOCIATES.

### RALEIGH MEDICAL CENTER

3100 Duraleigh Road | Raleigh, NC 27612

CAPITAL ASSOCIATES.

| PROPERTY TYPE        | Medical Office |
|----------------------|----------------|
| <b>BUILDING SIZE</b> | 98,554 SF      |
| LEASING RATE         | \$36.50/SF     |
| LEASE TYPE           | Full Service   |
| YEAR BUILT           | 1998           |
| COUNTY               | Wake           |
| LOCATION             | Raleigh, NC    |
| FLOORS               | 3              |
|                      |                |