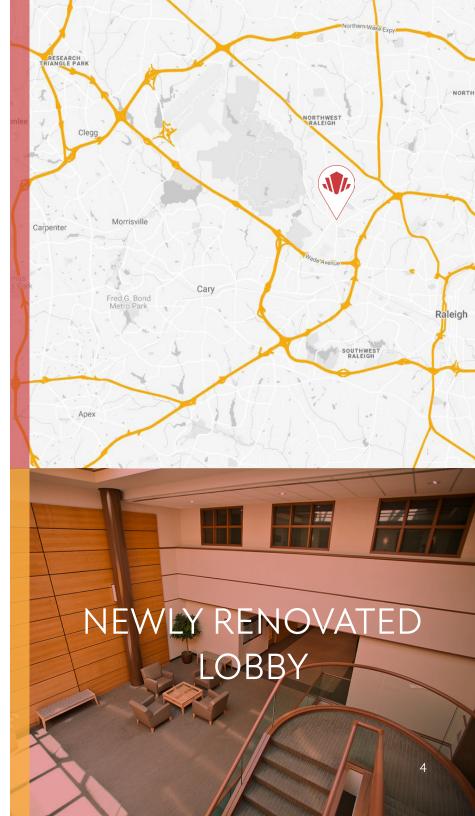

#### **RALEIGH MEDICAL CENTER** 3100 Duraleigh Road | Raleigh, NC 27612

Raleigh Medical Center (RMC) is a 98,554 square foot Medical Office Building with newly renovated lobby, common areas, signage and landscaping. RMC is centrally located at the intersection of Duraleigh and Edwards Mill Roads only two blocks from Rex Hospital. This unique location provides easy patient and tenant access to the building and surrounding amenities from the Raleigh Beltline (I-440), Wade Avenue, I-40 and I-540.

**BRET MULLER** 919.523.4200 bmuller@capitalassociates.com

WES JOHNSON 919.422.4853 wjohnson@capitalassociates.com

LOBBY Newly renovated inviting lobby space