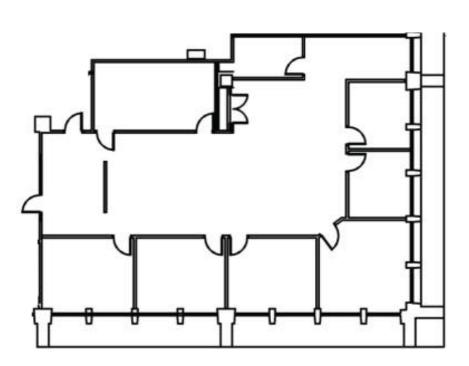

## FOR LEASE



2610 WYCLIFF ROAD Raleigh, NC 27607



### 2610 WYCLIFF ROAD

Raleigh, NC 27607

| PROPERTY TYPE        | Office        |
|----------------------|---------------|
| <b>BUILDING SIZE</b> | 187,614 SF    |
| LEASING RATE         | \$26.50       |
| LEASE TYPE           | Full Service  |
| YEAR BUILT           | 1970          |
| YEAR RENOVATED       | 2022          |
| COUNTY               | Wake          |
| LOCATION             | Raleigh, NC   |
| FLOORS               | 5             |
| PARKING              | 3.23/1,000 SF |

CAPITAL ASSOCIATES.



**BRET MULLER** 919.523.4200 bmuller@capitalassociates.com

> **AVAILABLE** April 2025

First Floor Suite 100 3,345 SF





**BRET MULLER** 919.523.4200 bmuller@capitalassociates.com



## **AVAILABLE** January 2025

First Floor Suite 101 16,135 SF





### BRET MULLER

919.523.4200 bmuller@capitalassociates.com



WES JOHNSON 919.422.4853

wjohnson@capitalassociates.com

## **AVAILABLE** January 2025

First Floor Suite 107 1,701 SF





#### **BRET MULLER** 919.523.4200

bmuller@capitalassociates.com

### CAPITAL ASSOCIATES.

### 2610 WYCLIFF ROAD

Raleigh, NC 27607

# Potential Suite Options Other Configurations Possible AVAILABLE SUITE 210 14,234 RSF LEASED SUITE 200 15,664 RSF

## AVAILABLE

Second Floor Suite 201

19,075 SF Subdividable

CAPITAL ASSOCIATES.



> **AVAILABLE** January 2025

Third Floor Suite 301

20,533 SF





BRET MULLER 919.523.4200 bmuller@capitalassociates.com

CAPITAL ASSOCIATES.