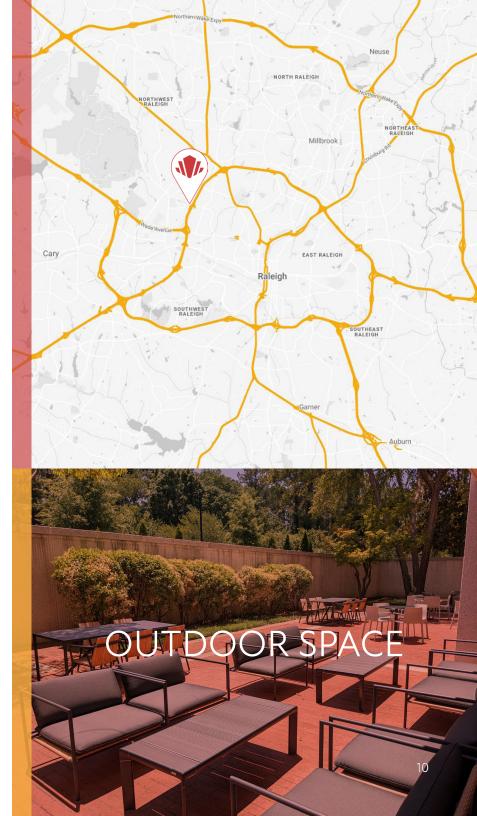

## PROPERTY HIGHLIGHTS

2610 Wycliff Road is a 187,614 square foot five-story office building in West Raleigh with a number of on-site amenities including:

- Fitness facility with locker rooms and showers
- Conferencing and training space available for tenant use
- Café provides catering services and is open weekdays for breakfast and lunch
- Back-up power
- Communal phone booths
- Outdoor space
- Covered loading dock
- Storage area also available for lease
- New pickleball courts

### LOCATION

Great location with easy access to I-440 and is immediately adjacent to Lake Boone Shopping Center. It is also in close proximity to Marketplace at Lake Boone.