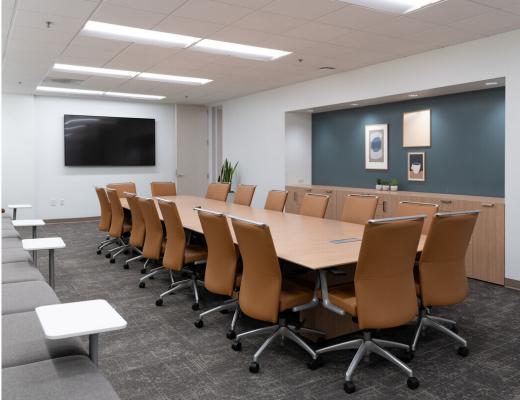

## PROPERTY HIGHLIGHTS

2610 Wycliff Road is a 187,614 square foot five-story office building in West Raleigh with a number of on-site amenities including:

- Fitness facility with locker rooms and showers
- Conferencing and training space available for tenant use
- Café provides catering services and is open weekdays for breakfast and lunch
- Back-up power
- Communal phone booths
- Outdoor space
- Covered loading dock
- Storage area also available for lease
- New pickleball courts

### **MODERN FINISHES**

Completely renovated in 2022 with on-site conferencing center, cafe, cafeteria, phone booths and fitness center.