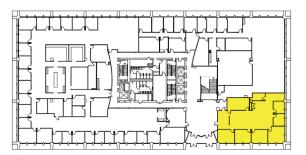

# Potential Suite Options Other Configurations Possible AVAILABLE SUITE 210 14,234 RSF LEASED SUITE 200 15,664 RSF