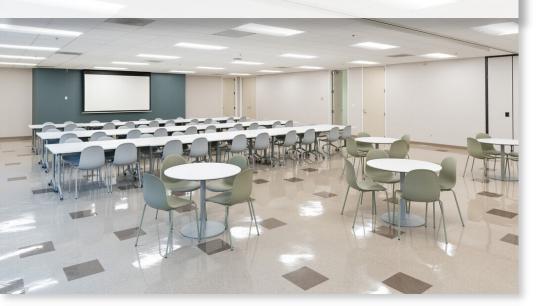

## PROPERTY HIGHLIGHTS

2610 Wycliff Road is a 187,614 square foot five-story office building in West Raleigh with a number of on-site amenities including:

- Fitness facility with locker rooms and showers
- Conferencing and training space available for tenant use
- Café provides catering services and is open weekdays for breakfast and lunch
- Back-up power
- Communal phone booths
- Outdoor space
- Covered loading dock
- Storage area also available for lease
- New pickleball courts

### **MODERN FINISHES**

Completely renovated in 2022 with on-site conferencing center, cafe, cafeteria, phone booths and fitness center.