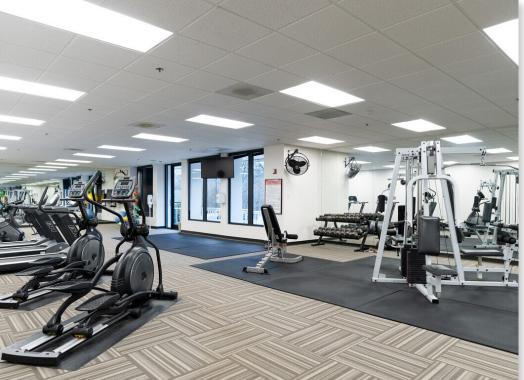

## PROPERTY HIGHLIGHTS

2610 Wycliff Road is a 187,614 square foot five-story office building in West Raleigh with a number of on-site amenities including:

- Fitness facility with locker rooms and showers
- Conferencing and training space available for tenant use
- Café provides catering services and is open weekdays for breakfast and lunch
- Back-up power
- Communal phone booths
- Outdoor space
- Covered loading dock
- Storage area also available for lease
- New pickleball courts

### **MODERN FINISHES**

Completely renovated in 2022 with on-site conferencing center, cafe, cafeteria, phone booths and fitness center.