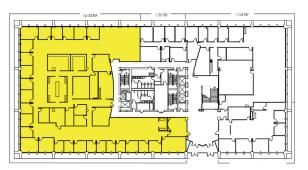

# Potential Suite Options Other Configurations Possible AVAILABLE SUITE 210 14,234 RSF LEASED SUITE 200 15,664 RSF