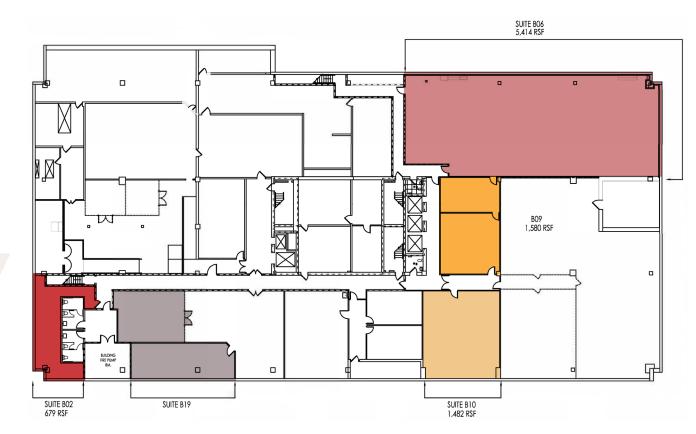

## Basement

Suite B02 - 679 SF Suite B06 - 5,414 SF Suite B09 - 1,580 SF Suite B10 - 1,482 SF Suite B19 - 1,500 SF

B02, B06, B09, B10 Avail. Jan 2025 B19 Avail. April 2025