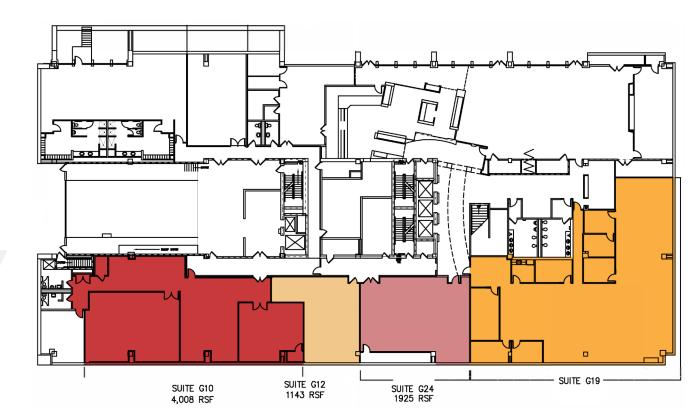

## AVAILABLE

**Ground Floor** 

Suite G10 - 4,008 SF Suite G12 - 1,143 SF Suite G19 - 6,076 SF Suite G24 - 1,925 SF

G19 Avail. Now G10, G12, G24 Avail. Jan 2025