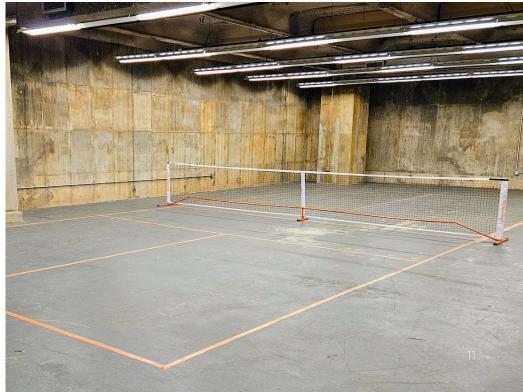

## PROPERTY HIGHLIGHTS

2610 Wycliff Road is a 187,614 square foot five-story office building in West Raleigh with a number of on-site amenities including:

- Fitness facility with locker rooms and showers
- Conferencing and training space available for tenant use
- Café provides catering services and is open weekdays for breakfast and lunch
- Back-up power
- Communal phone booths
- Outdoor space
- Covered loading dock
- Storage area also available for lease
- New pickleball courts