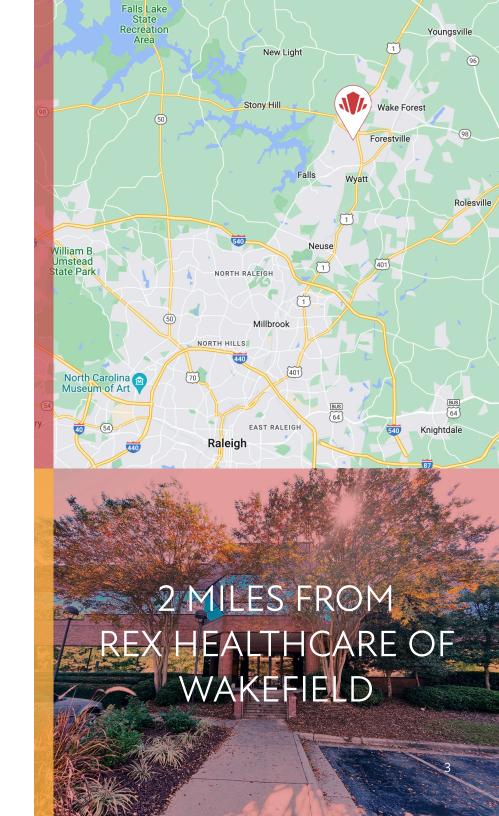

## PROPERTY HIGHLIGHTS

Northpark II is a brick, window-lined 52,236 square foot three-story medical office building located in Wake Forest, NC.

- Conveniently located near the intersection of Hwy 98
  Bypass and Hwy 1 (Capital Boulevard) and easily accessible from Wake Forest and surrounding areas.
- Within 2 miles of Rex Healthcare of Wakefield and many other medical providers.