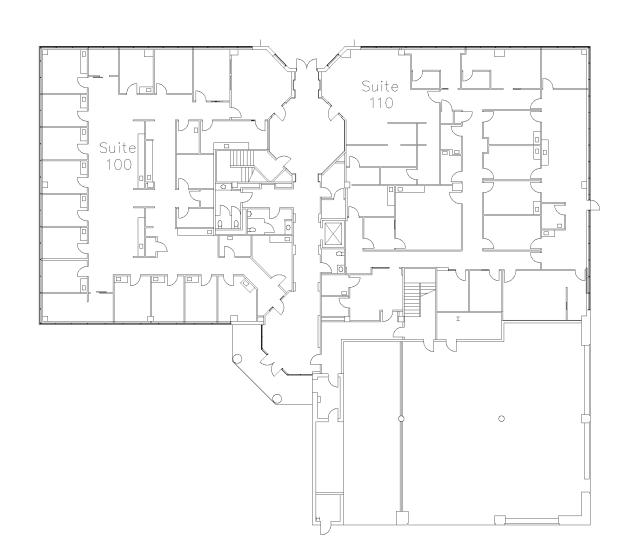

# **NORTHPARK II**

11640 Northpark Drive | Wake Forest, NC 27587



### **NORTHPARK II**

11640 Northpark Drive | Wake Forest, NC

PROPERTY TYPE Medical Office

**BUILDING SIZE** 52,236 SF

**LEASING RATE** \$28.50/SF

**LEASE TYPE** Modified Gross

(tenant responsible for janitorial)

YEAR BUILT 2008

**COUNTY** Wake

**LOCATION** Wake Forest, NC

FLOORS 3

**PARKING** 4/1000 SF



**BRET MULLER** 919.523.4200

bmuller@capitalassociates.com



WES JOHNSON 919.422.4853 wjohnson@capitalassociates.com

# **AVAILABLE**

First Floor Suite 100

6,316 SF



#### **BRET MULLER**

919.523.4200 bmuller@capitalassociates.com



#### **WES JOHNSON**

#### **NORTHPARK II**

11640 Northpark Drive | Wake Forest, NC

## PROPERTY HIGHLIGHTS

Northpark II is a brick, window-lined 52,236 square foot three-story medical office building located in Wake Forest, NC.

- Conveniently located near the intersection of Hwy 98
  Bypass and Hwy 1 (Capital Boulevard) and easily accessible from Wake Forest and surrounding areas.
- Within 2 miles of Rex Healthcare of Wakefield and many other medical providers.



919.523.4200 bmuller@capitalassociates.com



#### **WES JOHNSON**

919.422.4853 wjohnson@capitalassociates.com