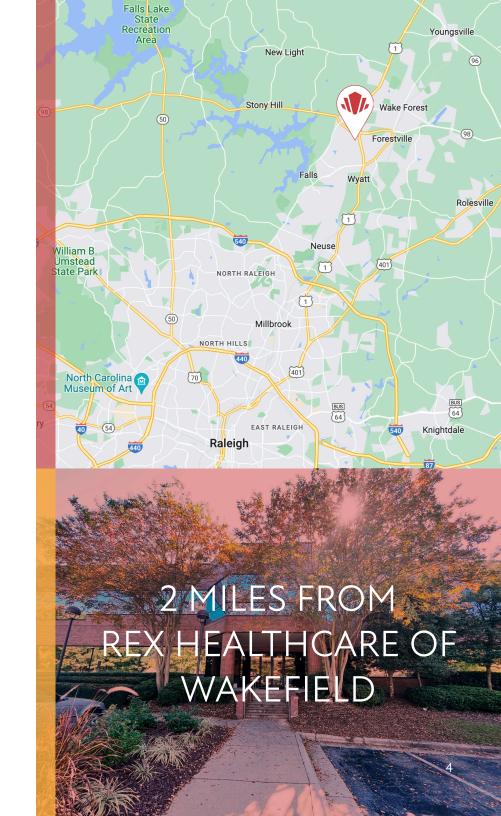

## PROPERTY HIGHLIGHTS

Northpark II is a brick, window-lined 52,236 square foot three-story medical office building located in Wake Forest, NC.

- Conveniently located near the intersection of Hwy 98
  Bypass and Hwy 1 (Capital Boulevard) and easily accessible from Wake Forest and surrounding areas.
- Within 2 miles of Rex Healthcare of Wakefield and many other medical providers.