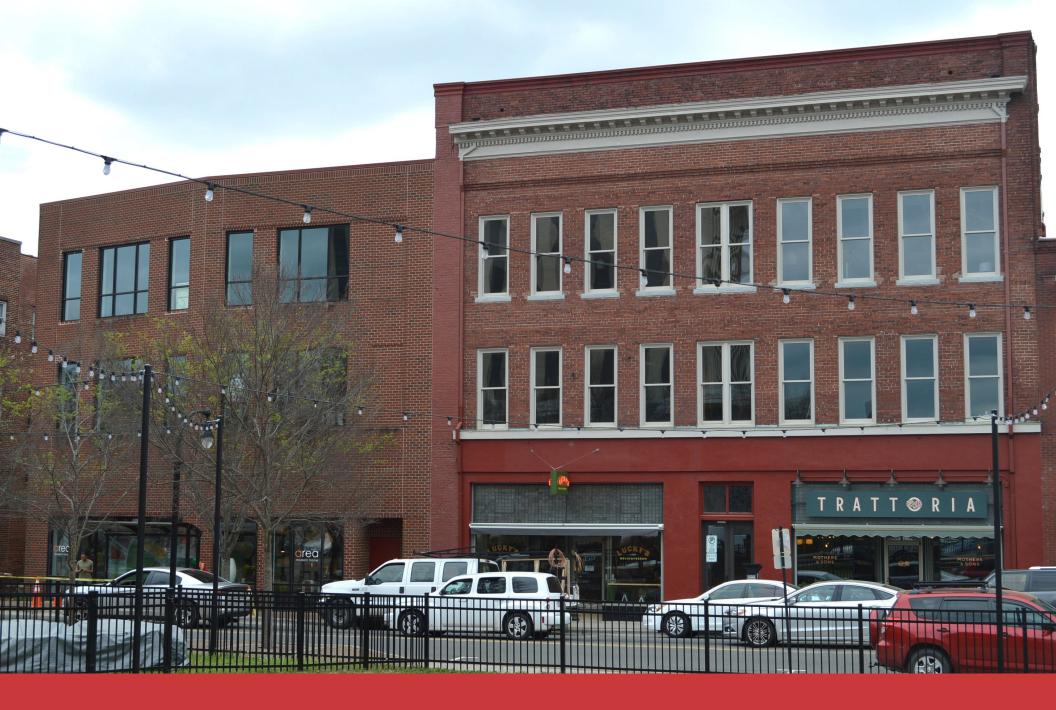

# KIMBRELL FURNITURE BUILDING

101 West Chapel Hill Street | Durham, NC 27701

## KIMBRELL FURNITURE BUILDING

101 W Chapel Hill Street | Durham, NC 27701

**PROPERTY TYPE** Office

**BUILDING SIZE** 24,670 SF

YEAR BUILT 1906

YEAR RENOVATED 2017

LOCATION Durham, NC

**LEASE RATE** Negotiable

## PROPERTY HIGHLIGHTS

101 W Chapel Hill Street is the historic Kimbrell's Furniture building that was built in 1906 and renovated in 2017. It still has the original heart pine floors and original pressed tin ceiling. The two buildings contain both retail and office tenants.

Located in the Five Points area of Downtown Durham with a proximity to a wide array of amenities. And it is on the same block as American Underground @Main and is within walking distance to the American Tobacco District, Durham Performing Arts Center, and all of downtown Durham's eateries.