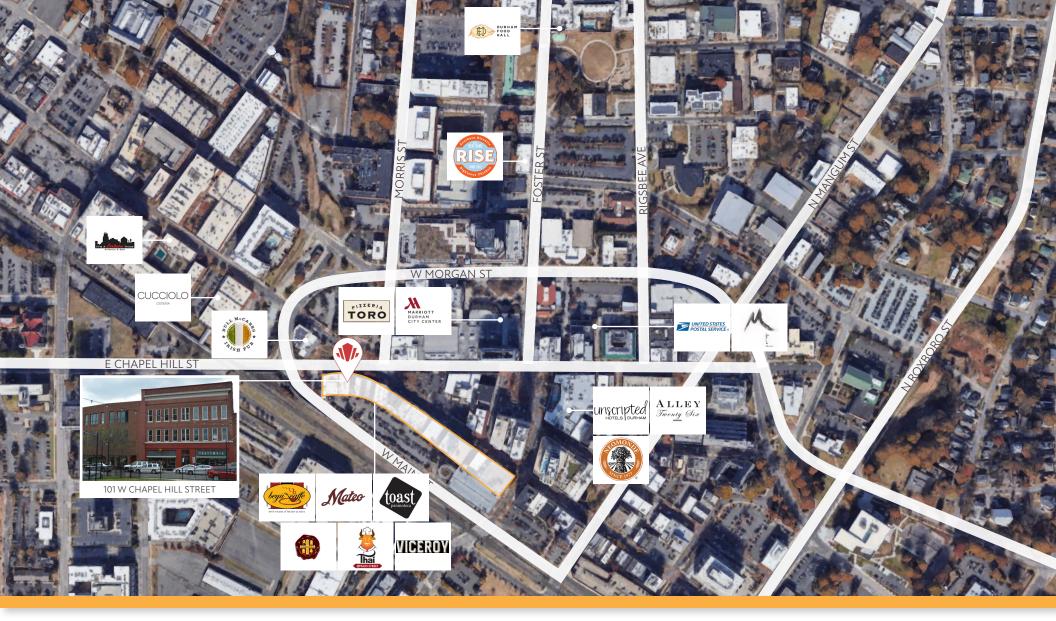

## **POINTS OF INTEREST**

#### **DINING**

- Toast
- Pizzeria Toro
- Mateo Bar de Tapas
- Bull McCabes Irish Pub
- It's A Southern Thing
- Alley Twenty Six
- Cucciolo Osteria
- Viceroy
- Thai at Main St
- Taberna Tapas

- Durham Food Hall
- Rise Donuts and Biscuits
- Neomonde

#### CONVENIENCE

- US Postal Service
- Marriott City Center
- Unscripted Durham Hotel
- PNC Bank
- Wells Fargo

Truist

4