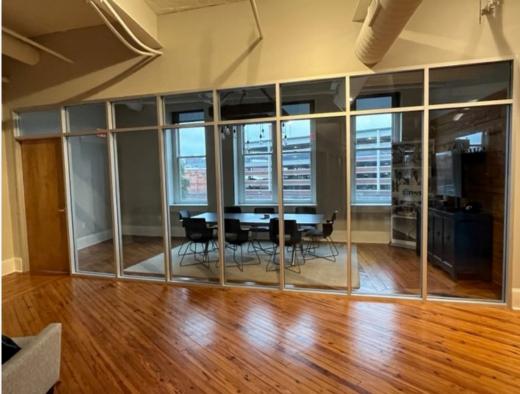

## PROPERTY HIGHLIGHTS

101 W Chapel Hill Street is the historic Kimbrell's Furniture building that was built in 1906 and renovated in 2017. It still has the original heart pine floors and original pressed tin ceiling. The two buildings contain both retail and office tenants.

Located in the Five Points area of Downtown Durham with a proximity to a wide array of amenities. And it is on the same block as American Underground @Main and is within walking distance to the American Tobacco District, Durham Performing Arts Center, and all of downtown Durham's eateries.