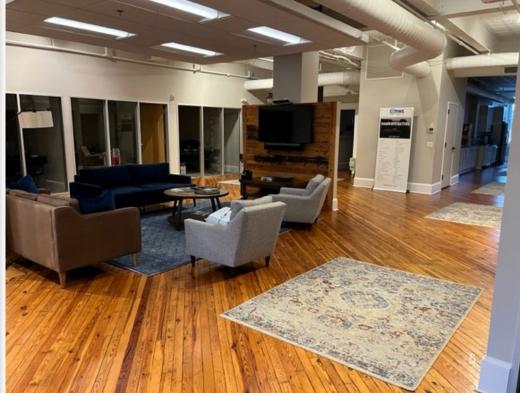

## PROPERTY HIGHLIGHTS

101 W Chapel Hill Street is the historic Kimbrell's Furniture building that was built in 1906 and renovated in 2017. It still has the original heart pine floors and original pressed tin ceiling. The two buildings contain both retail and office tenants.

Located in the Five Points area of Downtown Durham with a proximity to a wide array of amenities. And it is on the same block as American Underground @Main and is within walking distance to the American Tobacco District, Durham Performing Arts Center, and all of downtown Durham's eateries.