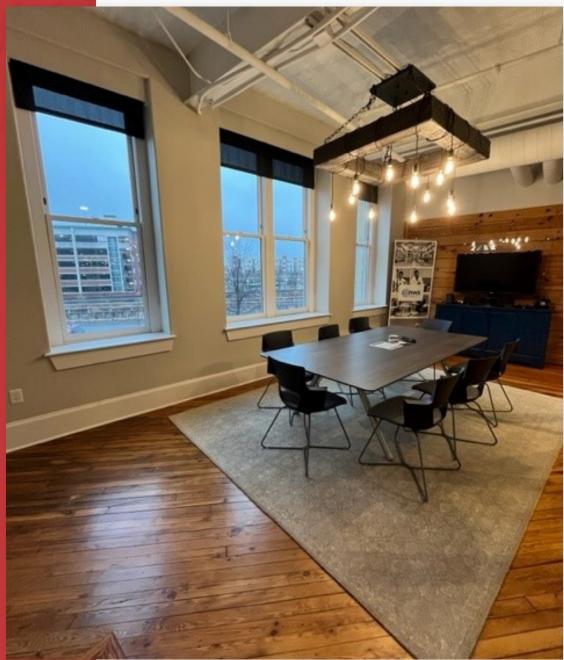

## PROPERTY HIGHLIGHTS

101 W Chapel Hill Street is the historic Kimbrell's Furniture building that was built in 1906 and renovated in 2017. It still has the original heart pine floors and original pressed tin ceiling. The two buildings contain both retail and office tenants.