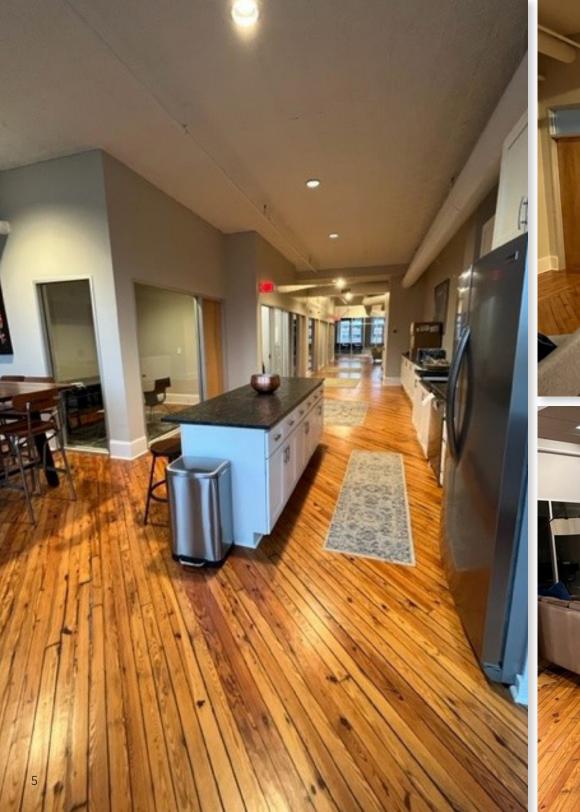

## PROPERTY HIGHLIGHTS

101 W Chapel Hill Street is the historic Kimbrell's Furniture building that was built in 1906 and renovated in 2017. It still has the original heart pine floors and original pressed tin ceiling. The two buildings contain both retail and office tenants.

Located in the Five Points area of Downtown Durham with a proximity to a wide array of amenities. And it is on the same block as American Underground @Main and is within walking distance to the American Tobacco District, Durham Performing Arts Center, and all of downtown Durham's eateries.