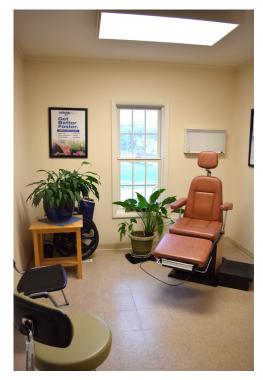

## **EXTERIORS**

## **INTERIOR**

- 1st floor existing build-out –
  Medical use
- 2nd floor existing build-out –
  General office
- Short walk to the many shops, restaurants, cafes, and nightlife that Five Points offers
- Maximum signage exposure