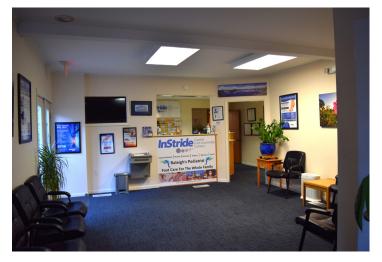

## **EXTERIORS**

## **INTERIOR**

- 1st floor existing build-out –
  Medical use
- 2nd floor existing build-out –
  General office
- Short walk to the many shops, restaurants, cafes, and nightlife that Five Points offers
- Maximum signage exposure