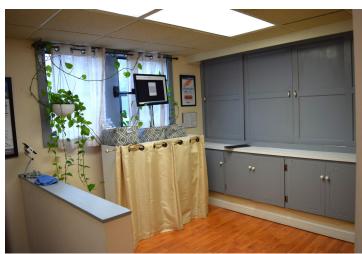

## **EXTERIORS**

## **INTERIOR**

- 1st floor existing build-out –
  Medical use
- 2nd floor existing build-out –
  General office
- Short walk to the many shops, restaurants, cafes, and nightlife that Five Points offers
- Maximum signage exposure