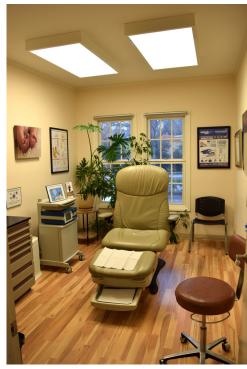

## **EXTERIORS**

## **INTERIOR**

- 1st floor existing build-out –
  Medical use
- 2nd floor existing build-out –
  General office
- Short walk to the many shops, restaurants, cafes, and nightlife that Five Points offers
- Maximum signage exposure